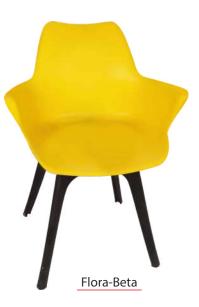

A WIDE RANGE OF
OFFICE CHAIR ACCESSORIES & CAFE CHAIRS

| RETRO                               | 1 - 2  |
|-------------------------------------|--------|
| PIKA                                | 3      |
| OVAL                                | 4      |
| FLORA                               | 5      |
| BLAZE                               | 6      |
| JOLLY                               | 7      |
| LAUREL                              | 8      |
| CROWN                               | 9      |
| CATLEY                              | 10     |
| GRACE                               | 11     |
| TURBO 1                             | 2 - 13 |
| ORBIT                               | 14     |
| BENZ                                | 15     |
| GLOSSY, IKON                        | 16     |
| LE0                                 | 17     |
| JERRY, JAINY, FIZI                  | 18     |
| EURO, DAZZY                         | 19     |
| SPARROW, GALAXY                     | 20     |
| EXCEL WITH CUSHION                  | 21     |
| EXCEL WITHOUT CUSHION               | 22     |
| TRENDY WITH ARM, TRENDY WITHOUT ARM | 23     |
| ERA                                 | 24     |
| NOVELA, ASTER                       | 25     |
| WER WITH HANDLE. WER WITHOUT HANDLE | 26     |