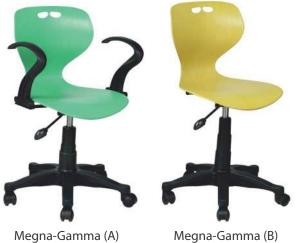

bends and subtle contours







Aura-Smart

## Designed to support your every move





















0





Orco-Smart









Uncompromised Comfort Everyday

Available in:





















Any-Smart



The weaves reveal unique and beautiful patterns that smartly add to the decor of any interior







Available in:





























Sky-Gamma

Sky-Smart



Available in:















## Designed for Comfort



Neo-Gamma



Neo-Smart



Neo-Sigma A



Neo-Sigma

















## Bring in your own comfort









Lara-Smart

Lara-Gamma



















Aqua-Gamma

Discover all the customization possibilities





























































Our unique Cafe Chair Series is Sleek in Style yet **Extremely Durable** 























A wide variety of colours, designs and shapes to choose from



























## MINI VISITOR MESH BACK









Mini White



Mini Grey



Mini Black



















## Perfect for every room

SQUID















Where quality meets affordability

STRIPE













Style meets strength

























BLOCK

















Great seats, better prices

**DECENT** 

















Strong on comfort, light on the planet













Affordable comfort for every space







Stackable, durable, dependable.





**FUNCTION GENERAL** 

**FUNCTION MAX** 

**FUNCTION PRO** 













Durable, reliable, unbeatable.













## A WIDE RANGE OF COMPLETE CAFETERIA CHAIRS







Plot No. 70, Ground Floor, Furniture Block, Kirti Nagar, New Delhi-110015 (INDIA) Mobil