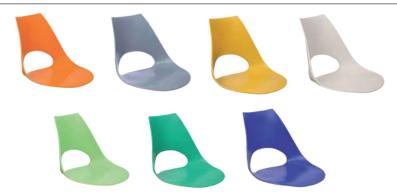

| EMERALD SHELL                                | 27 |
|----------------------------------------------|----|
| OCEAN                                        | 28 |
| AURA                                         | 29 |
| ORCO                                         | 30 |
| ANY                                          | 31 |
| SKY                                          | 32 |
| NEO                                          | 33 |
| LARA                                         | 34 |
| AQUA                                         | 35 |
| CASPER                                       | 36 |
| рутто                                        | 37 |
| CAMRY                                        | 38 |
| DOLLAR                                       | 39 |
| MEGNA                                        | 40 |
| MINI VISITOR                                 | 41 |
| SPINE, SQUID                                 | 42 |
| ANCHOR, STRIPE                               | 43 |
| REST, PATTERN                                | 44 |
| RANGER, BLOCK                                | 45 |
| SPLASH, DECENT                               | 46 |
| DECO, PULSE                                  | 47 |
| DOVE, QUILT                                  | 48 |
| APEX, SOLARA                                 | 49 |
| FUNCTION GENERAL, FUNCTION MAX, FUNCTION PRO | 50 |
|                                              |    |