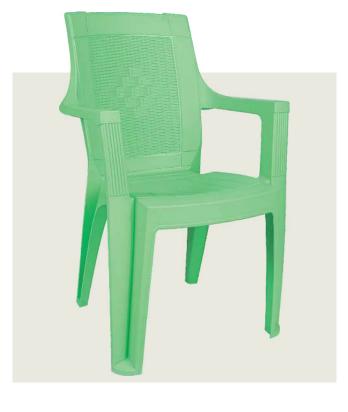

Sky-Gamma

Sky-Smart



Available in:















## Designed for Comfort



Neo-Gamma



Neo-Smart



Neo-Sigma A



Neo-Sigma

















## Bring in your own comfort









Lara-Smart

Lara-Gamma



















Aqua-Gamma

Discover all the customization possibilities





























































Our unique Cafe Chair Series is Sleek in Style yet **Extremely Durable** 























A wide variety of colours, designs and shapes to choose from



























## MINI VISITOR MESH BACK









Mini White



Mini Grey



Mini Black



















## Perfect for every room

SQUID















Where quality meets affordability

STRIPE













Style meets strength

























BLOCK

















Great seats, better prices

**DECENT** 

















Strong on comfort, light on the planet













Affordable comfort for every space







Stackable, durable, dependable.





**FUNCTION GENERAL** 

**FUNCTION MAX** 

**FUNCTION PRO** 













Durable, reliable, unbeatable.













## A WIDE RANGE OF COMPLETE CAFETERIA CHAIRS







Plot No. 70, Ground Floor, Furniture Block, Kirti Nagar, New Delhi-110015 (INDIA) Mobile: +91 9810087153, +91 9871733410

Email : rajajaiswal2000@gmail.com Website : www.officechairpart.com

| Authorised | Distributor | /Dealer |
|------------|-------------|---------|