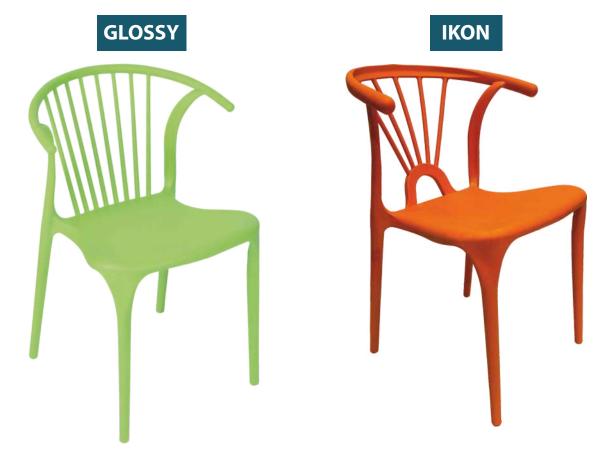

UNCTION PRO | 50 |
|                                              |    |









Sit in style, stay in comfort





## **RETRO WITHOUT HANDLE**





Work better, sit smarter







Elevate every seat











Comfort you can count on

















## Unmatched comfort, stylish design

























Perfectly shaped for every occasion

















Durable design, lasting value



Unbreakable style for everyday living















Unbreakable style. unbeatable value, plastic tables.



Tough tables for everyday use.

















## Every space deserves a perfect seat









## Comfort that complements























Stylish seating, uncompromising comfort















Turbo-Smart

































Find your perfect seat























Experience the ultimate comfort with our innovative solutions

















Simple Elegance, Superior Comfort











Inspired seating for inspired living















DAZZY





Sit smart, live better

















# Find your perfect seat Sparrow-Sigma A Sparrow-Alpha Sparrow-Beta Sparrow-Metal

## **GALAXY**





















# Seating Comfort

































**TRENDY WITH ARM** 



**TRENDY WITHOUT ARM** 

















Beautiful patterns that smartly add to the decor of any interior





## **ASTER**









Chair made of re-engineered PP compound specially designed for high impact and load condition







WEB WITHOUT HANDLE







### **EMERALD SHELL**





RJ-378





RJ-379

RJ-377













## Modern twist on design





bends and subtle c