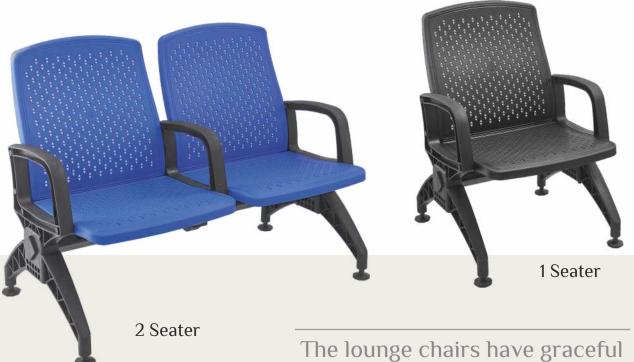

Experience the ultimate comfort with our innovative solutions

















Simple Elegance, Superior Comfort











Inspired seating for inspired living















DAZZY





Sit smart, live better

















# Find your perfect seat Sparrow-Sigma A Sparrow-Alpha Sparrow-Beta Sparrow-Metal

## **GALAXY**





















# Seating Comfort

































**TRENDY WITH ARM** 



**TRENDY WITHOUT ARM** 

















Beautiful patterns that smartly add to the decor of any interior





## **ASTER**









Chair made of re-engineered PP compound specially designed for high impact and load condition







WEB WITHOUT HANDLE







### **EMERALD SHELL**





RJ-378





RJ-379

RJ-377













## Modern twist on design





bends and subtle contours







Aura-Smart

## Designed to support your every move





















0





Orco-Smart









Uncompromised Comfort Everyday

Available in:





















Any-Smart



The weaves reveal unique and beautiful patterns that smartly add to the decor of any interior







Available in:





























Sky-Gamma

Sky-Smart



Available in:















## Designed for Comfort



Neo-Gamma



Neo-Smart



Neo-Sigma A



Neo-Sigma

















## Bring in your own comfort









Lara-Smart

Lara-Gamma



















Aqua-Gamma

Discover all the customization possibilities





























































Our unique Cafe Chair Series is Sleek in Style yet **Extremely Durable**