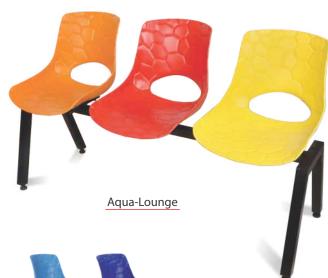

## Bring in your own comfort

Lara-Smart

Lara-Gamma

Aqua-Gamma

Discover all the customization possibilities

Our unique Cafe Chair Series is Sleek in Style yet **Extremely Durable** 

A wide variety of colours, designs and shapes to choose from