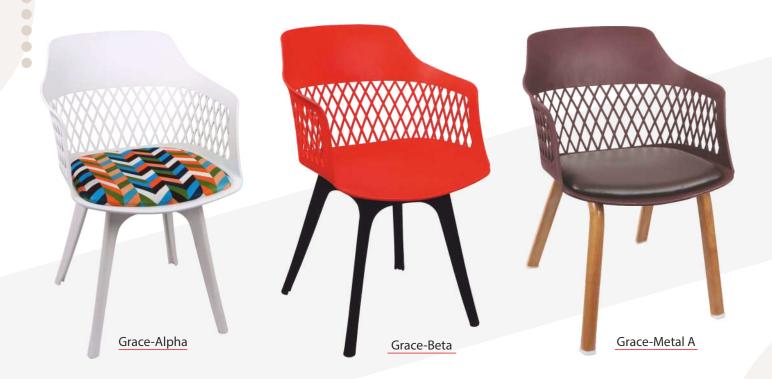

| EMERALD SHELL                                | 27 |
|----------------------------------------------|----|
| OCEAN                                        | 28 |
| AURA                                         | 29 |
| ORCO                                         | 30 |
| ANY                                          | 31 |
| SKY                                          | 32 |
| NEO                                          | 33 |
| LARA                                         | 34 |
| AQUA                                         | 35 |
| CASPER                                       | 36 |
| рутто                                        | 37 |
| CAMRY                                        | 38 |
| DOLLAR                                       | 39 |
| MEGNA                                        | 40 |
| MINI VISITOR                                 | 41 |
| SPINE, SQUID                                 | 42 |
| ANCHOR, STRIPE                               | 43 |
| REST, PATTERN                                | 44 |
| RANGER, BLOCK                                | 45 |
| SPLASH, DECENT                               | 46 |
| DECO, PULSE                                  | 47 |
| DOVE, QUILT                                  | 48 |
| APEX, SOLARA                                 | 49 |
| FUNCTION GENERAL, FUNCTION MAX, FUNCTION PRO | 50 |
|                                              |    |