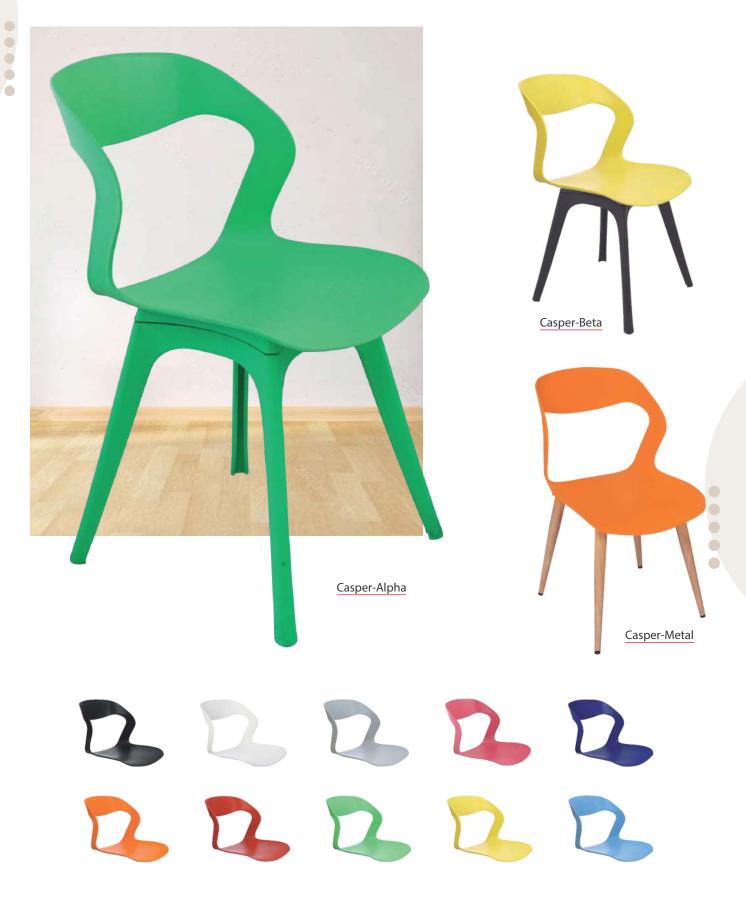

dition







WEB WITHOUT HANDLE







### **EMERALD SHELL**





RJ-378





RJ-379

RJ-377













## Modern twist on design





bends and subtle contours







Aura-Smart

## Designed to support your every move





















0





Orco-Smart









Uncompromised Comfort Everyday

Available in:





















Any-Smart



The weaves reveal unique and beautiful patterns that smartly add to the decor of any interior







Available in:





























Sky-Gamma

Sky-Smart



Available in:















## Designed for Comfort



Neo-Gamma



Neo-Smart



Neo-Sigma A



Neo-Sigma

















## Bring in your own comfort









Lara-Smart

Lara-Gamma



















Aqua-Gamma

Discover all the customization possibilities





























































Our unique Cafe Chair Series is Sleek in Style yet **Extremely Durable** 























A wide variety of colours, designs and shapes to choose from



























## MINI VISITOR MESH BACK









Mini White



Mini Grey



Mini Black



















## Perfect for every room

SQUID















Where quality meets affordability

STRIPE













Style meets strength

























BLOCK

















Great seats, better prices

**DECENT** 

















Strong on comfort, light on the planet













Affordable comfort for every space







Stackable, durable, dependable.





**FUNCTION GENERAL** 

**FUNCTION MAX** 

**FUNCTION PRO** 













Durable, reliable, unbeatable.













## A W