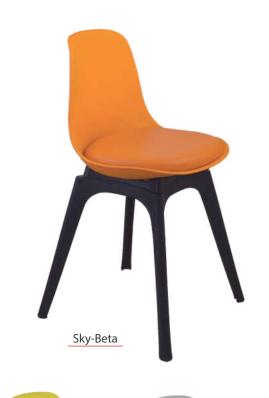

*





















# Seating Comfort

































**TRENDY WITH ARM** 



**TRENDY WITHOUT ARM** 

















Beautiful patterns that smartly add to the decor of any interior





## **ASTER**









Chair made of re-engineered PP compound specially designed for high impact and load condition







WEB WITHOUT HANDLE







### **EMERALD SHELL**





RJ-378





RJ-379

RJ-377













## Modern twist on design





bends and subtle contours







Aura-Smart

## Designed to support your every move





















0





Orco-Smart









Uncompromised Comfort Everyday

Available in:





















Any-Smart



The weaves reveal unique and beautiful patterns that smartly add to the decor of any interior







Available in:





























Sky-Gamma

Sky-Smart



Available in:















## Designed for Comfort



Neo-Gamma



Neo-Smart



Neo-Sigma A



Neo-Sigma

















## Bring in your own comfort









Lara-Smart

Lara-Gamma



















Aqua-Gamma

Discover all the customization possibilities





























































Our unique Cafe Chair Series is Sleek in Style yet **Extremely Durable** 























A wide variety of colours, designs and shapes to choose from



























## MINI VISITOR MESH BACK









Mini White



Mini Grey



Mini Black



















## Perfect for every room

SQUID















Where quality meets affordability

STRIPE













Style meets strength

























BLOCK