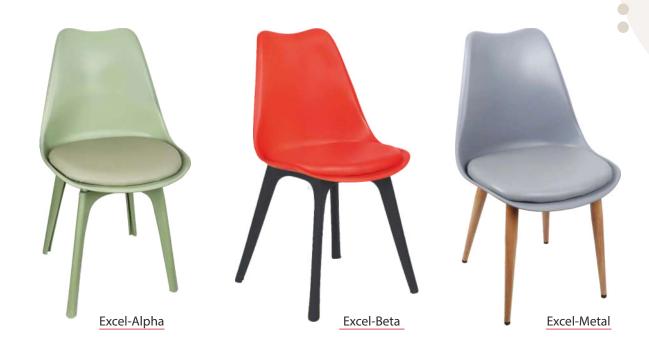

## Bring in your own comfort

Lara-Smart

Lara-Gamma

Aqua-Gamma

Discover all the customization possibilities

Our unique Cafe Chair Series is Sleek in Style yet **Extremely Durable** 

A wide variety of colours, designs and shapes to choose from