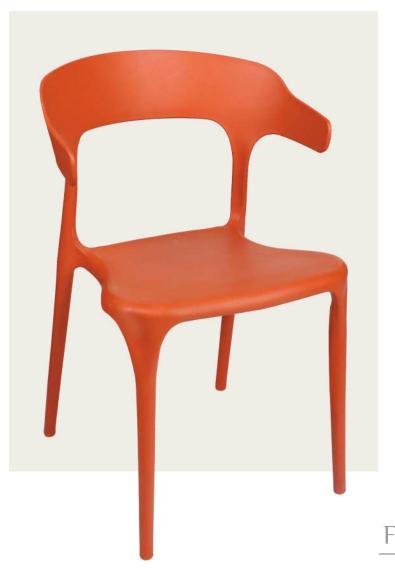

## **ASTER**

Chair made of re-engineered PP compound specially designed for high impact and load condition

WEB WITHOUT HANDLE