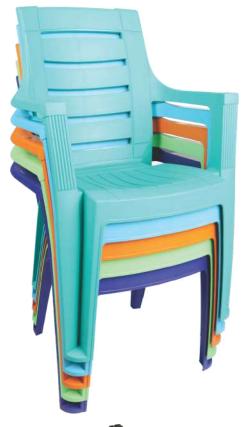

A WIDE RANGE OF
OFFICE CHAIR ACCESSORIES & CAFE CHAIRS

| RETRO                               | 1 - 2  |
|-------------------------------------|--------|
| PIKA                                | 3      |
| OVAL                                | 4      |
| FLORA                               | 5      |
| BLAZE                               | 6      |
| JOLLY                               | 7      |
| LAUREL                              | 8      |
| CROWN                               | 9      |
| CATLEY                              | 10     |
| GRACE                               | 11     |
| TURBO 1                             | 2 - 13 |
| ORBIT                               | 14     |
| BENZ                                | 15     |
| GLOSSY, IKON                        | 16     |
| LE0                                 | 17     |
| JERRY, JAINY, FIZI                  | 18     |
| EURO, DAZZY                         | 19     |
| SPARROW, GALAXY                     | 20     |
| EXCEL WITH CUSHION                  | 21     |
| EXCEL WITHOUT CUSHION               | 22     |
| TRENDY WITH ARM, TRENDY WITHOUT ARM | 23     |
| ERA                                 | 24     |
| NOVELA, ASTER                       | 25     |
| WER WITH HANDLE. WER WITHOUT HANDLE | 26     |