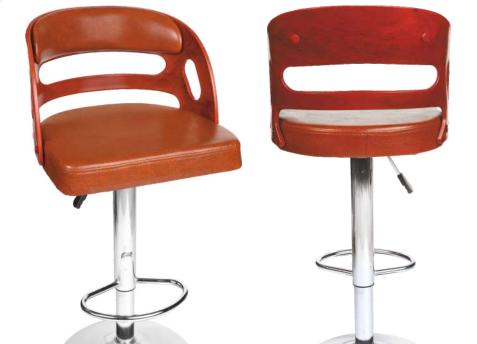

e the ultimate comfort with our innovative solutions

















Simple Elegance, Superior Comfort











Inspired seating for inspired living















DAZZY





Sit smart, live better

















# Find your perfect seat Sparrow-Sigma A Sparrow-Alpha Sparrow-Beta Sparrow-Metal

## **GALAXY**





















# Seating Comfort

































**TRENDY WITH ARM** 



**TRENDY WITHOUT ARM** 

















Beautiful patterns that smartly add to the decor of any interior





## **ASTER**









Chair made of re-engineered PP compound specially designed for high impact and load condition







WEB WITHOUT HANDLE







### **EMERALD SHELL**





RJ-378





RJ-379

RJ-377













## Modern twist on design





bends and subtle contours







Aura-Smart

## Designed to support your every move





















0





Orco-Smart









Uncompromised Comfort Everyday

Available in:





















Any-Smart



The weaves reveal unique and beautiful patterns that smartly add to the decor of any interior







Available in:





























Sky-Gamma

Sky-Smart



Available in:















## Designed for Comfort



Neo-Gamma



Neo-Smart



Neo-Sigma A



Neo-Sigma

















## Bring in your own comfort









Lara-Smart

Lara-Gamma



















Aqua-Gamma

Discover all the customization possibilities





























































Our unique Cafe Chair Series is Sleek in Style yet **Extremely Durable** 























A wide variety of colours, desig