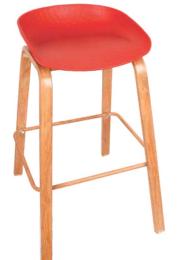

RM** 

















Beautiful patterns that smartly add to the decor of any interior





## **ASTER**









Chair made of re-engineered PP compound specially designed for high impact and load condition







WEB WITHOUT HANDLE







### **EMERALD SHELL**





RJ-378





RJ-379

RJ-377













## Modern twist on design





bends and subtle contours







Aura-Smart

## Designed to support your every move





















0





Orco-Smart









Uncompromised Comfort Everyday

Available in:





















Any-Smart



The weaves reveal unique and beautiful patterns that smartly add to the decor of any interior







Available in:





























Sky-Gamma

Sky-Smart



Available in:















## Designed for Comfort



Neo-Gamma



Neo-Smart



Neo-Sigma A



Neo-Sigma

















## Bring in your own comfort









Lara-Smart

Lara-Gamma



















Aqua-Gamma

Discover all the customization possibilities





























































Our unique Cafe Chair Series is Sleek in Style yet **Extremely Durable** 























A wide variety of colours, designs and shapes to choose from



























## MINI VISITOR MESH BACK









Mini White



Mini Grey



Mini Black



















## Perfect for every room

SQUID















Where quality meets affordability

STRIPE













Style meets strength

























BLOCK

















Great seats, better prices

**DECENT** 

















Strong on comfort, light on the planet