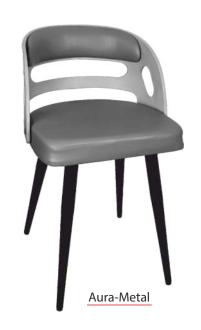

Simple Elegance, Superior Comfort











Inspired seating for inspired living















DAZZY





Sit smart, live better

















# Find your perfect seat Sparrow-Sigma A Sparrow-Alpha Sparrow-Beta Sparrow-Metal

## **GALAXY**





















# Seating Comfort

































**TRENDY WITH ARM** 



**TRENDY WITHOUT ARM** 

















Beautiful patterns that smartly add to the decor of any interior





## **ASTER**









Chair made of re-engineered PP compound specially designed for high impact and load condition







WEB WITHOUT HANDLE







### **EMERALD SHELL**





RJ-378





RJ-379

RJ-377













## Modern twist on design





bends and subtle contours







Aura-Smart

## Designed to support your every move





















0





Orco-Smart









Uncompromised Comfort Everyday

Available in:





















Any-Smart



The weaves reveal unique and beautiful patterns that smartly add to the decor of any interior







Available in:





























Sky-Gamma

Sky-Smart



Available in:















## Designed for Comfort



Neo-Gamma



Neo-Smart



Neo-Sigma A



Neo-Sigma

















## Bring in your own comfort









Lara-Smart

Lara-Gamma



















Aqua-Gamma

Discover all the customization possibilities





























































Our unique Cafe Chair Series is Sleek in Style yet **Extremely Durable** 























A wide variety of colours, designs and shapes to choose from