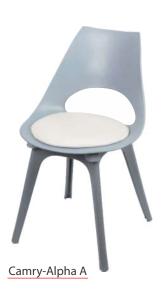

| EMERALD SHELL                                | 27 |
|----------------------------------------------|----|
| OCEAN                                        | 28 |
| AURA                                         | 29 |
| ORCO                                         | 30 |
| ANY                                          | 31 |
| SKY                                          | 32 |
| NEO                                          | 33 |
| LARA                                         | 34 |
| AQUA                                         | 35 |
| CASPER                                       | 36 |
| рутто                                        | 37 |
| CAMRY                                        | 38 |
| DOLLAR                                       | 39 |
| MEGNA                                        | 40 |
| MINI VISITOR                                 | 41 |
| SPINE, SQUID                                 | 42 |
| ANCHOR, STRIPE                               | 43 |
| REST, PATTERN                                | 44 |
| RANGER, BLOCK                                | 45 |
| SPLASH, DECENT                               | 46 |
| DECO, PULSE                                  | 47 |
| DOVE, QUILT                                  | 48 |
| APEX, SOLARA                                 | 49 |
| FUNCTION GENERAL, FUNCTION MAX, FUNCTION PRO | 50 |
|                                              |    |