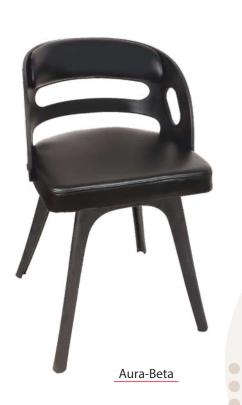

Simple Elegance, Superior Comfort











Inspired seating for inspired living















DAZZY





Sit smart, live better

















# Find your perfect seat Sparrow-Sigma A Sparrow-Alpha Sparrow-Beta Sparrow-Metal

## **GALAXY**





















# Seating Comfort

































**TRENDY WITH ARM** 



**TRENDY WITHOUT ARM** 

















Beautiful patterns that smartly add to the decor of any interior





## **ASTER**









Chair made of re-engineered PP compound specially designed for high impact and load condition







WEB WITHOUT HANDLE







### **EMERALD SHELL**





RJ-378





RJ-379

RJ-377













## Modern twist on design





bends and subtle contours







Aura-Smart

## Designed to support your every move





















0





Orco-Smart









Uncompromised Comfort Everyday

Available in:





















Any-Smart



The weaves reveal unique and beautiful patterns that smartly add to the decor of any interior







Available in:





























Sky-Gamma

Sky-Smart



Available in:















## Designed for Comfort



Neo-Gamma



Neo-Smart



Neo-Sigma A



Neo-Sigma

















## Bring in your own comfort









Lara-Smart

Lara-Gamma



















Aqua-Gamma

Discover all the customization possibilities





























































Our unique Cafe Chair Series is Sleek in Style yet **Extremely Durable** 























A wide variety of colours, designs and shapes to choose from