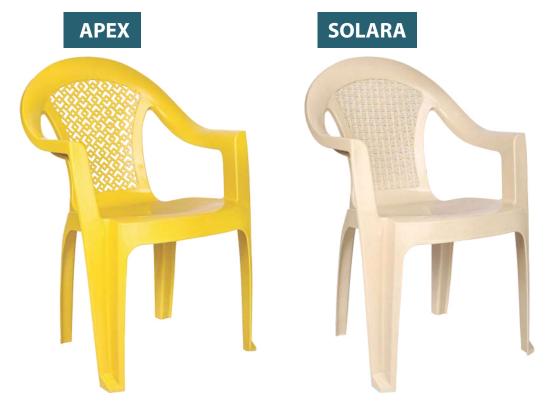

| EMERALD SHELL                                | 27 |
|----------------------------------------------|----|
| OCEAN                                        | 28 |
| AURA                                         | 29 |
| ORCO                                         | 30 |
| ANY                                          | 31 |
| SKY                                          | 32 |
| NEO                                          | 33 |
| LARA                                         | 34 |
| AQUA                                         | 35 |
| CASPER                                       | 36 |
| рутто                                        | 37 |
| CAMRY                                        | 38 |
| DOLLAR                                       | 39 |
| MEGNA                                        | 40 |
| MINI VISITOR                                 | 41 |
| SPINE, SQUID                                 | 42 |
| ANCHOR, STRIPE                               | 43 |
| REST, PATTERN                                | 44 |
| RANGER, BLOCK                                | 45 |
| SPLASH, DECENT                               | 46 |
| DECO, PULSE                                  | 47 |
| DOVE, QUILT                                  | 48 |
| APEX, SOLARA                                 | 49 |
| FUNCTION GENERAL, FUNCTION MAX, FUNCTION PRO | 50 |
|                                              |    |