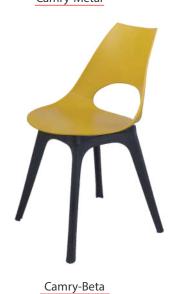

OUT HANDLE







### **EMERALD SHELL**





RJ-378





RJ-379

RJ-377













## Modern twist on design





bends and subtle contours







Aura-Smart

## Designed to support your every move





















0





Orco-Smart









Uncompromised Comfort Everyday

Available in:





















Any-Smart



The weaves reveal unique and beautiful patterns that smartly add to the decor of any interior







Available in:





























Sky-Gamma

Sky-Smart



Available in:















## Designed for Comfort



Neo-Gamma



Neo-Smart



Neo-Sigma A



Neo-Sigma

















## Bring in your own comfort









Lara-Smart

Lara-Gamma



















Aqua-Gamma

Discover all the customization possibilities





























































Our unique Cafe Chair Series is Sleek in Style yet **Extremely Durable** 























A wide variety of colours, designs and shapes to choose from



























## MINI VISITOR MESH BACK









Mini White



Mini Grey



Mini Black



















## Perfect for every room

SQUID















Where quality meets affordability

STRIPE













Style meets strength

























BLOCK

















Great seats, better prices

**DECENT** 

















Strong on comfort, light on the planet













Affordable comfort for every space







Stackable, durable, dependable.





**FUNCTION GENERAL** 

**FUNCTION MAX** 

**FUNCTION PRO** 













Durable, reliable, unbeatable.













## A WIDE RANGE OF COMPLETE