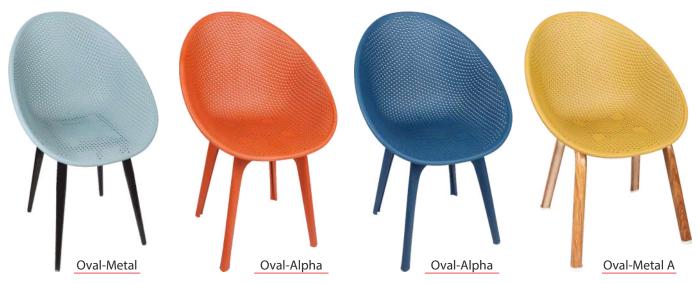

A WIDE RANGE OF
OFFICE CHAIR ACCESSORIES & CAFE CHAIRS

| RETRO                               | 1 - 2  |
|-------------------------------------|--------|
| PIKA                                | 3      |
| OVAL                                | 4      |
| FLORA                               | 5      |
| BLAZE                               | 6      |
| JOLLY                               | 7      |
| LAUREL                              | 8      |
| CROWN                               | 9      |
| CATLEY                              | 10     |
| GRACE                               | 11     |
| TURBO 1                             | 2 - 13 |
| ORBIT                               | 14     |
| BENZ                                | 15     |
| GLOSSY, IKON                        | 16     |
| LE0                                 | 17     |
| JERRY, JAINY, FIZI                  | 18     |
| EURO, DAZZY                         | 19     |
| SPARROW, GALAXY                     | 20     |
| EXCEL WITH CUSHION                  | 21     |
| EXCEL WITHOUT CUSHION               | 22     |
| TRENDY WITH ARM, TRENDY WITHOUT ARM | 23     |
| ERA                                 | 24     |
| NOVELA, ASTER                       | 25     |
| WER WITH HANDLE. WER WITHOUT HANDLE | 26     |