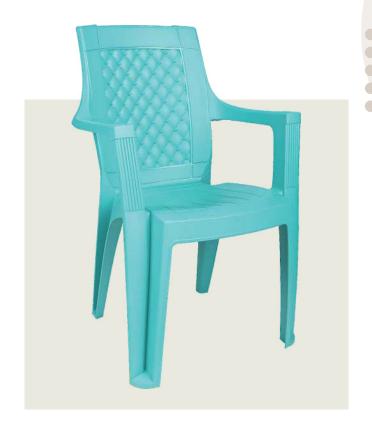

Available in:





























Sky-Gamma

Sky-Smart



Available in:















## Designed for Comfort



Neo-Gamma



Neo-Smart



Neo-Sigma A



Neo-Sigma

















## Bring in your own comfort









Lara-Smart

Lara-Gamma



















Aqua-Gamma

Discover all the customization possibilities





























































Our unique Cafe Chair Series is Sleek in Style yet **Extremely Durable** 























A wide variety of colours, designs and shapes to choose from



























## MINI VISITOR MESH BACK









Mini White



Mini Grey



Mini Black



















## Perfect for every room

SQUID















Where quality meets affordability

STRIPE













Style meets strength

























BLOCK

















Great seats, better prices

**DECENT** 

















Strong on comfort, light on the planet













Affordable comfort for every space







Stackable, durable, dependable.





**FUNCTION GENERAL** 

**FUNCTION MAX** 

**FUNCTION PRO** 













Durable, reliable, unbeatable.













## A WIDE RANGE OF COMPLETE CAFETERIA CHAIRS







Plot No. 70, Ground Floor, Furniture Block, Kirti Nagar, New Delhi-110015 (INDIA) Mobile: +91 9810087153, +91 9871733410

Email : rajajaiswal2000@gmail.com Website : www.officechairpart.com

| Authorised | Distributor | /Dealer |
|------------|-------------|---------|