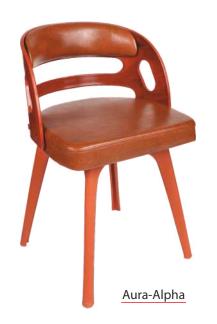

Simple Elegance, Superior Comfort











Inspired seating for inspired living















DAZZY





Sit smart, live better

















# Find your perfect seat Sparrow-Sigma A Sparrow-Alpha Sparrow-Beta Sparrow-Metal

## **GALAXY**





















# Seating Comfort

































**TRENDY WITH ARM** 



**TRENDY WITHOUT ARM** 

















Beautiful patterns that smartly add to the decor of any interior





## **ASTER**









Chair made of re-engineered PP compound specially designed for high impact and load condition







WEB WITHOUT HANDLE







### **EMERALD SHELL**





RJ-378





RJ-379

RJ-377













## Modern twist on design





bends and subtle contours







Aura-Smart

## Designed to support your every move





















0





Orco-Smart









Uncompromised Comfort Everyday

Available in:





















Any-Smart



The weaves reveal unique and beautiful patterns that smartly add to the decor of any interior







Available in:





























Sky-Gamma

Sky-Smart



Available in:















## Designed for Comfort



Neo-Gamma



Neo-Smart



Neo-Sigma A



Neo-Sigma

















## Bring in your own comfort









Lara-Smart

Lara-Gamma



















Aqua-Gamma

Discover all the customization possibilities





























































Our unique Cafe Chair Series is Sleek in Style yet **Extremely Durable** 























A wide variety of colours, designs and shapes to choose from



























##