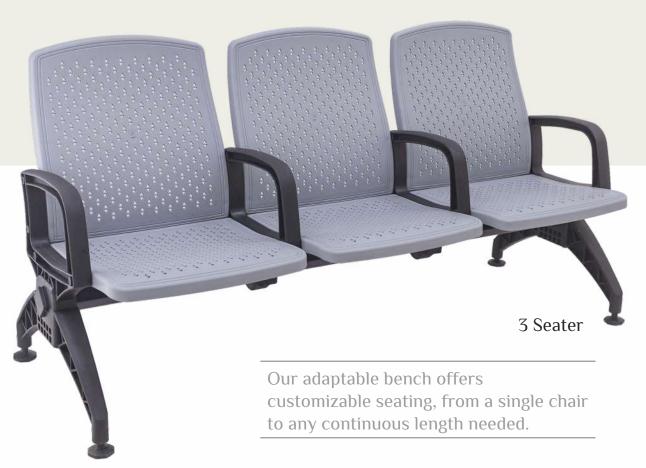

at























Experience the ultimate comfort with our innovative solutions

















Simple Elegance, Superior Comfort











Inspired seating for inspired living















DAZZY





Sit smart, live better

















# Find your perfect seat Sparrow-Sigma A Sparrow-Alpha Sparrow-Beta Sparrow-Metal

## **GALAXY**





















# Seating Comfort

































**TRENDY WITH ARM** 



**TRENDY WITHOUT ARM** 

















Beautiful patterns that smartly add to the decor of any interior





## **ASTER**









Chair made of re-engineered PP compound specially designed for high impact and load condition







WEB WITHOUT HANDLE







### **EMERALD SHELL**





RJ-378





RJ-379

RJ-377













## Modern twist on design





bends and subtle contours







Aura-Smart

## Designed to support your every move





















0





Orco-Smart









Uncompromised Comfort Everyday

Available in:





















Any-Smart



The weaves reveal unique and beautiful patterns that smartly add to the decor of any interior







Available in:





























Sky-Gamma

Sky-Smart



Available in:















## Designed for Comfort



Neo-Gamma



Neo-Smart



Neo-Sigma A



Neo-Sigma

















## Bring in your own comfort









Lara-Smart

Lara-Gamma



















Aqua-Gamma

Discover all the customization possibilities





























































Our unique Cafe Chair Series is Sleek in Style yet **Extremely Durable**