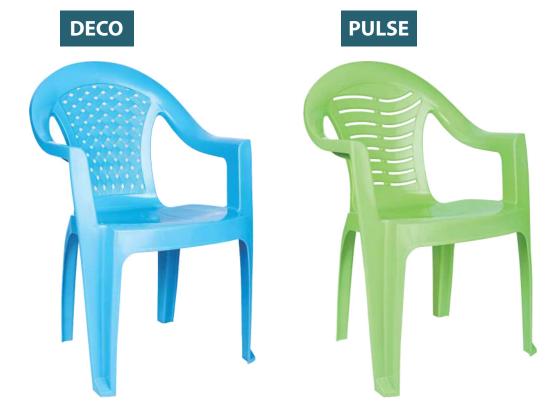

## Designed to support your every move

0

Orco-Smart

Uncompromised Comfort Everyday

Available in:

Any-Smart

The weaves reveal unique and beautiful patterns that smartly add to the decor of any interior

Available in: