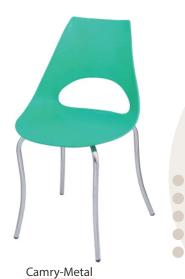

THOUT HANDLE







### **EMERALD SHELL**





RJ-378





RJ-379

RJ-377













## Modern twist on design





bends and subtle contours







Aura-Smart

## Designed to support your every move





















0





Orco-Smart









Uncompromised Comfort Everyday

Available in:





















Any-Smart



The weaves reveal unique and beautiful patterns that smartly add to the decor of any interior







Available in:





























Sky-Gamma

Sky-Smart



Available in:















## Designed for Comfort



Neo-Gamma



Neo-Smart



Neo-Sigma A



Neo-Sigma

















## Bring in your own comfort









Lara-Smart

Lara-Gamma



















Aqua-Gamma

Discover all the customization possibilities





























































Our unique Cafe Chair Series is Sleek in Style yet **Extremely Durable** 























A wide variety of colours, designs and shapes to choose from



























## MINI VISITOR MESH BACK









Mini White



Mini Grey



Mini Black



















## Perfect for every room

SQUID















Where quality meets affordability

STRIPE













Style meets strength

























BLOCK

















Great seats, better prices

**DECENT** 

















Strong on comfort, light on the planet













Affordable comfort for every space







Stackable, durable, dependable.





**FUNCTION GENERAL** 

**FUNCTION MAX** 

**FUNCTION PRO** 













Durable, reliable, unbeatable.













## A WIDE RANGE OF COMPLET