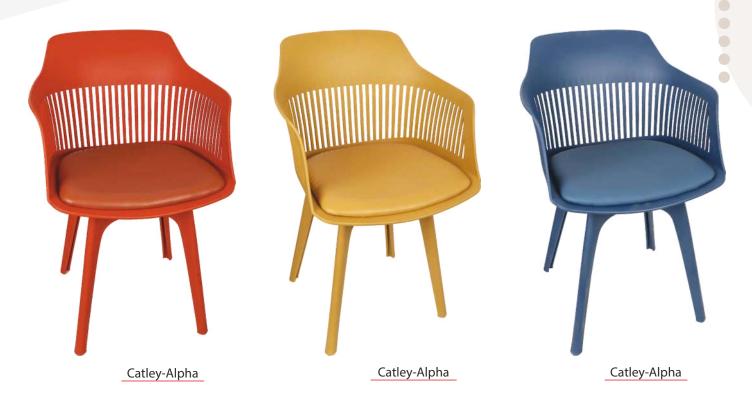

A WIDE RANGE OF
OFFICE CHAIR ACCESSORIES & CAFE CHAIRS

| RETRO                               | 1 - 2  |
|-------------------------------------|--------|
| PIKA                                | 3      |
| OVAL                                | 4      |
| FLORA                               | 5      |
| BLAZE                               | 6      |
| JOLLY                               | 7      |
| LAUREL                              | 8      |
| CROWN                               | 9      |
| CATLEY                              | 10     |
| GRACE                               | 11     |
| TURBO 1                             | 2 - 13 |
| ORBIT                               | 14     |
| BENZ                                | 15     |
| GLOSSY, IKON                        | 16     |
| LE0                                 | 17     |
| JERRY, JAINY, FIZI                  | 18     |
| EURO, DAZZY                         | 19     |
| SPARROW, GALAXY                     | 20     |
| EXCEL WITH CUSHION                  | 21     |
| EXCEL WITHOUT CUSHION               | 22     |
| TRENDY WITH ARM, TRENDY WITHOUT ARM | 23     |
| ERA                                 | 24     |
| NOVELA, ASTER                       | 25     |
| WER WITH HANDLE. WER WITHOUT HANDLE | 26     |