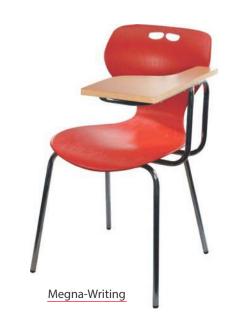

| EMERALD SHELL                                | 27 |
|----------------------------------------------|----|
| OCEAN                                        | 28 |
| AURA                                         | 29 |
| ORCO                                         | 30 |
| ANY                                          | 31 |
| SKY                                          | 32 |
| NEO                                          | 33 |
| LARA                                         | 34 |
| AQUA                                         | 35 |
| CASPER                                       | 36 |
| рутто                                        | 37 |
| CAMRY                                        | 38 |
| DOLLAR                                       | 39 |
| MEGNA                                        | 40 |
| MINI VISITOR                                 | 41 |
| SPINE, SQUID                                 | 42 |
| ANCHOR, STRIPE                               | 43 |
| REST, PATTERN                                | 44 |
| RANGER, BLOCK                                | 45 |
| SPLASH, DECENT                               | 46 |
| DECO, PULSE                                  | 47 |
| DOVE, QUILT                                  | 48 |
| APEX, SOLARA                                 | 49 |
| FUNCTION GENERAL, FUNCTION MAX, FUNCTION PRO | 50 |
|                                              |    |