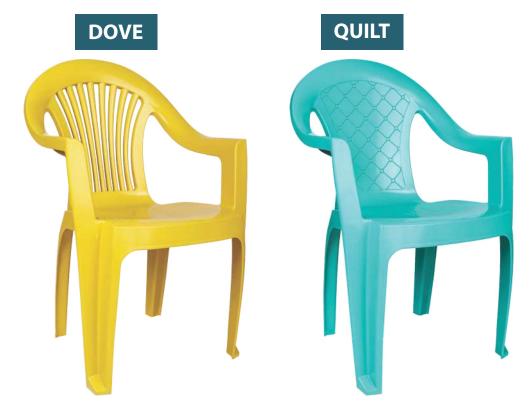

## Bring in your own comfort

Lara-Smart

Lara-Gamma

Aqua-Gamma

Discover all the customization possibilities

Our unique Cafe Chair Series is Sleek in Style yet **Extremely Durable** 

A wide variety of colours, designs and shapes to choose from