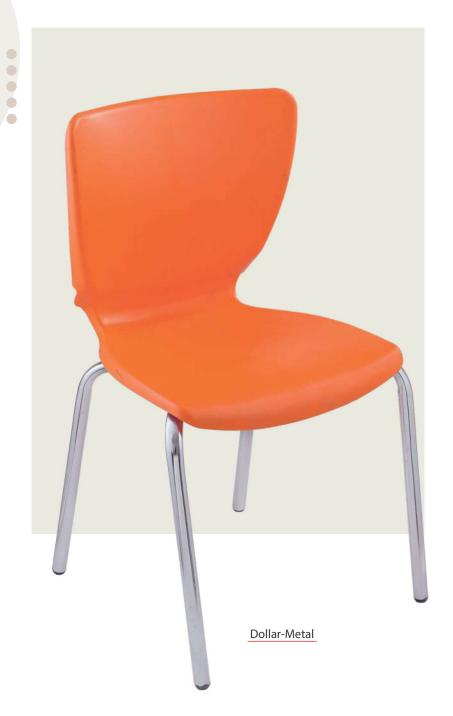

### **EMERALD SHELL**





RJ-378





RJ-379

RJ-377













## Modern twist on design





bends and subtle contours







Aura-Smart

## Designed to support your every move





















0





Orco-Smart









Uncompromised Comfort Everyday

Available in:





















Any-Smart



The weaves reveal unique and beautiful patterns that smartly add to the decor of any interior







Available in:





























Sky-Gamma

Sky-Smart



Available in:















## Designed for Comfort



Neo-Gamma



Neo-Smart



Neo-Sigma A



Neo-Sigma

















## Bring in your own comfort









Lara-Smart

Lara-Gamma



















Aqua-Gamma

Discover all the customization possibilities





























































Our unique Cafe Chair Series is Sleek in Style yet **Extremely Durable** 























A wide variety of colours, designs and shapes to choose from



























## MINI VISITOR MESH BACK









Mini White



Mini Grey



Mini Black



















## Perfect for every room

SQUID















Where quality meets affordability

STRIPE













Style meets strength

























BLOCK

















Great seats, better prices

**DECENT** 

















Strong on comfort, light on the planet













Affordable comfort for every space







Stackable, durable, dependable.





**FUNCTION GENERAL** 

**FUNCTION MAX** 

**FUNCTION PRO** 













Durable, reliable, unbeatable.













## A WIDE RANGE OF COMPLETE CAFETERIA CHAI