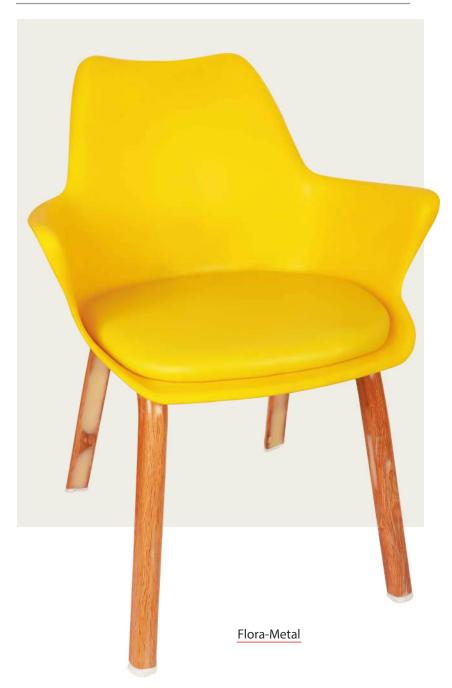

A WIDE RANGE OF
OFFICE CHAIR ACCESSORIES & CAFE CHAIRS

| RETRO                               | 1 - 2  |
|-------------------------------------|--------|
| PIKA                                | 3      |
| OVAL                                | 4      |
| FLORA                               | 5      |
| BLAZE                               | 6      |
| JOLLY                               | 7      |
| LAUREL                              | 8      |
| CROWN                               | 9      |
| CATLEY                              | 10     |
| GRACE                               | 11     |
| TURBO 1                             | 2 - 13 |
| ORBIT                               | 14     |
| BENZ                                | 15     |
| GLOSSY, IKON                        | 16     |
| LE0                                 | 17     |
| JERRY, JAINY, FIZI                  | 18     |
| EURO, DAZZY                         | 19     |
| SPARROW, GALAXY                     | 20     |
| EXCEL WITH CUSHION                  | 21     |
| EXCEL WITHOUT CUSHION               | 22     |
| TRENDY WITH ARM, TRENDY WITHOUT ARM | 23     |
| ERA                                 | 24     |
| NOVELA, ASTER                       | 25     |
| WER WITH HANDLE. WER WITHOUT HANDLE | 26     |