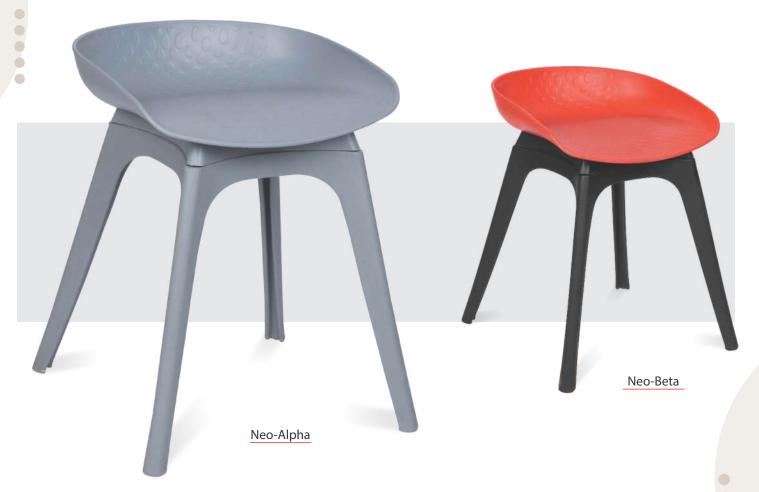

**TRENDY WITH ARM** 



**TRENDY WITHOUT ARM** 

















Beautiful patterns that smartly add to the decor of any interior





## **ASTER**









Chair made of re-engineered PP compound specially designed for high impact and load condition







WEB WITHOUT HANDLE







### **EMERALD SHELL**





RJ-378





RJ-379

RJ-377













## Modern twist on design





bends and subtle contours







Aura-Smart

## Designed to support your every move





















0





Orco-Smart









Uncompromised Comfort Everyday

Available in:





















Any-Smart



The weaves reveal unique and beautiful patterns that smartly add to the decor of any interior







Available in:





























Sky-Gamma

Sky-Smart



Available in:















## Designed for Comfort



Neo-Gamma



Neo-Smart



Neo-Sigma A



Neo-Sigma

















## Bring in your own comfort









Lara-Smart

Lara-Gamma



















Aqua-Gamma

Discover all the customization possibilities





























































Our unique Cafe Chair Series is Sleek in Style yet **Extremely Durable** 























A wide variety of colours, designs and shapes to choose from



























## MINI VISITOR MESH BACK









Mini White



Mini Grey



Mini Black



















## Perfect for every room

SQUID















Where quality meets affordability

STRIPE













Style meets strength

























BLOCK

















Great seats, better prices

**DECENT**