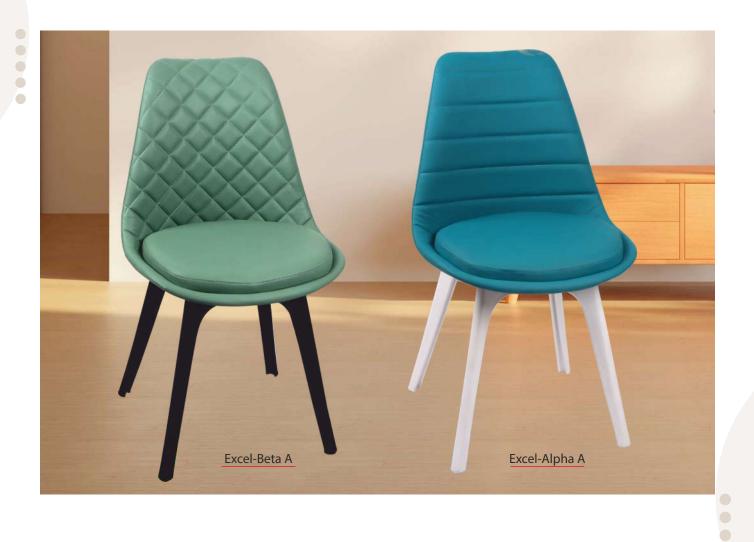

## Bring in your own comfort

Lara-Smart

Lara-Gamma

Aqua-Gamma

Discover all the customization possibilities

Our unique Cafe Chair Series is Sleek in Style yet **Extremely Durable** 

A wide variety of colours, designs and shapes to choose from