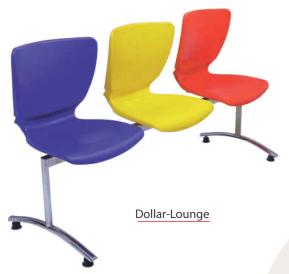

### **EMERALD SHELL**





RJ-378





RJ-379

RJ-377













## Modern twist on design





bends and subtle contours







Aura-Smart

## Designed to support your every move





















0





Orco-Smart









Uncompromised Comfort Everyday

Available in:





















Any-Smart



The weaves reveal unique and beautiful patterns that smartly add to the decor of any interior







Available in:





























Sky-Gamma

Sky-Smart



Available in:















## Designed for Comfort



Neo-Gamma



Neo-Smart



Neo-Sigma A



Neo-Sigma

















## Bring in your own comfort









Lara-Smart

Lara-Gamma



















Aqua-Gamma

Discover all the customization possibilities





























































Our unique Cafe Chair Series is Sleek in Style yet **Extremely Durable** 























A wide variety of colours, designs and shapes to choose from



























## MINI VISITOR MESH BACK









Mini White



Mini Grey



Mini Black



















## Perfect for every room

SQUID















Where quality meets affordability

STRIPE













Style meets strength

























BLOCK

















Great seats, better prices

**DECENT** 

















Strong on comfort, light on the planet













Affordable comfort for every space







Stackable, durable, dependable.





**FUNCTION GENERAL** 

**FUNCTION MAX** 

**FUNCTION PRO** 













Durable, reliable, unbeatable.













## A WIDE RANGE OF COMPLETE CAFETERIA CHAIRS