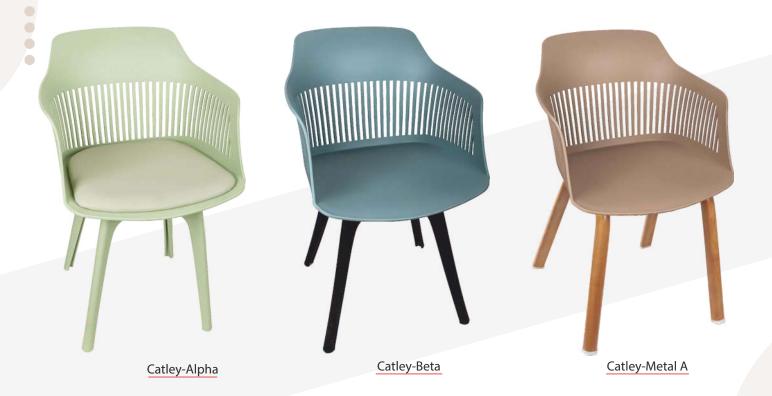

A WIDE RANGE OF
OFFICE CHAIR ACCESSORIES & CAFE CHAIRS

| RETRO                               | 1 - 2  |
|-------------------------------------|--------|
| PIKA                                | 3      |
| OVAL                                | 4      |
| FLORA                               | 5      |
| BLAZE                               | 6      |
| JOLLY                               | 7      |
| LAUREL                              | 8      |
| CROWN                               | 9      |
| CATLEY                              | 10     |
| GRACE                               | 11     |
| TURBO 1                             | 2 - 13 |
| ORBIT                               | 14     |
| BENZ                                | 15     |
| GLOSSY, IKON                        | 16     |
| LE0                                 | 17     |
| JERRY, JAINY, FIZI                  | 18     |
| EURO, DAZZY                         | 19     |
| SPARROW, GALAXY                     | 20     |
| EXCEL WITH CUSHION                  | 21     |
| EXCEL WITHOUT CUSHION               | 22     |
| TRENDY WITH ARM, TRENDY WITHOUT ARM | 23     |
| ERA                                 | 24     |
| NOVELA, ASTER                       | 25     |
| WER WITH HANDLE. WER WITHOUT HANDLE | 26     |