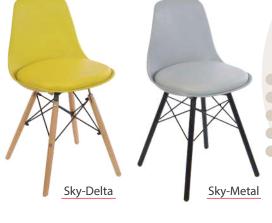

# Seating Comfort

































**TRENDY WITH ARM** 



**TRENDY WITHOUT ARM** 

















Beautiful patterns that smartly add to the decor of any interior





## **ASTER**









Chair made of re-engineered PP compound specially designed for high impact and load condition







WEB WITHOUT HANDLE







### **EMERALD SHELL**





RJ-378





RJ-379

RJ-377













## Modern twist on design





bends and subtle contours







Aura-Smart

## Designed to support your every move





















0





Orco-Smart









Uncompromised Comfort Everyday

Available in:





















Any-Smart



The weaves reveal unique and beautiful patterns that smartly add to the decor of any interior







Available in:





























Sky-Gamma

Sky-Smart



Available in:















## Designed for Comfort



Neo-Gamma



Neo-Smart



Neo-Sigma A



Neo-Sigma

















## Bring in your own comfort









Lara-Smart

Lara-Gamma



















Aqua-Gamma

Discover all the customization possibilities





























































Our unique Cafe Chair Series is Sleek in Style yet **Extremely Durable** 























A wide variety of colours, designs and shapes to choose from



























## MINI VISITOR MESH BACK









Mini White



Mini Grey



Mini Black



















## Perfect for every room

SQUID















Where quality meets affordability

STRIPE













Style meets strength

























BLOCK