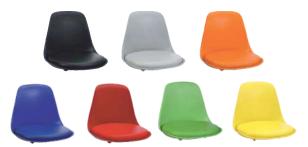

# Seating Comfort

































**TRENDY WITH ARM** 



**TRENDY WITHOUT ARM** 

















Beautiful patterns that smartly add to the decor of any interior





## **ASTER**









Chair made of re-engineered PP compound specially designed for high impact and load condition







WEB WITHOUT HANDLE







### **EMERALD SHELL**





RJ-378





RJ-379

RJ-377













## Modern twist on design





bends and subtle contours







Aura-Smart

## Designed to support your every move





















0





Orco-Smart









Uncompromised Comfort Everyday

Available in:





















Any-Smart



The weaves reveal unique and beautiful patterns that smartly add to the decor of any interior







Available in:





























Sky-Gamma

Sky-Smart



Available in:















## Designed for Comfort



Neo-Gamma



Neo-Smart



Neo-Sigma A



Neo-Sigma

















## Bring in your own comfort









Lara-Smart

Lara-Gamma



















Aqua-Gamma

Discover all the customization possibilities





























































Our unique Cafe Chair Series is Sleek in Style yet **Extremely Durable** 























A wide variety of colours, designs and shapes to choose from



























## MINI VISITOR MESH BACK









Mini White



Mini Grey



Mini Black



















## Perfect for every room

SQUID















Where quality meets affordability

STRIPE













Style meets strength

























BLOCK