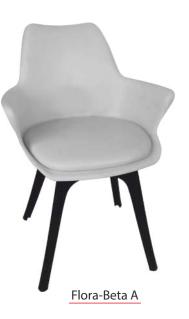

A WIDE RANGE OF
OFFICE CHAIR ACCESSORIES & CAFE CHAIRS

| RETRO                               | 1 - 2  |
|-------------------------------------|--------|
| PIKA                                | 3      |
| OVAL                                | 4      |
| FLORA                               | 5      |
| BLAZE                               | 6      |
| JOLLY                               | 7      |
| LAUREL                              | 8      |
| CROWN                               | 9      |
| CATLEY                              | 10     |
| GRACE                               | 11     |
| TURBO 1                             | 2 - 13 |
| ORBIT                               | 14     |
| BENZ                                | 15     |
| GLOSSY, IKON                        | 16     |
| LE0                                 | 17     |
| JERRY, JAINY, FIZI                  | 18     |
| EURO, DAZZY                         | 19     |
| SPARROW, GALAXY                     | 20     |
| EXCEL WITH CUSHION                  | 21     |
| EXCEL WITHOUT CUSHION               | 22     |
| TRENDY WITH ARM, TRENDY WITHOUT ARM | 23     |
| ERA                                 | 24     |
| NOVELA, ASTER                       | 25     |
| WER WITH HANDLE. WER WITHOUT HANDLE | 26     |