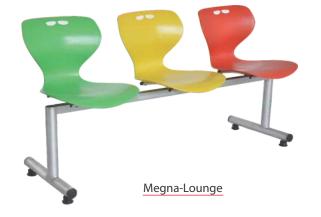

| EMERALD SHELL                                | 27 |
|----------------------------------------------|----|
| OCEAN                                        | 28 |
| AURA                                         | 29 |
| ORCO                                         | 30 |
| ANY                                          | 31 |
| SKY                                          | 32 |
| NEO                                          | 33 |
| LARA                                         | 34 |
| AQUA                                         | 35 |
| CASPER                                       | 36 |
| рутто                                        | 37 |
| CAMRY                                        | 38 |
| DOLLAR                                       | 39 |
| MEGNA                                        | 40 |
| MINI VISITOR                                 | 41 |
| SPINE, SQUID                                 | 42 |
| ANCHOR, STRIPE                               | 43 |
| REST, PATTERN                                | 44 |
| RANGER, BLOCK                                | 45 |
| SPLASH, DECENT                               | 46 |
| DECO, PULSE                                  | 47 |
| DOVE, QUILT                                  | 48 |
| APEX, SOLARA                                 | 49 |
| FUNCTION GENERAL, FUNCTION MAX, FUNCTION PRO | 50 |
|                                              |    |