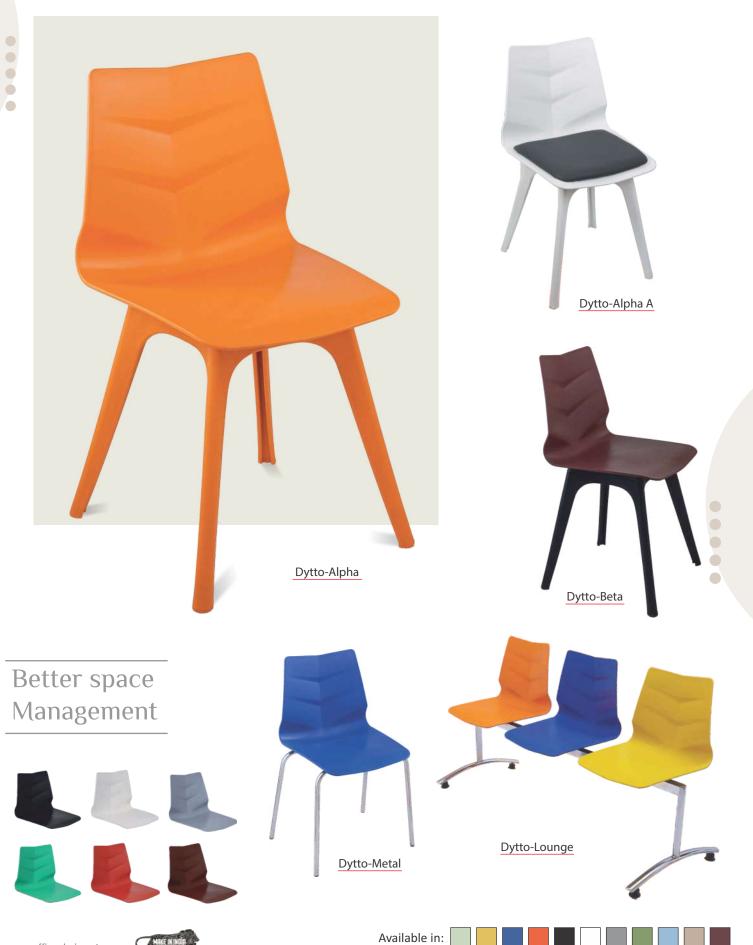

WEB WITHOUT HANDLE







### **EMERALD SHELL**





RJ-378





RJ-379

RJ-377













## Modern twist on design





bends and subtle contours







Aura-Smart

## Designed to support your every move





















0





Orco-Smart









Uncompromised Comfort Everyday

Available in:





















Any-Smart



The weaves reveal unique and beautiful patterns that smartly add to the decor of any interior







Available in:





























Sky-Gamma

Sky-Smart



Available in:















## Designed for Comfort



Neo-Gamma



Neo-Smart



Neo-Sigma A



Neo-Sigma

















## Bring in your own comfort









Lara-Smart

Lara-Gamma



















Aqua-Gamma

Discover all the customization possibilities





























































Our unique Cafe Chair Series is Sleek in Style yet **Extremely Durable** 























A wide variety of colours, designs and shapes to choose from



























## MINI VISITOR MESH BACK









Mini White



Mini Grey



Mini Black



















## Perfect for every room

SQUID















Where quality meets affordability

STRIPE













Style meets strength

























BLOCK

















Great seats, better prices

**DECENT** 

















Strong on comfort, light on the planet













Affordable comfort for every space







Stackable, durable, dependable.





**FUNCTION GENERAL** 

**FUNCTION MAX** 

**FUNCTION PRO** 













Durable, reliable, unbeatable.













## A WIDE RA