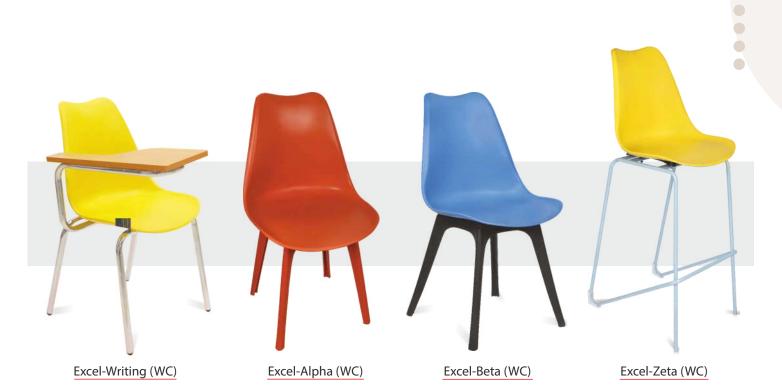

## Bring in your own comfort

Lara-Smart

Lara-Gamma

Aqua-Gamma

Discover all the customization possibilities

Our unique Cafe Chair Series is Sleek in Style yet **Extremely Durable** 

A wide variety of colours, designs and shapes to choose from