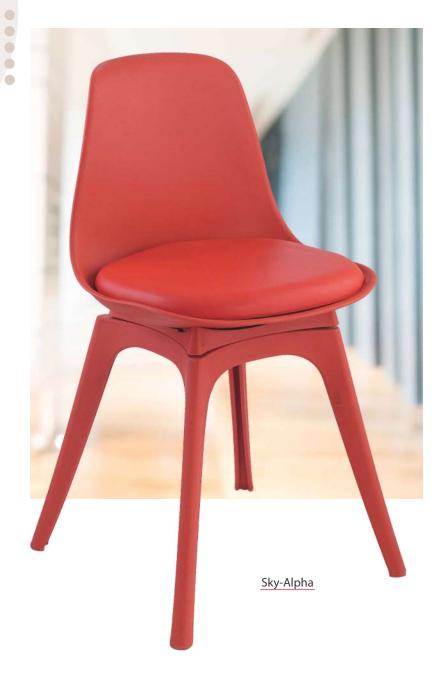

Y**





















# Seating Comfort

































**TRENDY WITH ARM** 



**TRENDY WITHOUT ARM** 

















Beautiful patterns that smartly add to the decor of any interior





## **ASTER**









Chair made of re-engineered PP compound specially designed for high impact and load condition







WEB WITHOUT HANDLE







### **EMERALD SHELL**





RJ-378





RJ-379

RJ-377













## Modern twist on design





bends and subtle contours







Aura-Smart

## Designed to support your every move





















0





Orco-Smart









Uncompromised Comfort Everyday

Available in:





















Any-Smart



The weaves reveal unique and beautiful patterns that smartly add to the decor of any interior







Available in:





























Sky-Gamma

Sky-Smart



Available in:















## Designed for Comfort



Neo-Gamma



Neo-Smart



Neo-Sigma A



Neo-Sigma

















## Bring in your own comfort









Lara-Smart

Lara-Gamma



















Aqua-Gamma

Discover all the customization possibilities





























































Our unique Cafe Chair Series is Sleek in Style yet **Extremely Durable** 























A wide variety of colours, designs and shapes to choose from



























## MINI VISITOR MESH BACK









Mini White



Mini Grey



Mini Black



















## Perfect for every room

SQUID















Where quality meets affordability

STRIPE













Style meets strength

























BLOCK