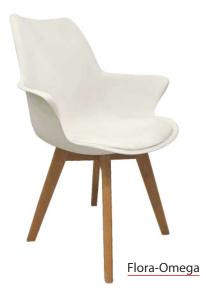

| EMERALD SHELL                                | 27 |
|----------------------------------------------|----|
| OCEAN                                        | 28 |
| AURA                                         | 29 |
| ORCO                                         | 30 |
| ANY                                          | 31 |
| SKY                                          | 32 |
| NEO                                          | 33 |
| LARA                                         | 34 |
| AQUA                                         | 35 |
| CASPER                                       | 36 |
| рутто                                        | 37 |
| CAMRY                                        | 38 |
| DOLLAR                                       | 39 |
| MEGNA                                        | 40 |
| MINI VISITOR                                 | 41 |
| SPINE, SQUID                                 | 42 |
| ANCHOR, STRIPE                               | 43 |
| REST, PATTERN                                | 44 |
| RANGER, BLOCK                                | 45 |
| SPLASH, DECENT                               | 46 |
| DECO, PULSE                                  | 47 |
| DOVE, QUILT                                  | 48 |
| APEX, SOLARA                                 | 49 |
| FUNCTION GENERAL, FUNCTION MAX, FUNCTION PRO | 50 |
|                                              |    |