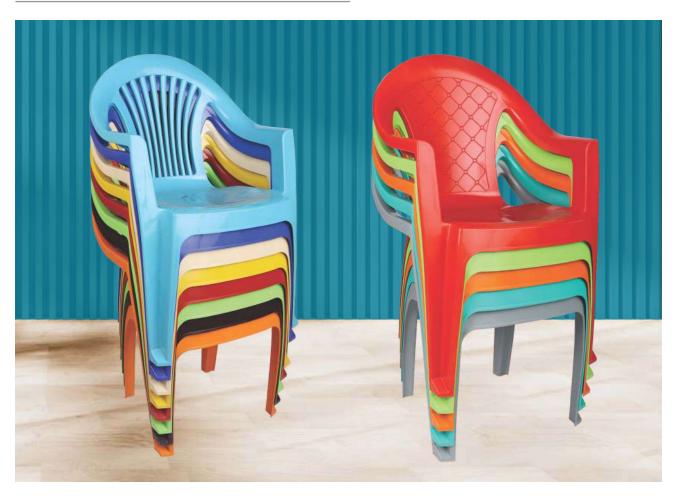

| EMERALD SHELL                                | 27 |
|----------------------------------------------|----|
| OCEAN                                        | 28 |
| AURA                                         | 29 |
| ORCO                                         | 30 |
| ANY                                          | 31 |
| SKY                                          | 32 |
| NEO                                          | 33 |
| LARA                                         | 34 |
| AQUA                                         | 35 |
| CASPER                                       | 36 |
| рутто                                        | 37 |
| CAMRY                                        | 38 |
| DOLLAR                                       | 39 |
| MEGNA                                        | 40 |
| MINI VISITOR                                 | 41 |
| SPINE, SQUID                                 | 42 |
| ANCHOR, STRIPE                               | 43 |
| REST, PATTERN                                | 44 |
| RANGER, BLOCK                                | 45 |
| SPLASH, DECENT                               | 46 |
| DECO, PULSE                                  | 47 |
| DOVE, QUILT                                  | 48 |
| APEX, SOLARA                                 | 49 |
| FUNCTION GENERAL, FUNCTION MAX, FUNCTION PRO | 50 |
|                                              |    |