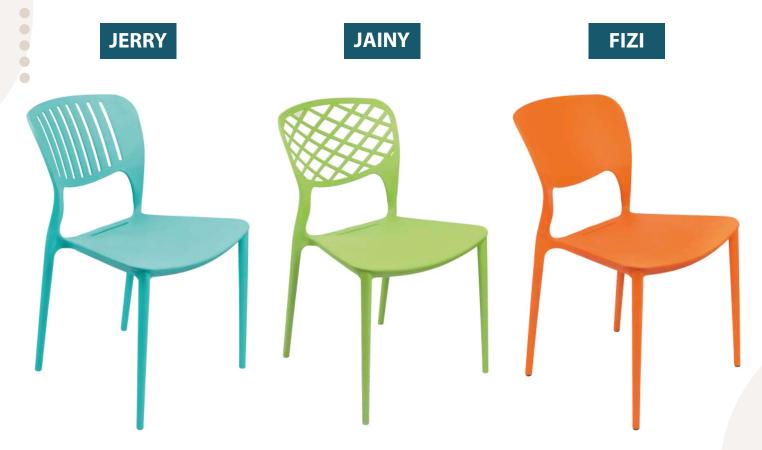

## Designed to support your every move

0

Orco-Smart

Uncompromised Comfort Everyday

Available in:

Any-Smart

The weaves reveal unique and beautiful patterns that smartly add to the decor of any interior

Available in: