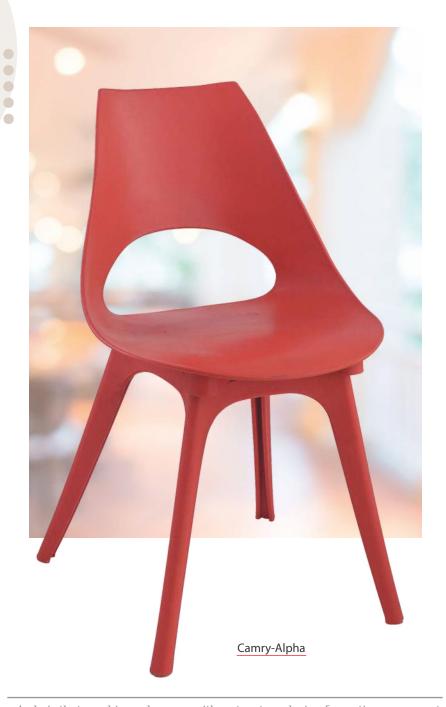

| EMERALD SHELL                                | 27 |
|----------------------------------------------|----|
| OCEAN                                        | 28 |
| AURA                                         | 29 |
| ORCO                                         | 30 |
| ANY                                          | 31 |
| SKY                                          | 32 |
| NEO                                          | 33 |
| LARA                                         | 34 |
| AQUA                                         | 35 |
| CASPER                                       | 36 |
| рутто                                        | 37 |
| CAMRY                                        | 38 |
| DOLLAR                                       | 39 |
| MEGNA                                        | 40 |
| MINI VISITOR                                 | 41 |
| SPINE, SQUID                                 | 42 |
| ANCHOR, STRIPE                               | 43 |
| REST, PATTERN                                | 44 |
| RANGER, BLOCK                                | 45 |
| SPLASH, DECENT                               | 46 |
| DECO, PULSE                                  | 47 |
| DOVE, QUILT                                  | 48 |
| APEX, SOLARA                                 | 49 |
| FUNCTION GENERAL, FUNCTION MAX, FUNCTION PRO | 50 |
|                                              |    |