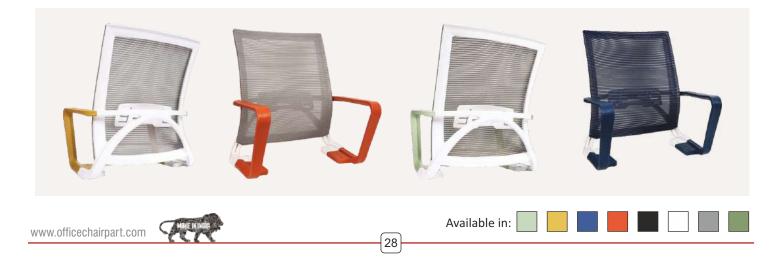

#### **DELUXE MESH MEDIUM BACK**

Versatile functionality makes it suitable for work and leisure times

**DELUXE MESH MEDIUM BACK** 

#### **ROBO MEDIUM BACK MESH**

Supports physical health and mental relaxation, promoting a positive user experience

Flexibility to accommodate different user needs and preferences

Available in:

www.officechairpart.com