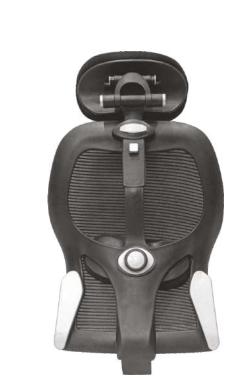

#### **RJ MESH MEDIUM BACK**

Comfortable seating enhances focus and concentration, leading to increased productivity

### RJ MESH MEDIUM BACK

The back of the chair is designed to assist your posture