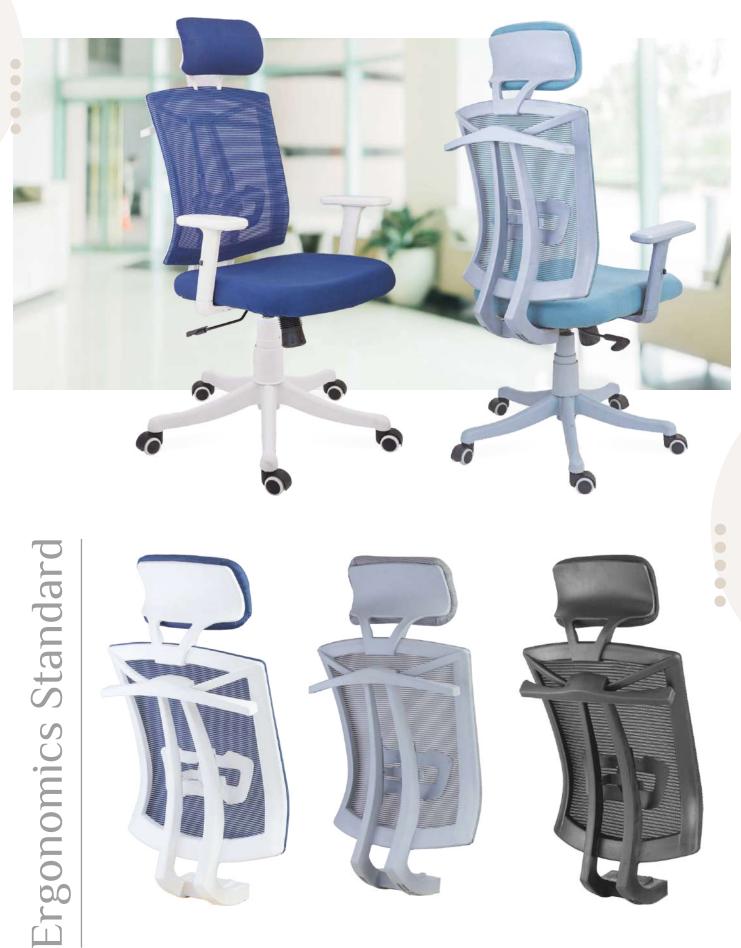

#### **RJ MESH MEDIUM BACK**

Comfortable seating enhances focus and concentration, leading to increased productivity

### RJ MESH MEDIUM BACK

The back of the chair is designed to assist your posture