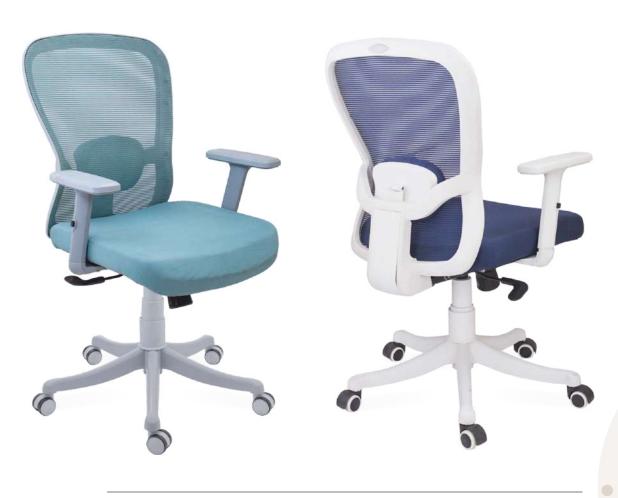

#### **DELUXE MESH MEDIUM BACK**

Versatile functionality makes it suitable for work and leisure times

**DELUXE MESH MEDIUM BACK** 

#### **ROBO MEDIUM BACK MESH**

Supports physical health and mental relaxation, promoting a positive user experience

Flexibility to accommodate different user needs and preferences

Available in:

www.officechairpart.com