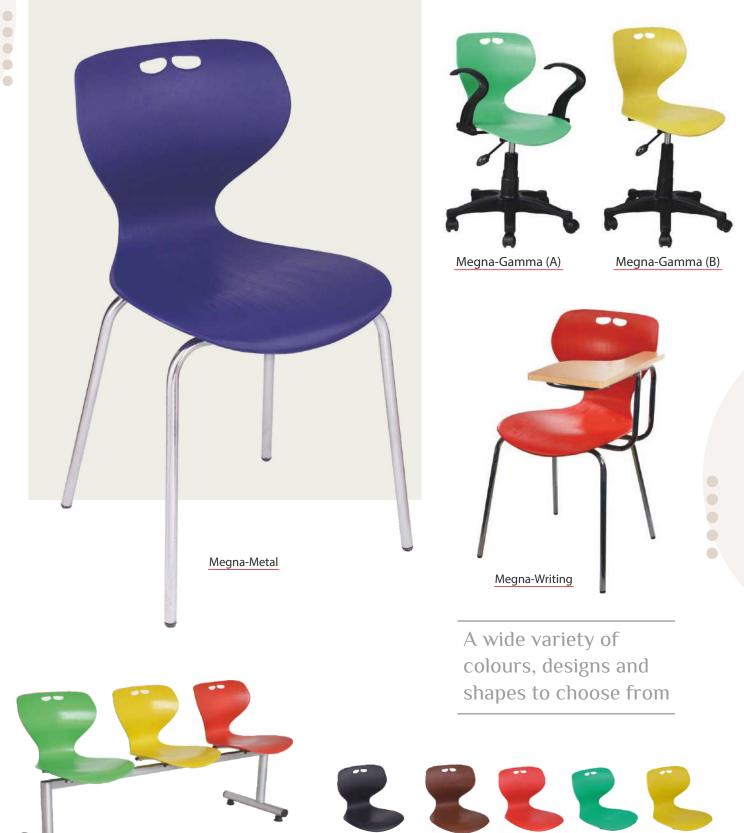

# **CAFETERIA SERIES**

# Megna

www.officechairpart.com

Megna-Lounge

CARGENER

# **MINI VISITOR MESH BACK**

www.officechairpart.com

63

Mini Black

# **EMERALD SHELL**

www.officechairpart.com

RJ-380

SLEEK CHAIR ACCESSORIES