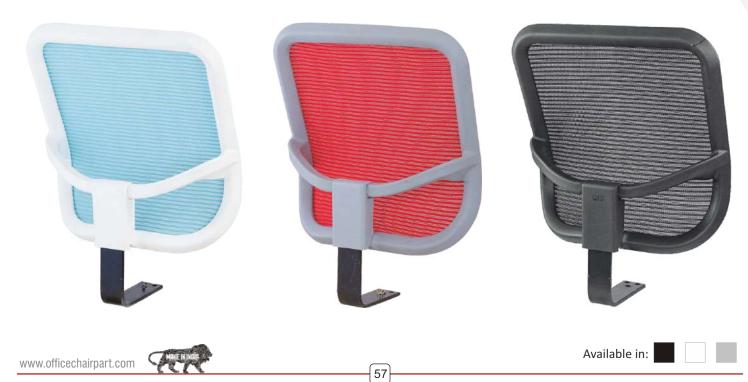

| 806 MESH BACK                        | 55      |
|--------------------------------------|---------|
| NEW NETTED MESH BACK                 | 56      |
| SQUARE MESH BACK                     | 57      |
| PP STAND                             | 58      |
| V-NET SILVER, V-NET, MATRIX-2        | 59      |
| OCEAN                                | 60      |
| ZUMBA DESK                           | 61      |
| MEGNA                                | 62      |
| MINI VISITOR                         | 63      |
| EMERALD SHELL                        | 64      |
| SLEEK CHAIR ACCESSORIES              | 65      |
| SMART HIGH/LOW BACK, EVO SHELL       | 66      |
| P.P. ARMREST/BASE                    | 67      |
| 3D ADJUSTABLE HANDLE, PU PAD, 2D PAD | 68      |
| ARMREST                              | 69 - 70 |
| P.P. ARMREST                         | 71      |
| NYLONE & P.P. BASE                   | 72      |
| IRON BASE, WHEELS                    | 73      |
| MESH SERIES                          | 74 - 75 |
| P.P. ARMREST                         | 76      |
| P.U. ARMREST                         | 77      |
| INNER OUTER                          | 78 - 79 |
| FITTING & ACCESSORIES, MECHANISM     | 80 - 81 |
| PU MOULDED CHAIR                     | 82 - 90 |
| PUCUSHIONS                           | 91      |