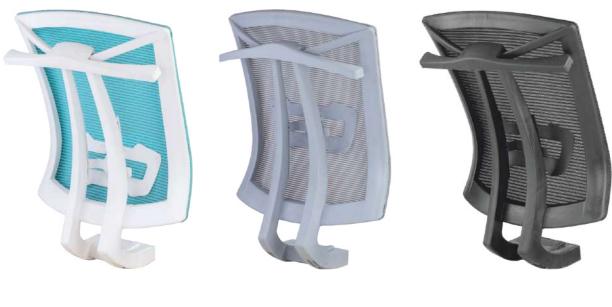

#### **RJ MESH MEDIUM BACK**

Comfortable seating enhances focus and concentration, leading to increased productivity

### RJ MESH MEDIUM BACK

The back of the chair is designed to assist your posture