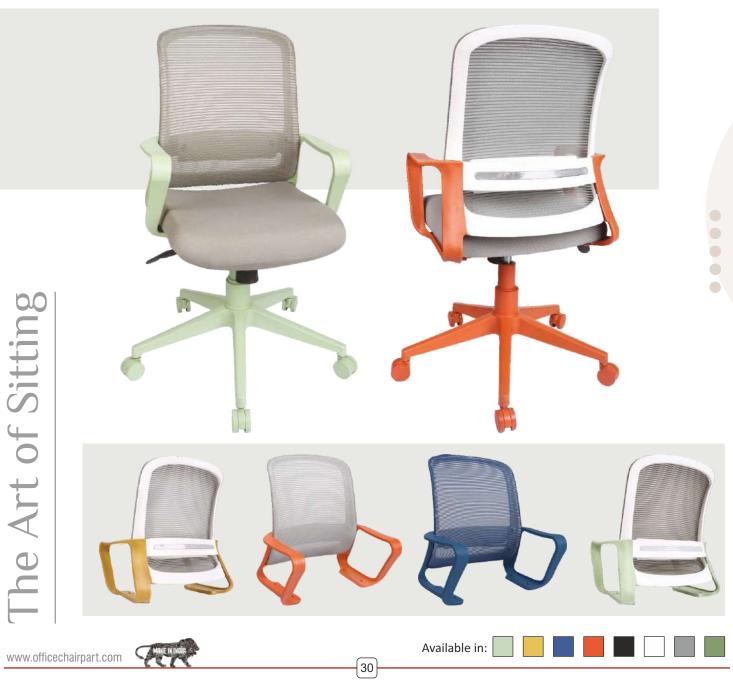

#### **ROBO MEDIUM BACK MESH**

Supports physical health and mental relaxation, promoting a positive user experience

Flexibility to accommodate different user needs and preferences

Available in:

www.officechairpart.com