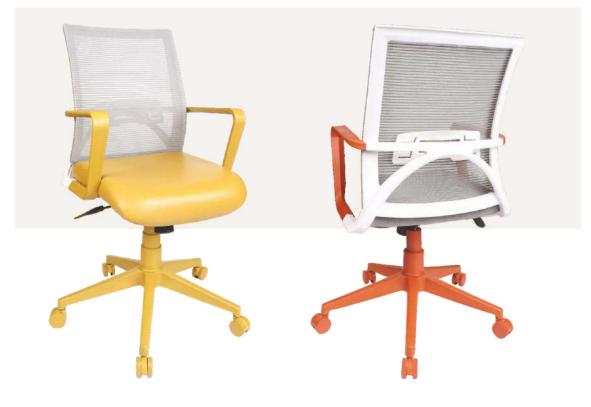

Makelikiwak



# BONAI HIGH BACK (WITHOUT HANGER)



Different support material for different requirements







A fresh look that will suit any progressive design area that helps you relax as soon as you sit





**MATRIX-1 HIGH BACK MESH** 



23

Perfect Choice



Make IN INDE



Aesthetics are designed with a simple

philosophy in mind which matches every

individual personality at work or at play



24

www.officechairpart.com



25

**BUTTERFLY HIGH BACK MESH** 



••••



Available in:







We offer a well-designed chair collection that comes with high functionality, quality and ergonomics standards for the best sitting comfort



26

Adaptable and Versatile









Support physical heath relaxation, promoting a positive user experience





#### **DELUXE MESH MEDIUM BACK**





Versatile functionality makes it suitable for work and leisure times





**DELUXE MESH MEDIUM BACK** 





#### **ROBO MEDIUM BACK MESH**



Supports physical health and mental relaxation, promoting a positive user experience













Flexibility to accommodate different user needs and preferences







Available in:

www.officechairpart.com



### MATRIX HIGH BACK MESH



#### Extra comfort at every position









### The chair design enables health movement, this in turn prevents fatigue





# **BOOM LOW BACK MESH**

Designed to reduce strain on muscles and joints during extended sitting







**BOOM LOW BACK MESH** 



Available in:

36





Experience ultimate comfort with our perfectly fitting chair designed for relaxation and elegance







38



# 804 MESH BACK

Promot