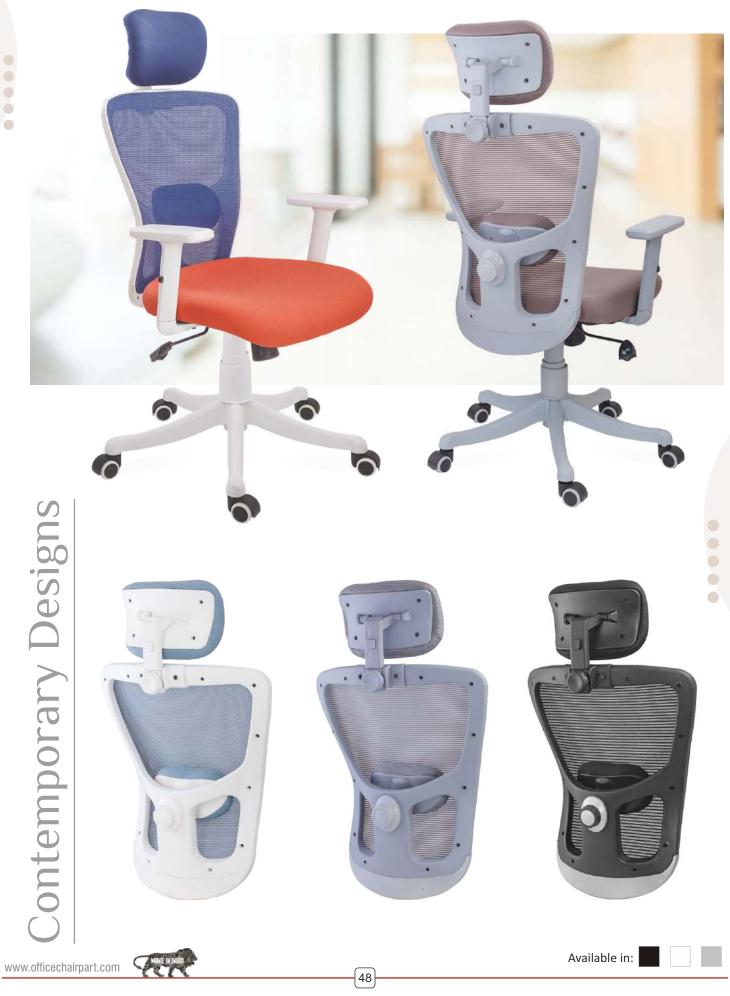

o reduce strain on muscles and joints during extended sitting







**BOOM LOW BACK MESH** 



Available in:

36





Experience ultimate comfort with our perfectly fitting chair designed for relaxation and elegance







38



# 804 MESH BACK

Promotes proper posture by supporting the natural curvature of the spine













Well designed chair collection that comes with high functionality quality and ergonomics standard for the best sitting comfort





# 805 MESH BACK

> Provides a cozy seating experience for prolonged periods without discomfort







# 805 MESH BACK

- I





# MONO MESH BACK



# Your Seat, Your Style





19 (A)













# **OSCAR HIGH BACK**





Available in:







47

www.officechairpart.com

Mille

**Design and Performance** 



# JAZZ HIGH BACK MESH









Modern Style





49



www.officechairpart.com



# **BRIO HIGH BACK**









51

Adorn your Workplace

MAKETKIND





www.officechairpart.com

- .

52







802 Mesh chair that provides air circulation through special mesh & gives good body support







These unique mesh chairs offer lasting comfort by sustaining air-flow



54





••••



Make a statement with these elegant upholstered chairs



55

www.officechairpart.com









....

The weaves reveal unique and beautiful patterns that smartly add to the decor of any interior





 Comfortable seating enhances focus and concentration, leading to increased productivity

Available in:

58

P.P. STAND

www.officechairpart.com

- ,





Join the ergonomic evolution: experience the difference today

# **V-NET SILVER BACK**