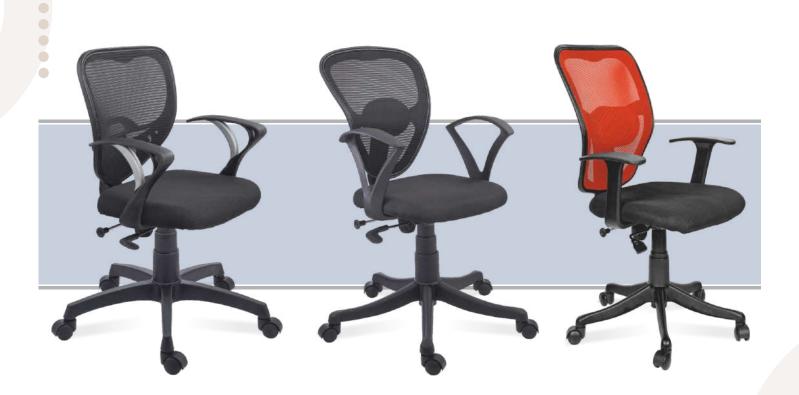

20-20 MEDIUM BACK MESH

20-20 MEDIUM BACK MESH

20-20 MEDIUM BACK MESH

6

Available in:

www.officechairpart.com

Makelikinde