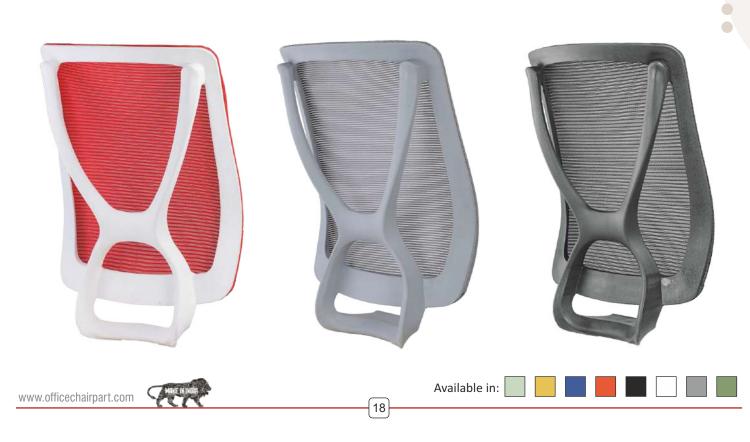

#### X-MESH MEDIUM BACK

#### Enhances overall well-being and productivity

epresenting it's name, our X-mesh chair projects a fresh vibe that will suit any progressively designed office