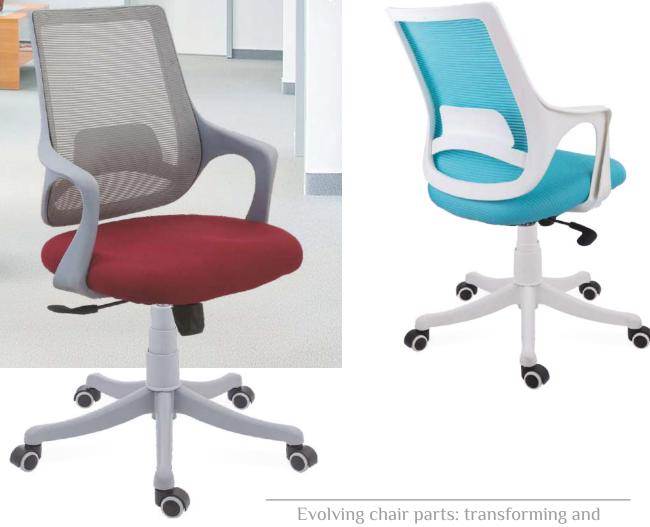

# **BRIO HIGH BACK**

51

Adorn your Workplace

MAKETKIND

www.officechairpart.com

- .

52

802 Mesh chair that provides air circulation through special mesh & gives good body support

These unique mesh chairs offer lasting comfort by sustaining air-flow

54

••••

Make a statement with these elegant upholstered chairs

55

www.officechairpart.com

....

The weaves reveal unique and beautiful patterns that smartly add to the decor of any interior