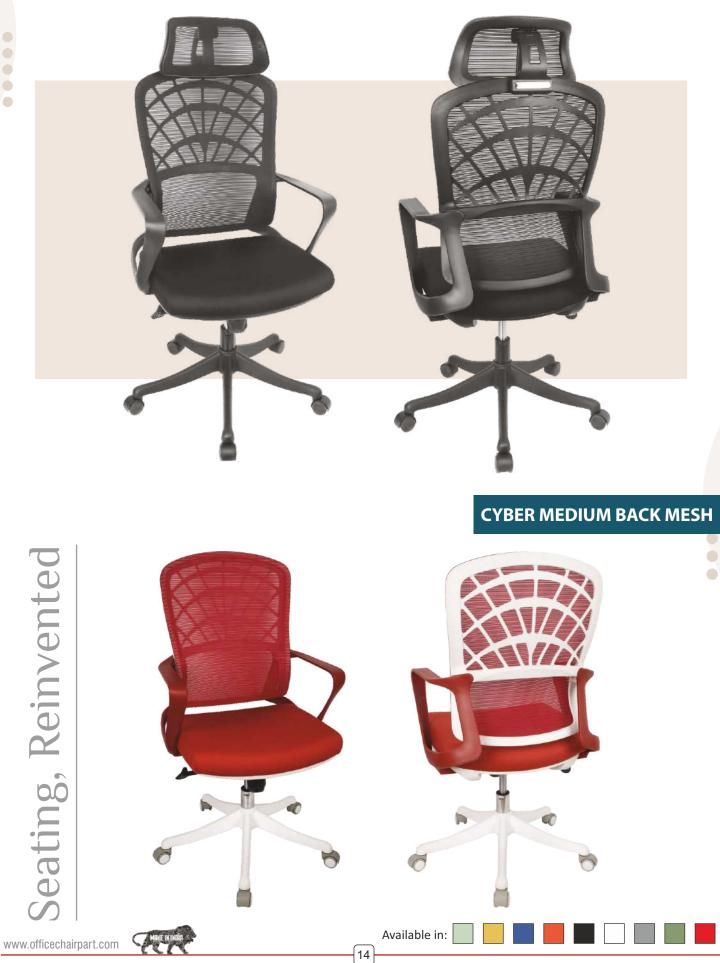

# 804 MESH BACK

Promotes proper posture by supporting the natural curvature of the spine

Well designed chair collection that comes with high functionality quality and ergonomics standard for the best sitting comfort