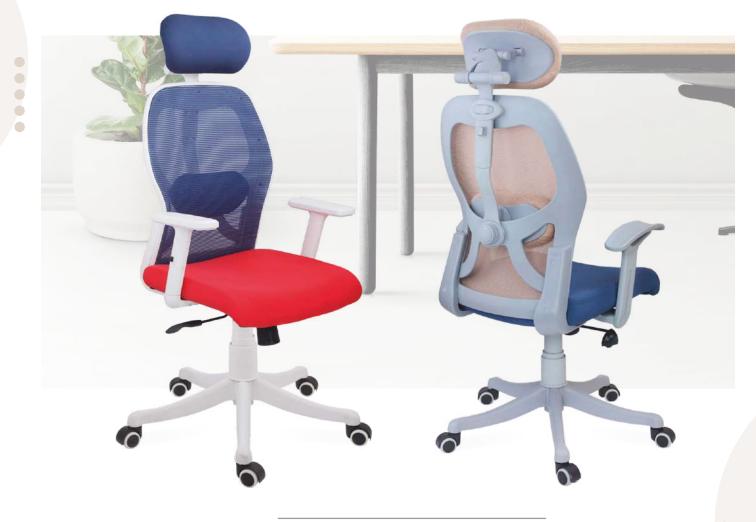

#### **RJ MESH MEDIUM BACK**

Comfortable seating enhances focus and concentration, leading to increased productivity

### RJ MESH MEDIUM BACK

The back of the chair is designed to assist your posture