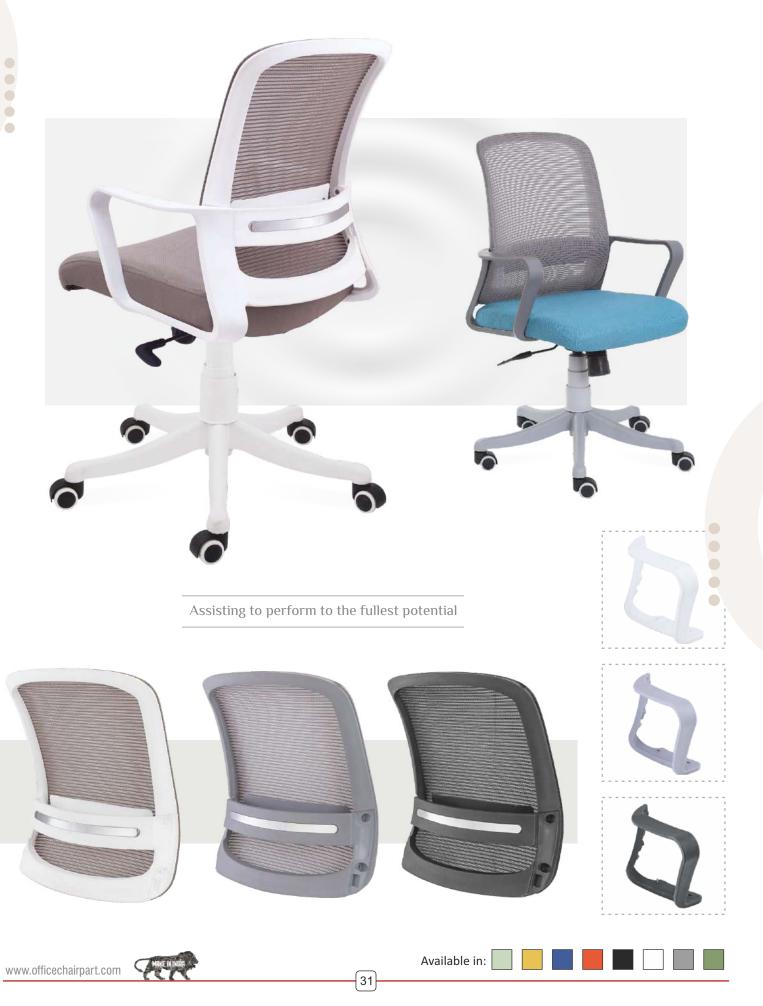

#### **ROBO MEDIUM BACK MESH**

Supports physical health and mental relaxation, promoting a positive user experience

Flexibility to accommodate different user needs and preferences

Available in:

www.officechairpart.com