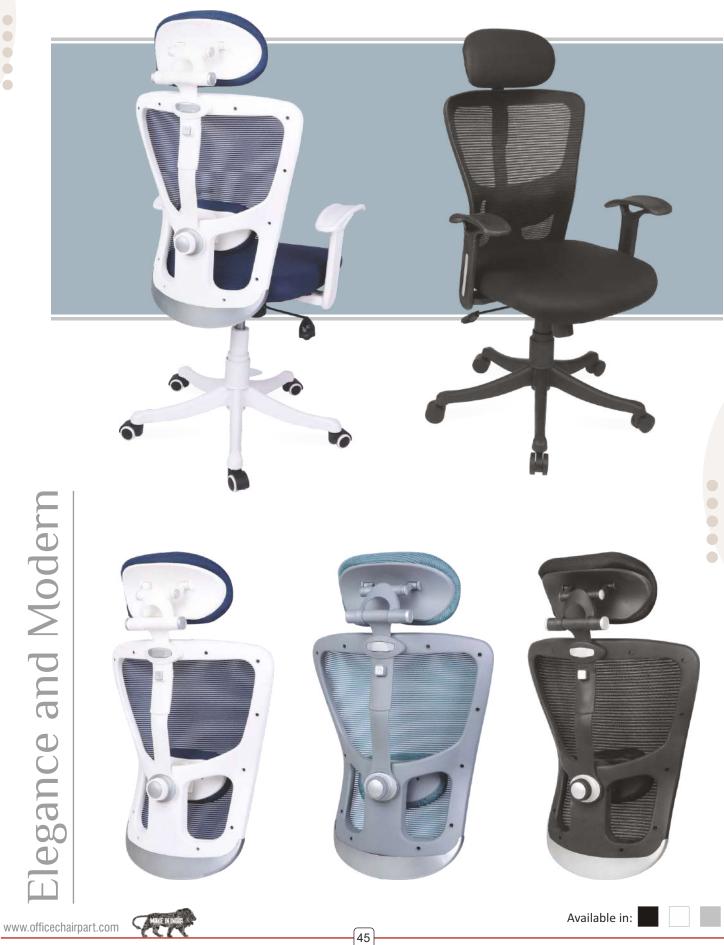

every position









### The chair design enables health movement, this in turn prevents fatigue





# **BOOM LOW BACK MESH**

Designed to reduce strain on muscles and joints during extended sitting







**BOOM LOW BACK MESH** 



Available in:

36





Experience ultimate comfort with our perfectly fitting chair designed for relaxation and elegance







38



# 804 MESH BACK

Promotes proper posture by supporting the natural curvature of the spine













Well designed chair collection that comes with high functionality quality and ergonomics standard for the best sitting comfort





# 805 MESH BACK

> Provides a cozy seating experience for prolonged periods without discomfort







# 805 MESH BACK

- I





# MONO MESH BACK



# Your Seat, Your Style





19 (A)













# **OSCAR HIGH BACK**





Available in:







47

www.officechairpart.com

Mille

**Design and Performance** 



# JAZZ HIGH BACK MESH









Modern Style





49



www.officechairpart.com



# **BRIO HIGH BACK**









51

Adorn your Workplace

MAKETKIND





www.officechairpart.com

- .

52







802 Mesh chair that provides air circulation through special mesh & gives good body support







These unique mesh chairs offer lasting comfort by sustaining air-flow



54





••••



Make a statement with these elegant upholstered chairs



55

www.officechairpart.com









....

The weaves reveal unique and beautiful patterns that smartly add to the decor of any interior





 Comfortable seating enhances focus and concentration, leading to increased productivity

Available