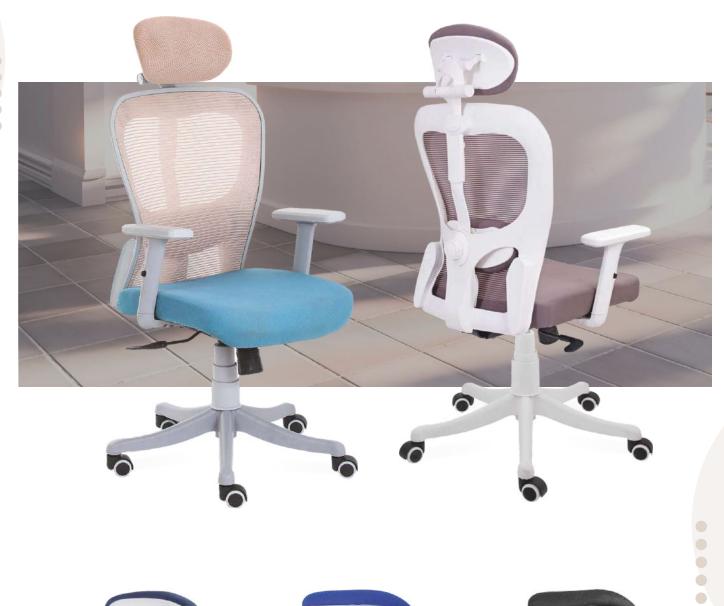

#### **DELUXE MESH MEDIUM BACK**

Versatile functionality makes it suitable for work and leisure times

**DELUXE MESH MEDIUM BACK** 