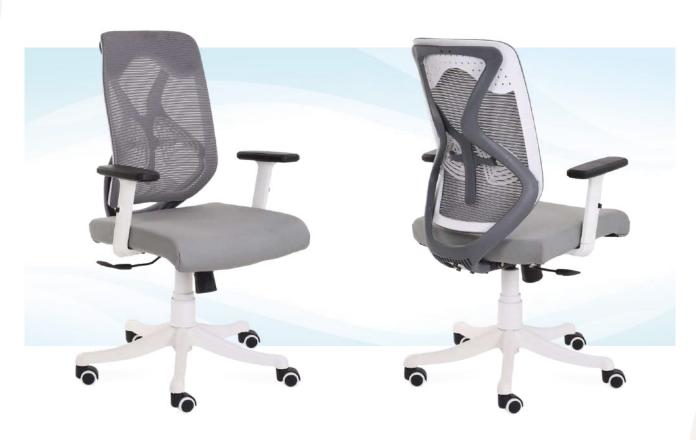

#### **RJ MESH MEDIUM BACK**

Comfortable seating enhances focus and concentration, leading to increased productivity

### RJ MESH MEDIUM BACK

The back of the chair is designed to assist your posture