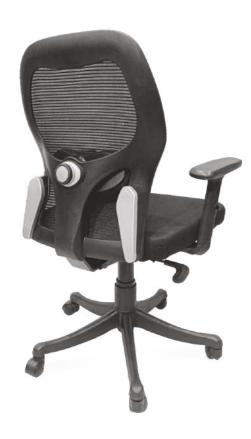

#### **RJ MESH MEDIUM BACK**

Comfortable seating enhances focus and concentration, leading to increased productivity

### RJ MESH MEDIUM BACK

The back of the chair is designed to assist your posture