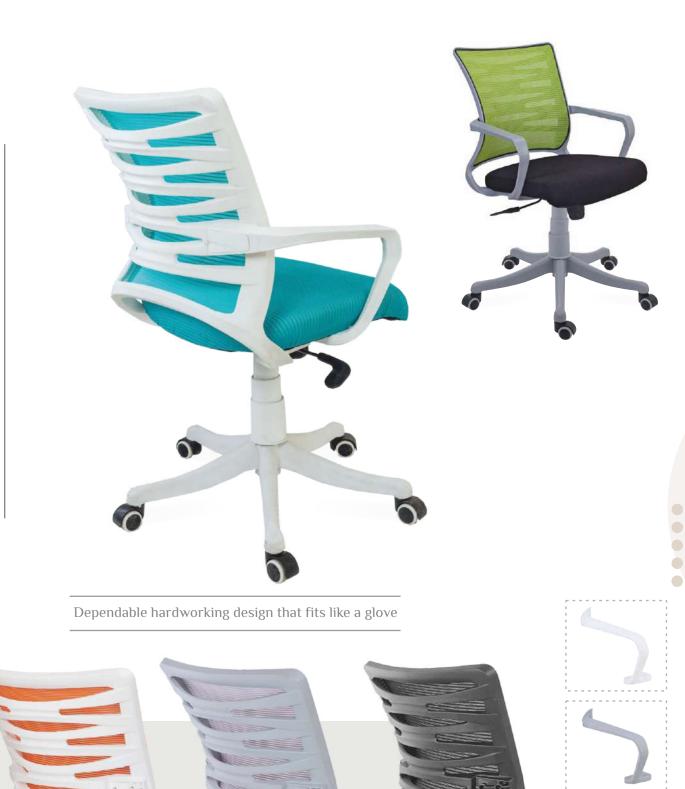

#### **DELUXE MESH MEDIUM BACK**

Versatile functionality makes it suitable for work and leisure times

**DELUXE MESH MEDIUM BACK** 