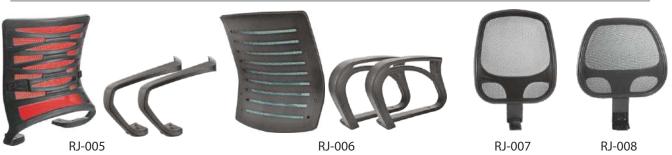

### **MESH SERIES**

۱ \_

\_ '

RJ-004

RJ-013

....

RJ-015

www.officechairpart.com