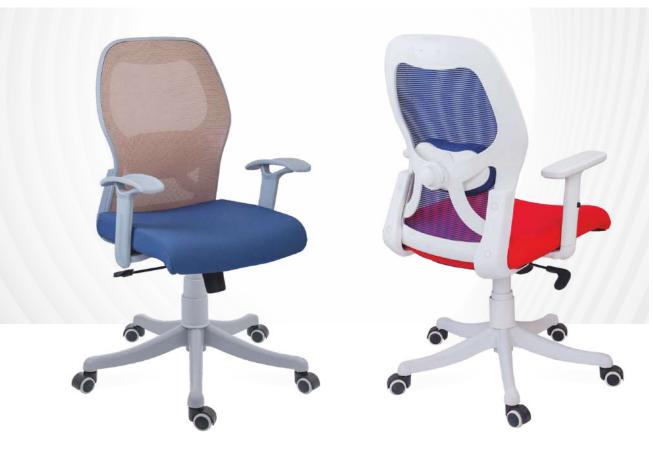

#### **RJ MESH MEDIUM BACK**

Comfortable seating enhances focus and concentration, leading to increased productivity

### RJ MESH MEDIUM BACK

The back of the chair is designed to assist your posture