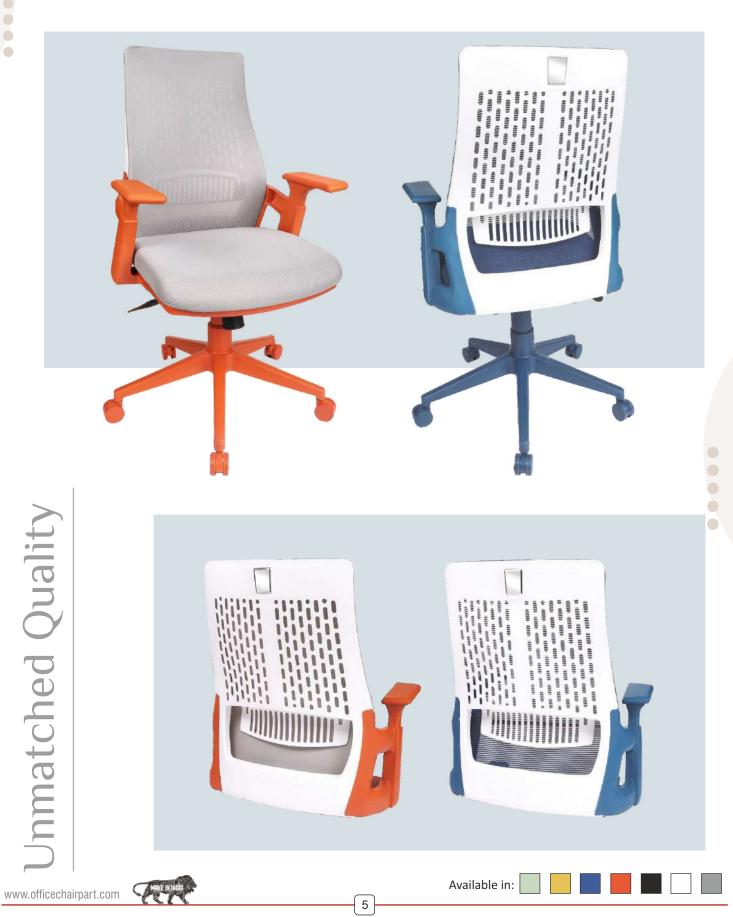

# BONAI HIGH BACK (WITHOUT HANGER)

Different support material for different requirements

A fresh look that will suit any progressive design area that helps you relax as soon as you sit

**MATRIX-1 HIGH BACK MESH** 