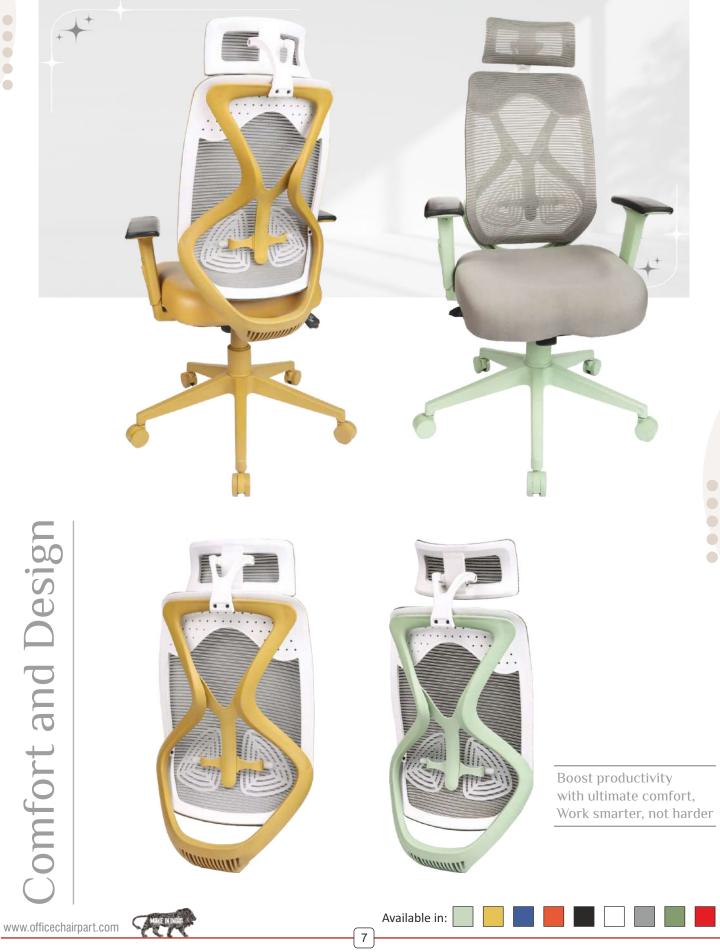

#### **RJ MESH MEDIUM BACK**

Comfortable seating enhances focus and concentration, leading to increased productivity

### RJ MESH MEDIUM BACK

The back of the chair is designed to assist your posture

#### X-MESH MEDIUM BACK

#### Enhances overall well-being and productivity

epresenting it's name, our X-mesh chair projects a fresh vibe that will suit any progressively designed office