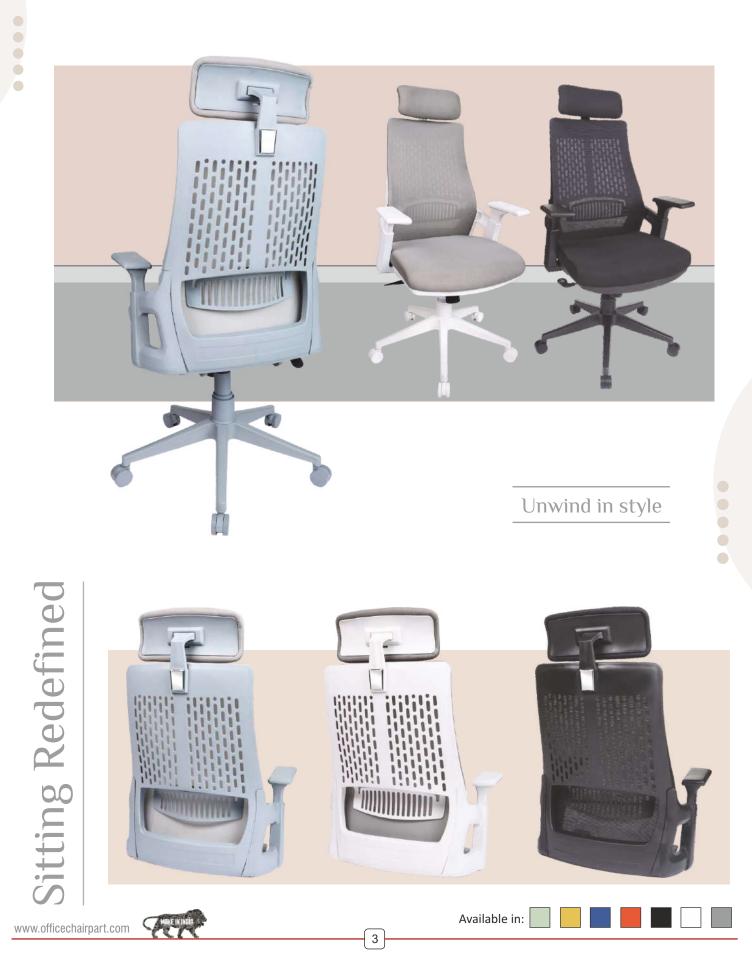

#### **RJ MESH MEDIUM BACK**

Comfortable seating enhances focus and concentration, leading to increased productivity

### RJ MESH MEDIUM BACK

The back of the chair is designed to assist your posture