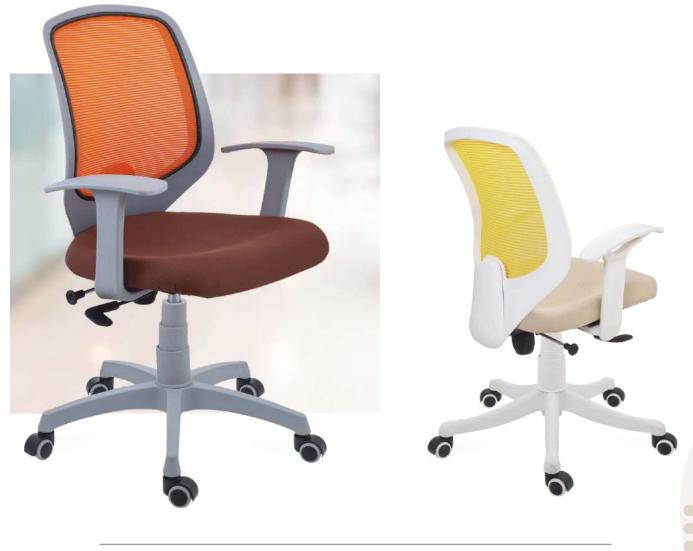

#### **RJ MESH MEDIUM BACK**

Comfortable seating enhances focus and concentration, leading to increased productivity

### RJ MESH MEDIUM BACK

The back of the chair is designed to assist your posture