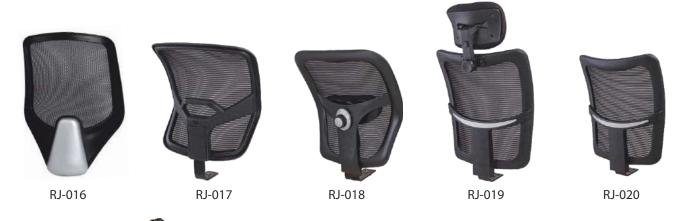

| 20 20 MESH                  | 1 - 6   |
|-----------------------------|---------|
| HECTER                      | 7 - 12  |
| POSTURE                     | 13      |
| CYBER MESH                  | 14      |
| RJ MESH                     | 15 - 16 |
| X-MESH                      | 17-18   |
| <b>BONAI WITH HANGER</b>    | 19 - 20 |
| <b>BONAI WITHOUT HANGER</b> | 21 - 22 |
| MATRIX - 1                  | 23 - 24 |
| BUTTERFLY                   | 25 - 26 |
| DELUXE MESH                 | 27 - 29 |
| ROBO MESH                   | 30 - 31 |
| MARVEL 2                    | 32      |
| MATRIX                      | 33 - 34 |
| BOOM                        | 35 - 37 |
| ZIG - ZAG MESH              | 38      |
| 804 MESH                    | 39 - 40 |
| 805 MESH                    | 41 - 42 |
| MONO MESH                   | 43 - 44 |
| JAZZ NEW                    | 45      |
| OSCAR                       | 46 - 47 |
| JAZZ                        | 48 - 49 |
| BRIO                        | 50 - 51 |
| 898 MESH BACK               | 52      |
| 802 MESH BACK               | 53      |
| 803 MESH BACK               | 54      |