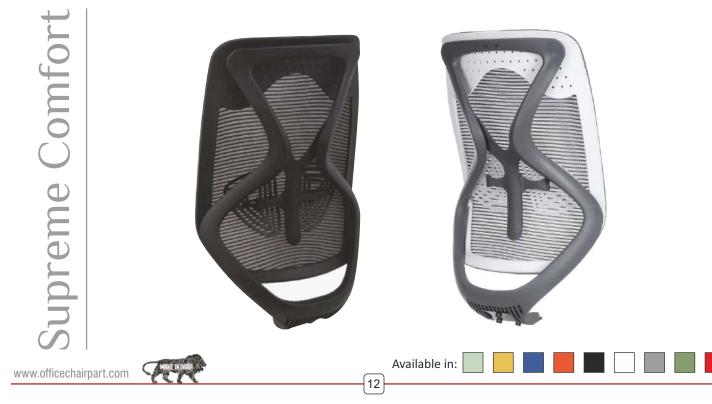

### MATRIX HIGH BACK MESH

#### Extra comfort at every position

### The chair design enables health movement, this in turn prevents fatigue