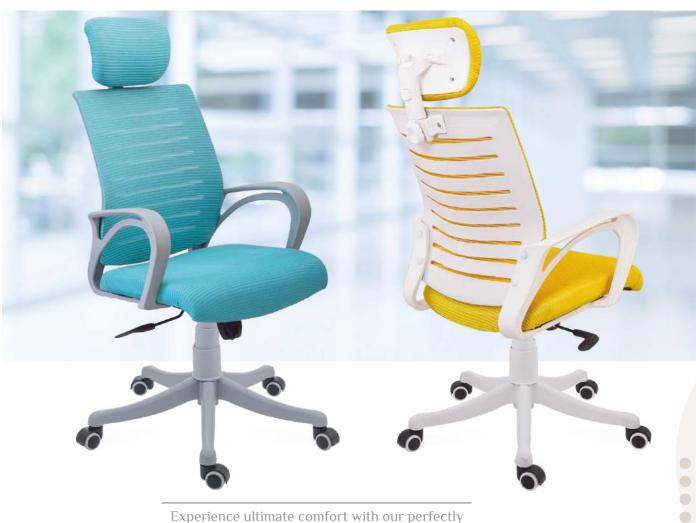

#### **RJ MESH MEDIUM BACK**

Comfortable seating enhances focus and concentration, leading to increased productivity

### RJ MESH MEDIUM BACK

The back of the chair is designed to assist your posture