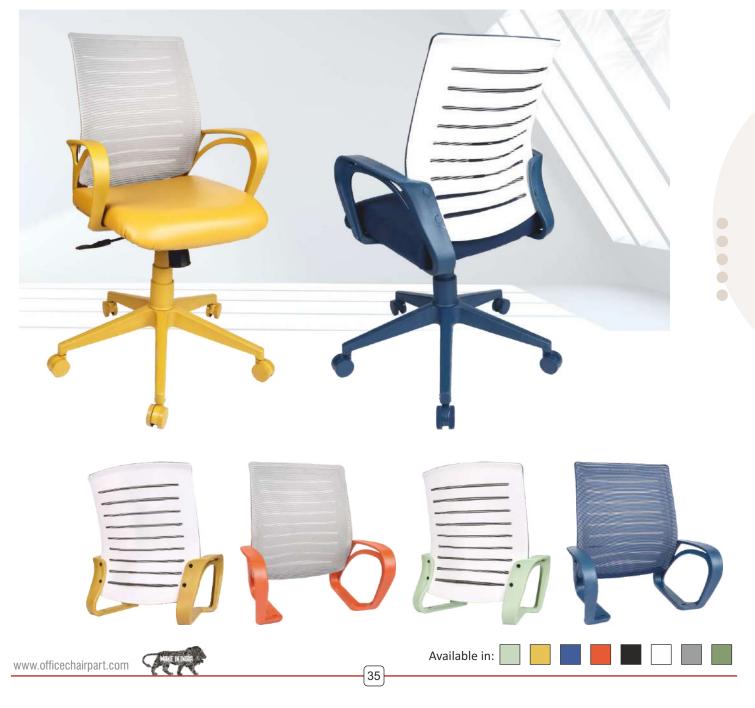

# **BOOM LOW BACK MESH**

Designed to reduce strain on muscles and joints during extended sitting

**BOOM LOW BACK MESH** 

Available in:

36

Experience ultimate comfort with our perfectly fitting chair designed for relaxation and elegance