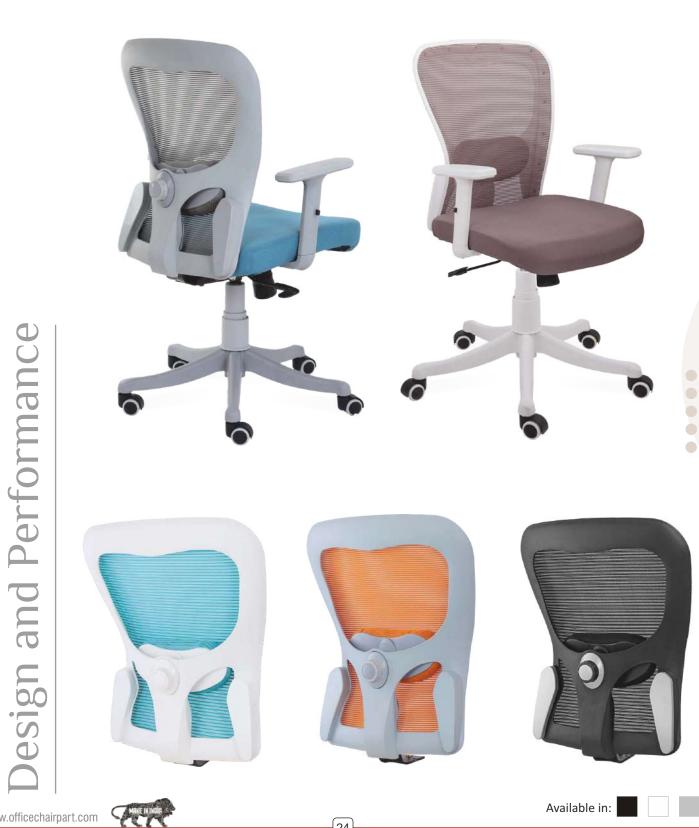

### MATRIX HIGH BACK MESH

#### Extra comfort at every position

### The chair design enables health movement, this in turn prevents fatigue