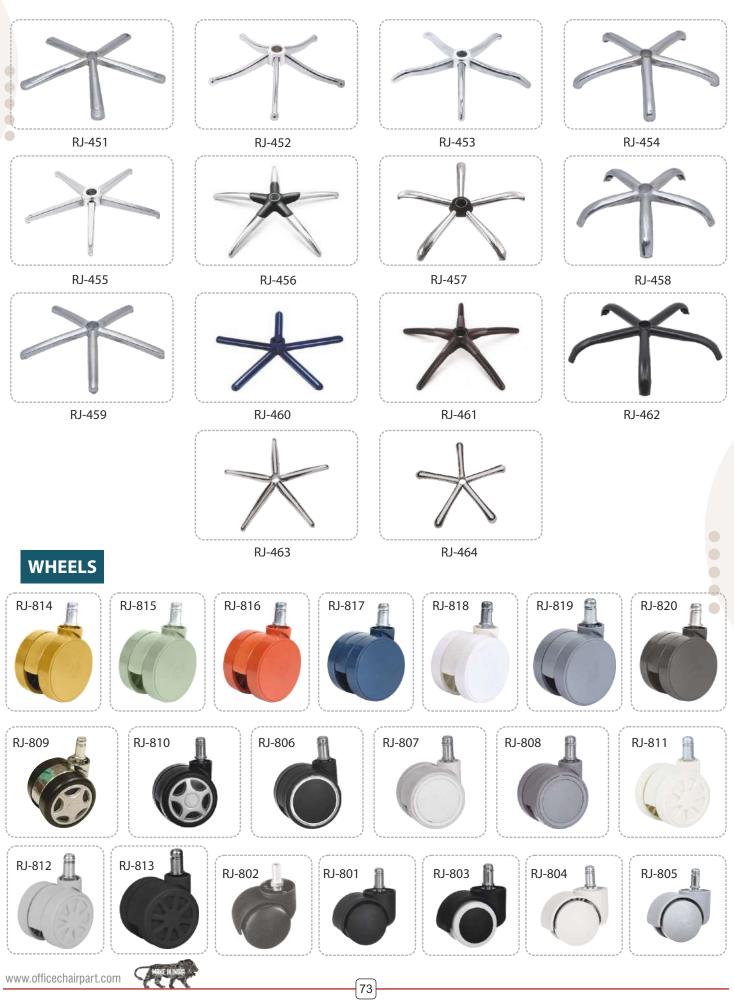

interior





 Comfortable seating enhances focus and concentration, leading to increased productivity

Available in:

58

P.P. STAND

www.officechairpart.com

- ,





Join the ergonomic evolution: experience the difference today

# **V-NET SILVER BACK**

V-NET BACK

**MATRIX-2 MEDIUM BACK** 







60





# **CAFETERIA SERIES**

# Megna



www.officechairpart.com

Megna-Lounge

CARGENER



# **MINI VISITOR MESH BACK**



www.officechairpart.com





63



Mini Black



# **EMERALD SHELL**



www.officechairpart.com

RJ-380



SLEEK CHAIR ACCESSORIES

# Perfect accessory for every office



www.officechairpart.com



# SMART HIGH/LOW BACK





- .

# P.P. ARMREST/BASE

I







- I





### ARMREST





- ,

### P.P ARMREST





1

www.officechairpart.com

- ,



- ,

### **IRON BASE**





### **MESH SERIES**

۱ \_



\_ '











RJ-004





RJ-013

....







RJ-015



www.officechairpart.com

- .

RJ-012



# MESH SERIES

۱ \_

\_ '



RJ-021

RJ-022



RJ-023

RJ-024



RJ-025



3 0 RJ-027 RJ-028 RJ-029 RJ-030 RJ-031 RJ-032 RJ-034 RJ-035 RJ-036 RJ-033



- ,

75



\_ '

### P.P. ARMREST

, -



76

www.officechairpart.com

- ,



\_ '

### P.U. ARMREST

I \_\_\_\_

1



www.officechairpart.com

- .

- 77



RAJA JAISWAL PLASTIC INDUSTRIES

www.officechairpart.com

78

**INNER OUTER** 



\_ '

- ,

### **INNER OUTER**

۱\_\_\_

, -





\_ '

### FITTING & ACCESSORIES



www.officechairpart.com

- ,



### FITTING & ACCESSORIES



www.officechairpart.com







### PU MOULDED CHAIR





Sturdy construction ensures stability and durability

www.officechairpart.c