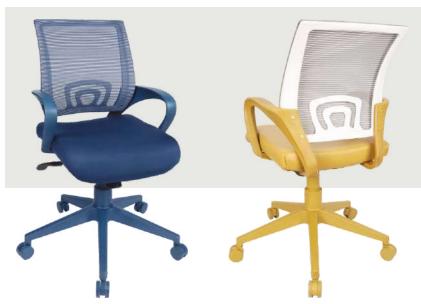

#### **RJ MESH MEDIUM BACK**

Comfortable seating enhances focus and concentration, leading to increased productivity

### RJ MESH MEDIUM BACK

The back of the chair is designed to assist your posture