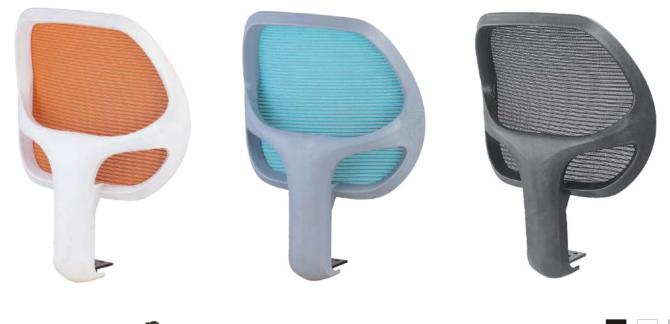

#### X-MESH MEDIUM BACK

#### Enhances overall well-being and productivity

epresenting it's name, our X-mesh chair projects a fresh vibe that will suit any progressively designed office