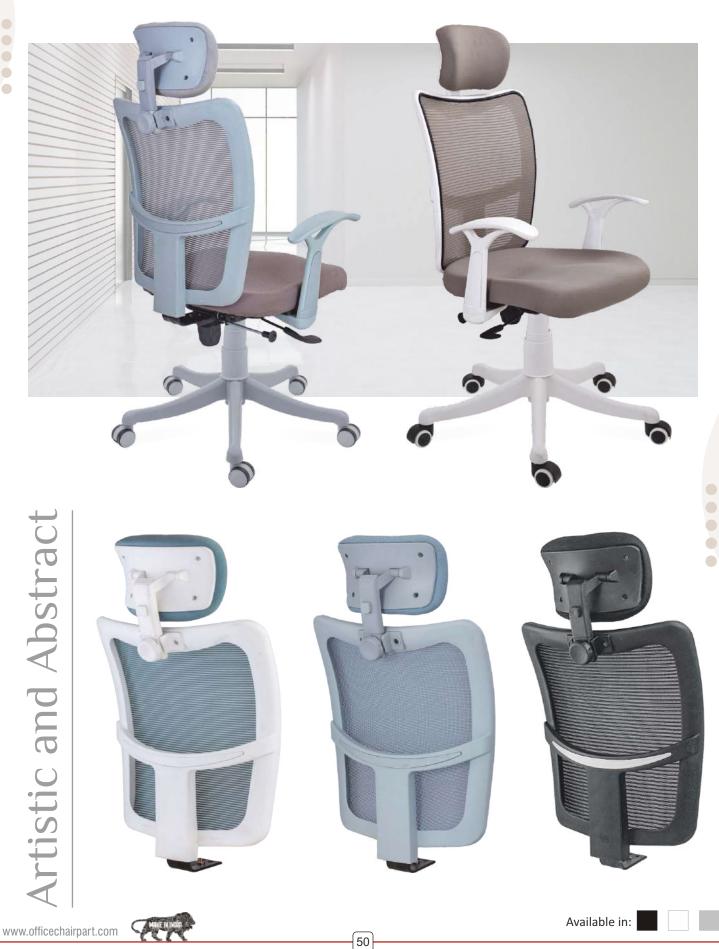

# **BRIO HIGH BACK**

51

Adorn your Workplace

MAKETKIND

www.officechairpart.com

- .

52

802 Mesh chair that provides air circulation through special mesh & gives good body support