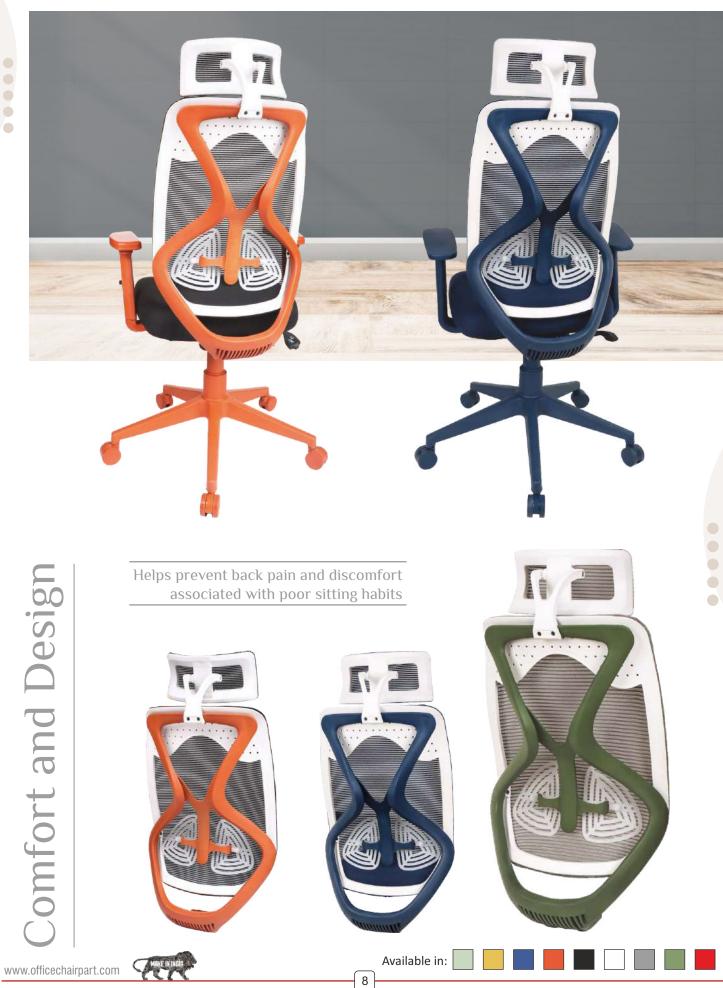

#### BONAI HIGH BACK (WITH HANGER)

19

MAKE IN INDIA

Available in:

0

Simplicity is the unique point of this series of chairs. The unique material combination shows elegance and grace perfectly made to meet the excellent taste of successful people

# BONAI HIGH BACK (WITHOUT HANGER)

Different support material for different requirements

A fresh look that will suit any progressive design area that helps you relax as soon as you sit

**MATRIX-1 HIGH BACK MESH** 