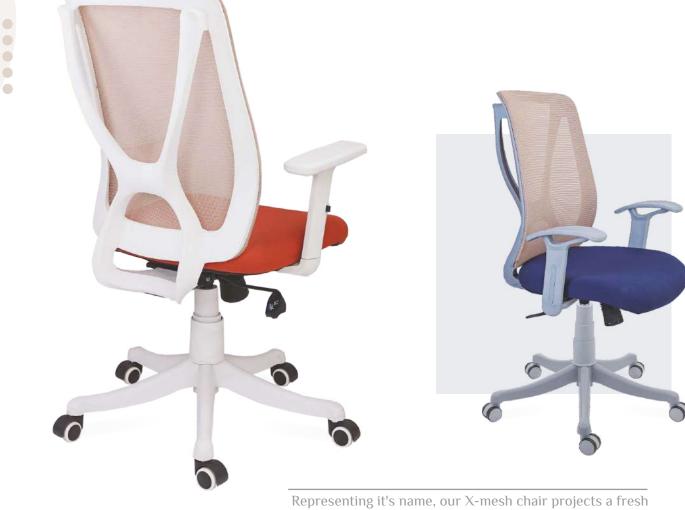

#### X-MESH MEDIUM BACK

#### Enhances overall well-being and productivity

epresenting it's name, our X-mesh chair projects a fresh vibe that will suit any progressively designed office