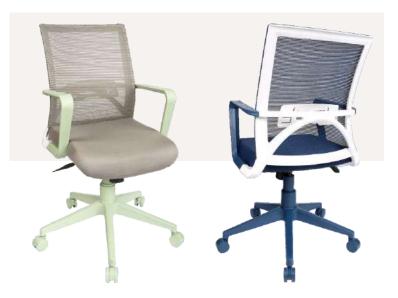

#### **ROBO MEDIUM BACK MESH**

Supports physical health and mental relaxation, promoting a positive user experience

Flexibility to accommodate different user needs and preferences

Available in:

www.officechairpart.com