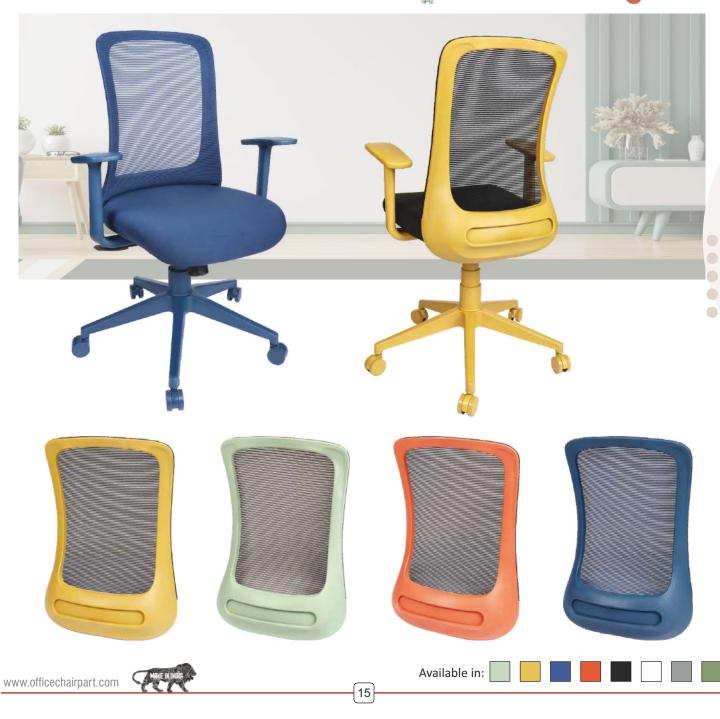

#### **RJ MESH MEDIUM BACK**

Comfortable seating enhances focus and concentration, leading to increased productivity

### RJ MESH MEDIUM BACK

The back of the chair is designed to assist your posture