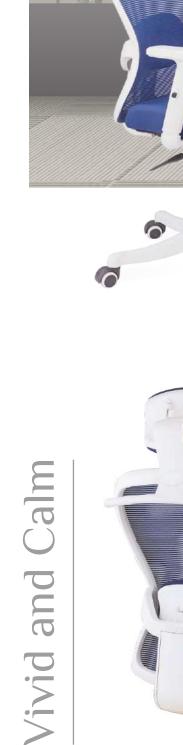

#### **RJ MESH MEDIUM BACK**

Comfortable seating enhances focus and concentration, leading to increased productivity

### RJ MESH MEDIUM BACK

The back of the chair is designed to assist your posture