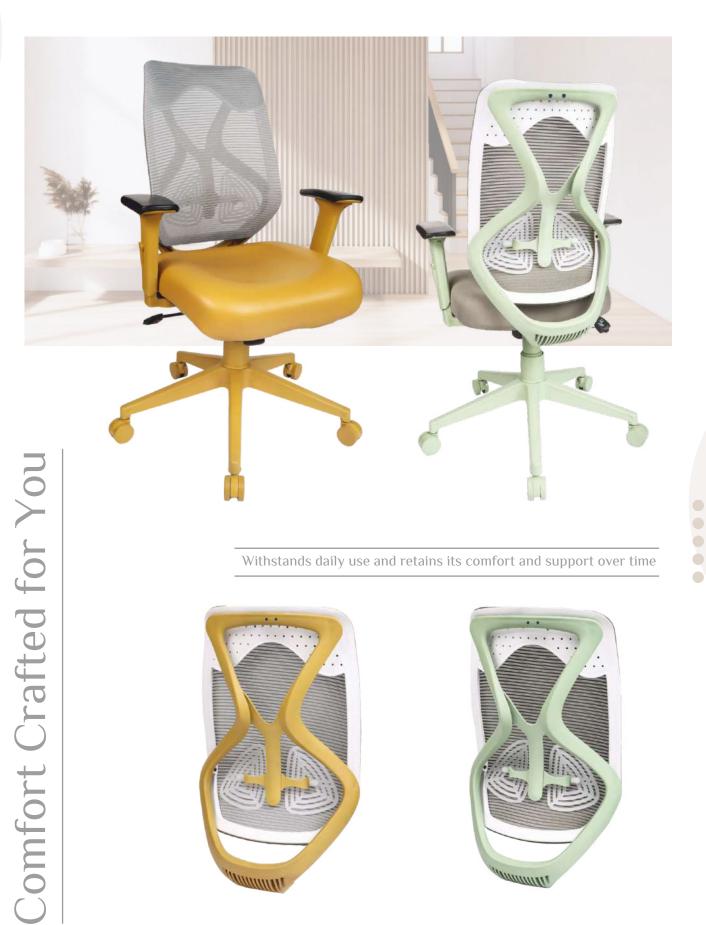

#### **DELUXE MESH MEDIUM BACK**

Versatile functionality makes it suitable for work and leisure times

**DELUXE MESH MEDIUM BACK** 

#### **ROBO MEDIUM BACK MESH**

Supports physical health and mental relaxation, promoting a positive user experience

Flexibility to accommodate different user needs and preferences

Available in:

www.officechairpart.com