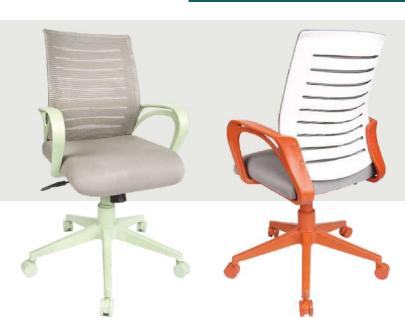

# **BOOM LOW BACK MESH**

Designed to reduce strain on muscles and joints during extended sitting

**BOOM LOW BACK MESH** 

Available in:

36

Experience ultimate comfort with our perfectly fitting chair designed for relaxation and elegance