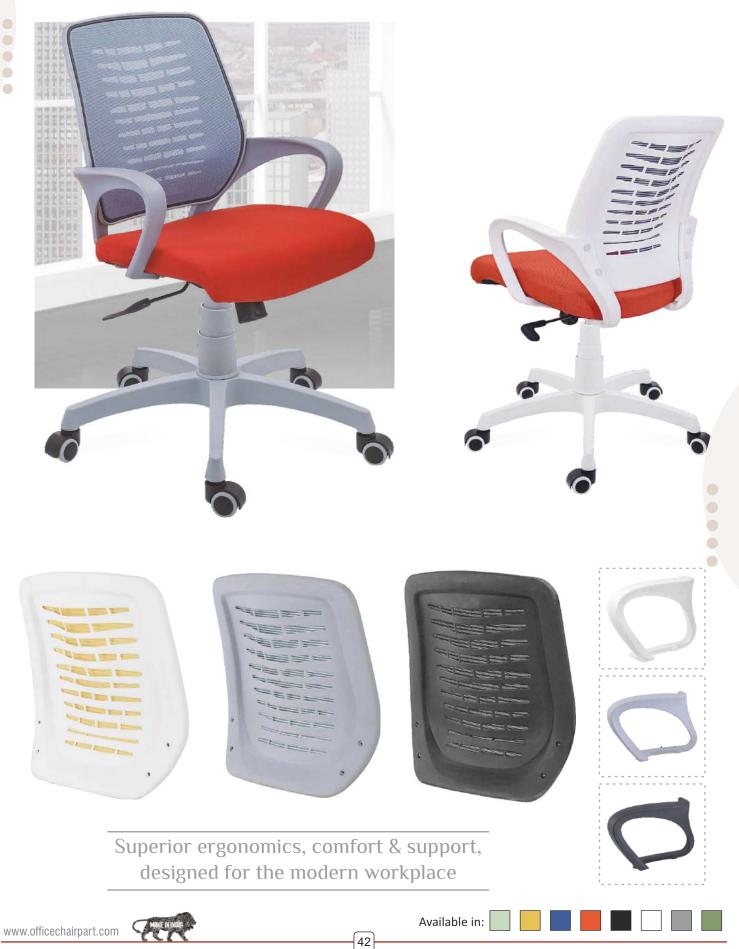

cechairpart.com



### MATRIX HIGH BACK MESH



#### Extra comfort at every position









### The chair design enables health movement, this in turn prevents fatigue





# **BOOM LOW BACK MESH**

Designed to reduce strain on muscles and joints during extended sitting







**BOOM LOW BACK MESH** 



Available in:

36





Experience ultimate comfort with our perfectly fitting chair designed for relaxation and elegance







38



# 804 MESH BACK

Promotes proper posture by supporting the natural curvature of the spine













Well designed chair collection that comes with high functionality quality and ergonomics standard for the best sitting comfort





# 805 MESH BACK

> Provides a cozy seating experience for prolonged periods without discomfort







# 805 MESH BACK

- I





# MONO MESH BACK



# Your Seat, Your Style





19 (A)













# **OSCAR HIGH BACK**





Available in:







47

www.officechairpart.com

Mille

**Design and Performance** 



# JAZZ HIGH BACK MESH









Modern Style





49



www.officechairpart.com



# **BRIO HIGH BACK**









51

Adorn your Workplace

MAKETKIND





www.officechairpart.com

- .

52







802 Mesh chair that provides air circulation through special mesh & gives good body support







These unique mesh chairs offer lasting comfort by sustaining air-flow



54





••••



Make a statement with these elegant upholstered chairs



55

www.officechairpart.com









....

The weaves reveal unique and beautiful patterns that smartly add to the decor of any interior





 Comfortable seating enhances f