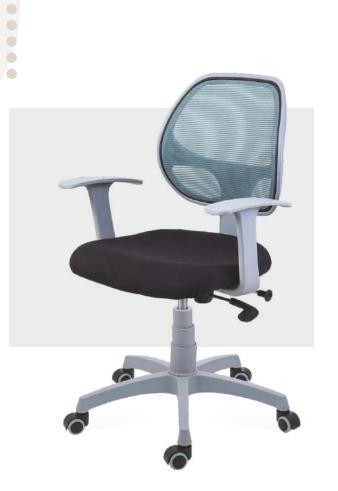

#### **RJ MESH MEDIUM BACK**

Comfortable seating enhances focus and concentration, leading to increased productivity

### RJ MESH MEDIUM BACK

The back of the chair is designed to assist your posture