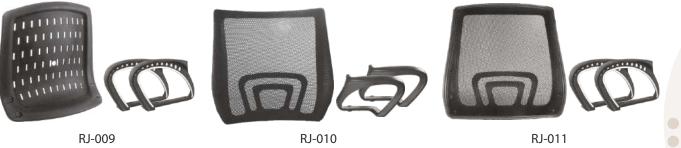

### **MESH SERIES**

۱ \_

\_ '

RJ-004

RJ-013

....

RJ-015

www.officechairpart.com

- .

RJ-012