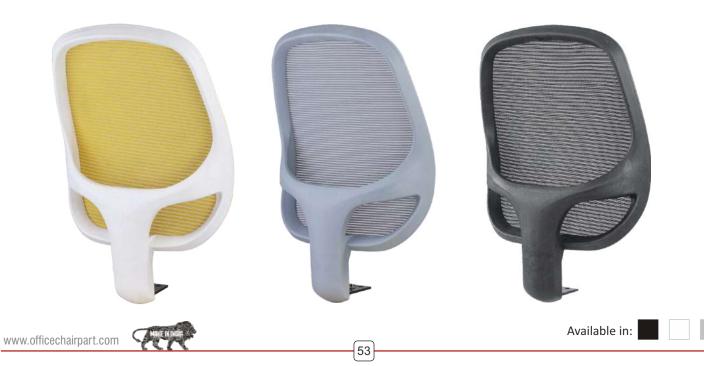

# **BRIO HIGH BACK**

51

Adorn your Workplace

MAKETKIND

www.officechairpart.com

- .

52

802 Mesh chair that provides air circulation through special mesh & gives good body support

These unique mesh chairs offer lasting comfort by sustaining air-flow

54

••••

Make a statement with these elegant upholstered chairs

55

www.officechairpart.com

....

The weaves reveal unique and beautiful patterns that smartly add to the decor of any interior