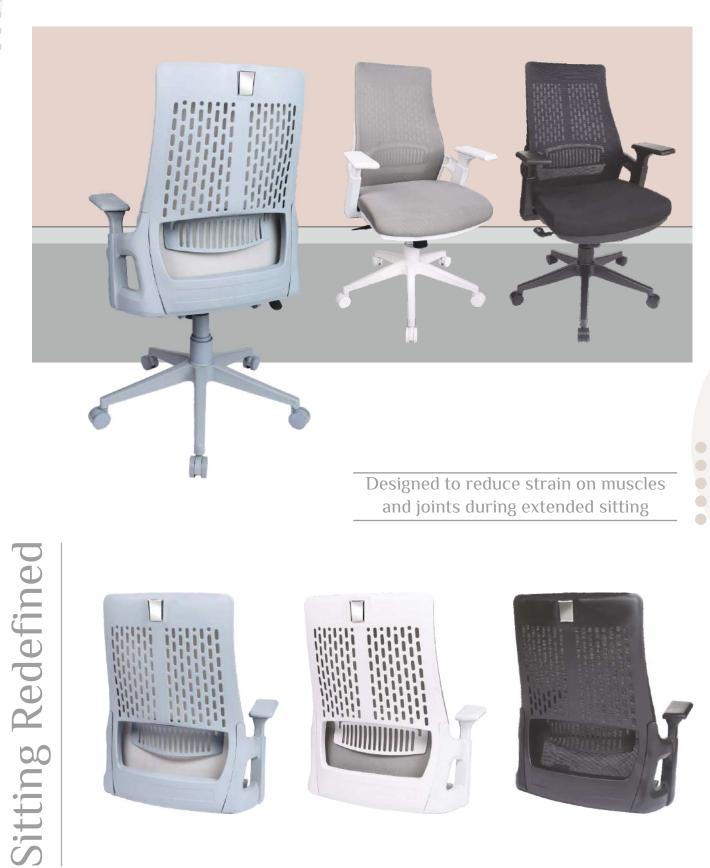

#### **RJ MESH MEDIUM BACK**

Comfortable seating enhances focus and concentration, leading to increased productivity

### RJ MESH MEDIUM BACK

The back of the chair is designed to assist your posture