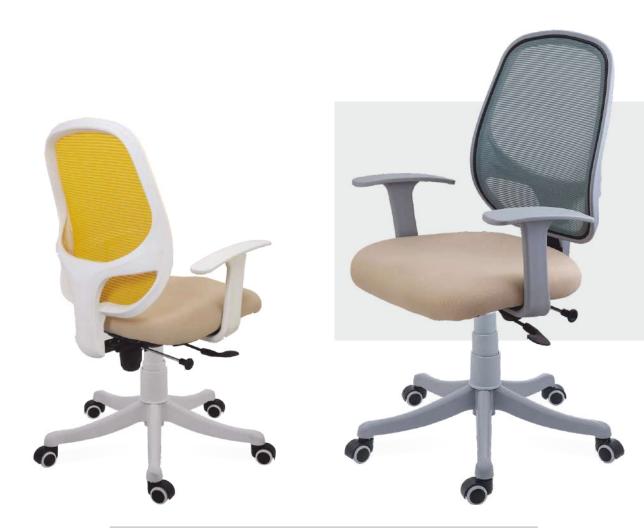

20-20 MEDIUM BACK MESH

20-20 MEDIUM BACK MESH

20-20 MEDIUM BACK MESH

6

Available in:

www.officechairpart.com

Makelikinde