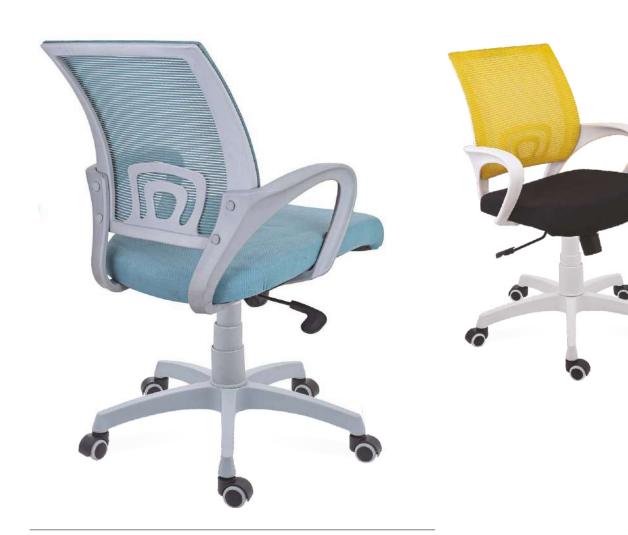

# 804 MESH BACK

Promotes proper posture by supporting the natural curvature of the spine

Well designed chair collection that comes with high functionality quality and ergonomics standard for the best sitting comfort

# 805 MESH BACK

> Provides a cozy seating experience for prolonged periods without discomfort