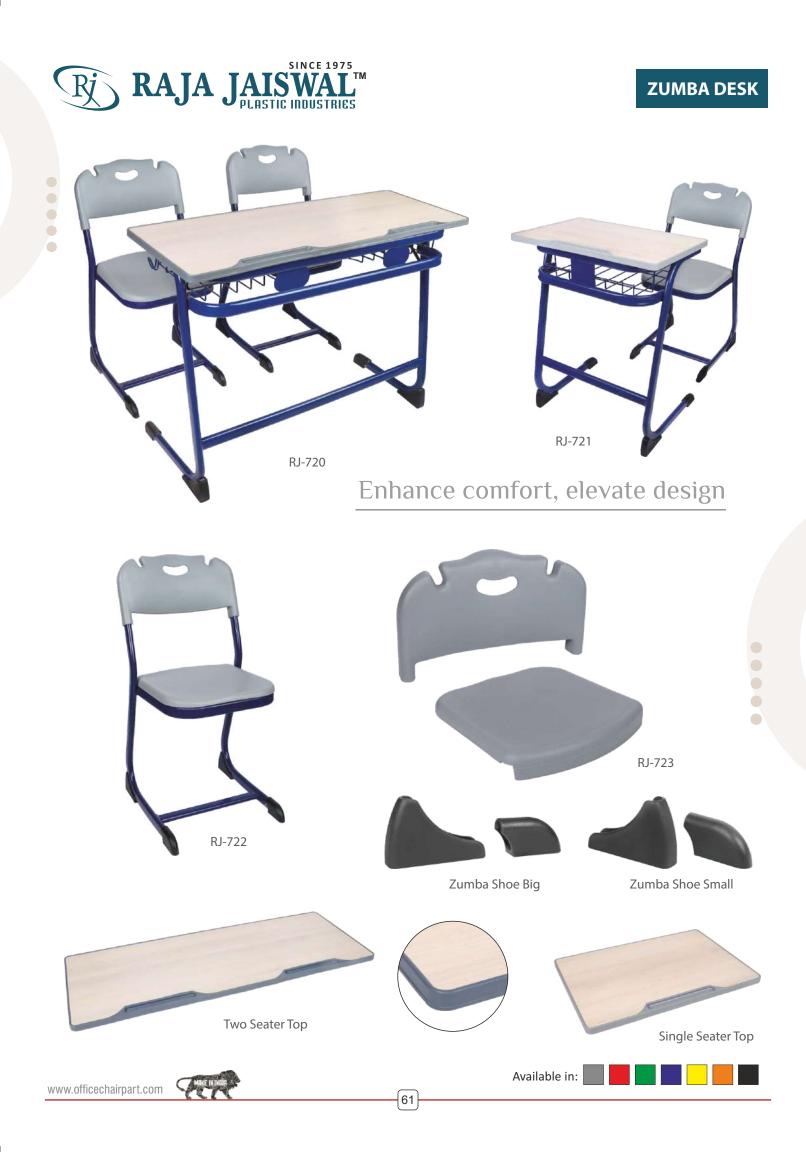

| 806 MESH BACK                        | 55      |
|--------------------------------------|---------|
| NEW NETTED MESH BACK                 | 56      |
| SQUARE MESH BACK                     | 57      |
| PP STAND                             | 58      |
| V-NET SILVER, V-NET, MATRIX-2        | 59      |
| OCEAN                                | 60      |
| ZUMBA DESK                           | 61      |
| MEGNA                                | 62      |
| MINI VISITOR                         | 63      |
| EMERALD SHELL                        | 64      |
| SLEEK CHAIR ACCESSORIES              | 65      |
| SMART HIGH/LOW BACK, EVO SHELL       | 66      |
| P.P. ARMREST/BASE                    | 67      |
| 3D ADJUSTABLE HANDLE, PU PAD, 2D PAD | 68      |
| ARMREST                              | 69 - 70 |
| P.P. ARMREST                         | 71      |
| NYLONE & P.P. BASE                   | 72      |
| IRON BASE, WHEELS                    | 73      |
| MESH SERIES                          | 74 - 75 |
| P.P. ARMREST                         | 76      |
| P.U. ARMREST                         | 77      |
| INNER OUTER                          | 78 - 79 |
| FITTING & ACCESSORIES, MECHANISM     | 80 - 81 |
| PU MOULDED CHAIR                     | 82 - 90 |
| PUCUSHIONS                           | 91      |