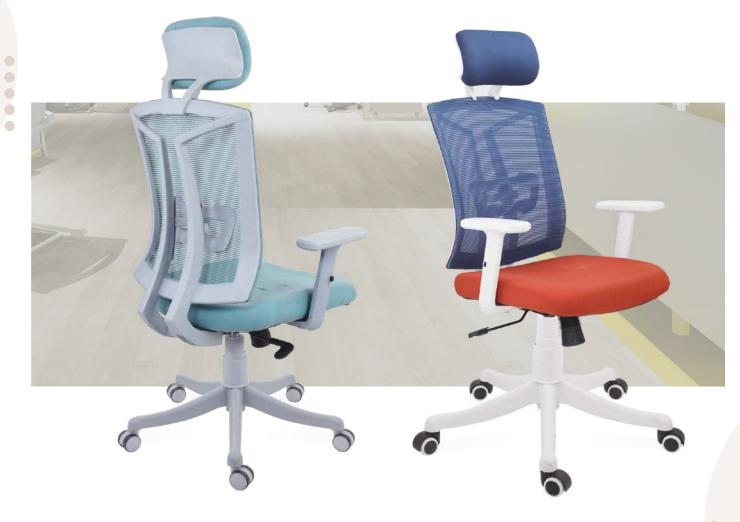

#### **RJ MESH MEDIUM BACK**

Comfortable seating enhances focus and concentration, leading to increased productivity

### RJ MESH MEDIUM BACK

The back of the chair is designed to assist your posture