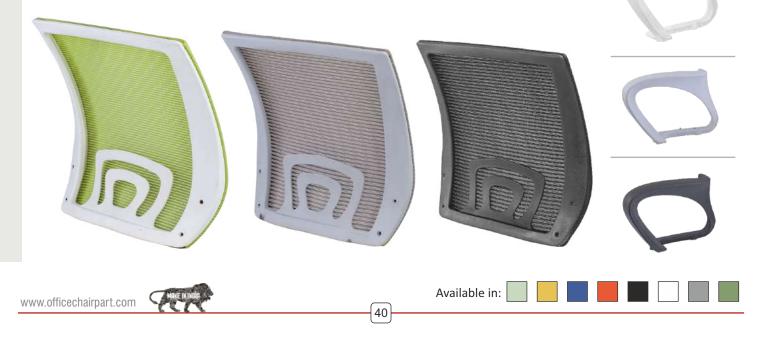

# 804 MESH BACK

Promotes proper posture by supporting the natural curvature of the spine

Well designed chair collection that comes with high functionality quality and ergonomics standard for the best sitting comfort

# 805 MESH BACK

> Provides a cozy seating experience for prolonged periods without discomfort