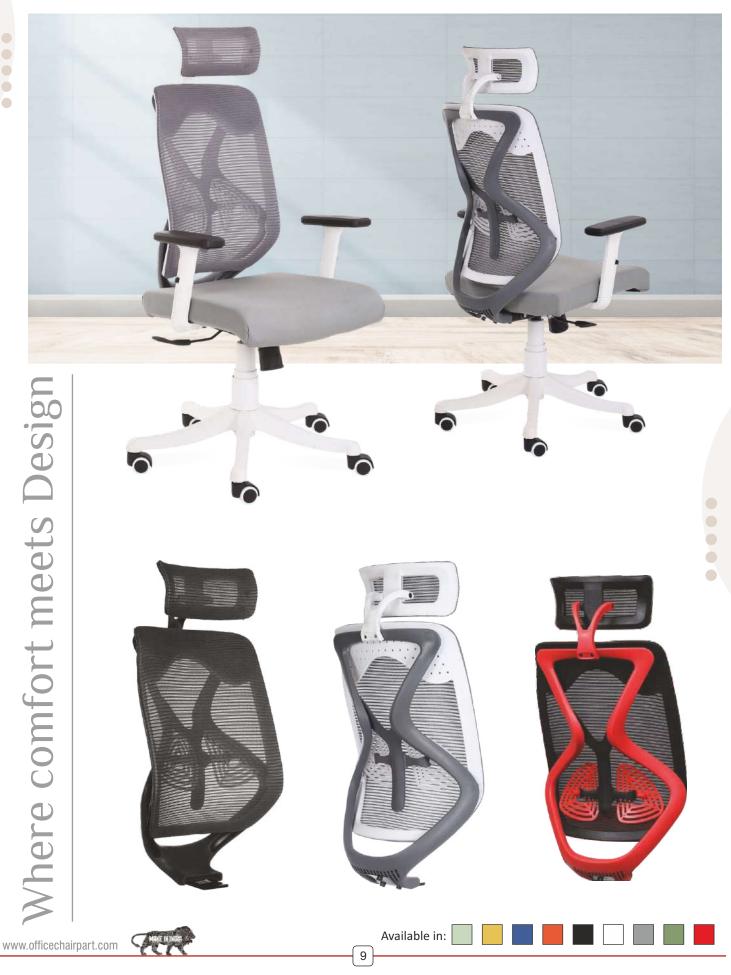

### MATRIX HIGH BACK MESH

#### Extra comfort at every position

### The chair design enables health movement, this in turn prevents fatigue