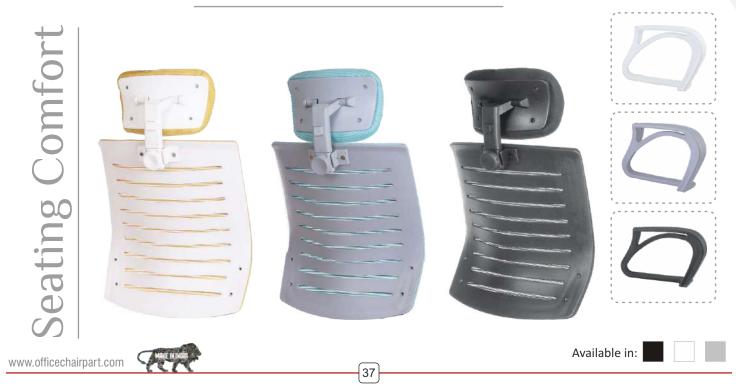

#### **RJ MESH MEDIUM BACK**

Comfortable seating enhances focus and concentration, leading to increased productivity

### RJ MESH MEDIUM BACK

The back of the chair is designed to assist your posture