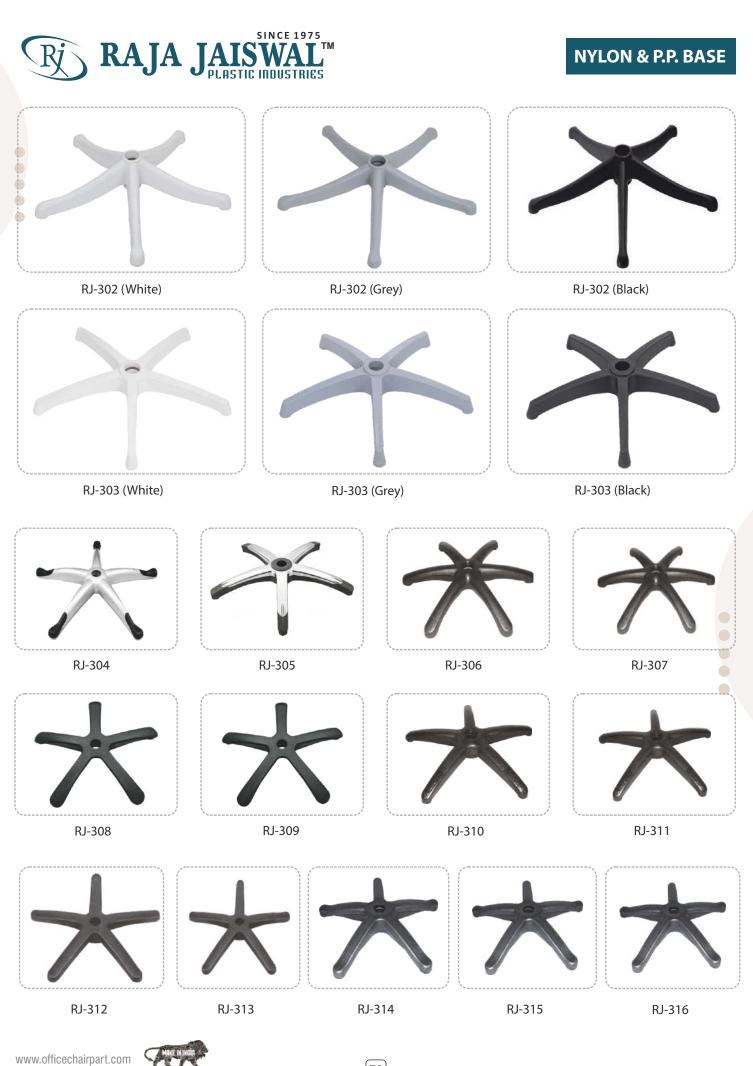

### **MESH SERIES**

۱ \_

\_ '

RJ-004

RJ-013

....

RJ-015

www.officechairpart.com