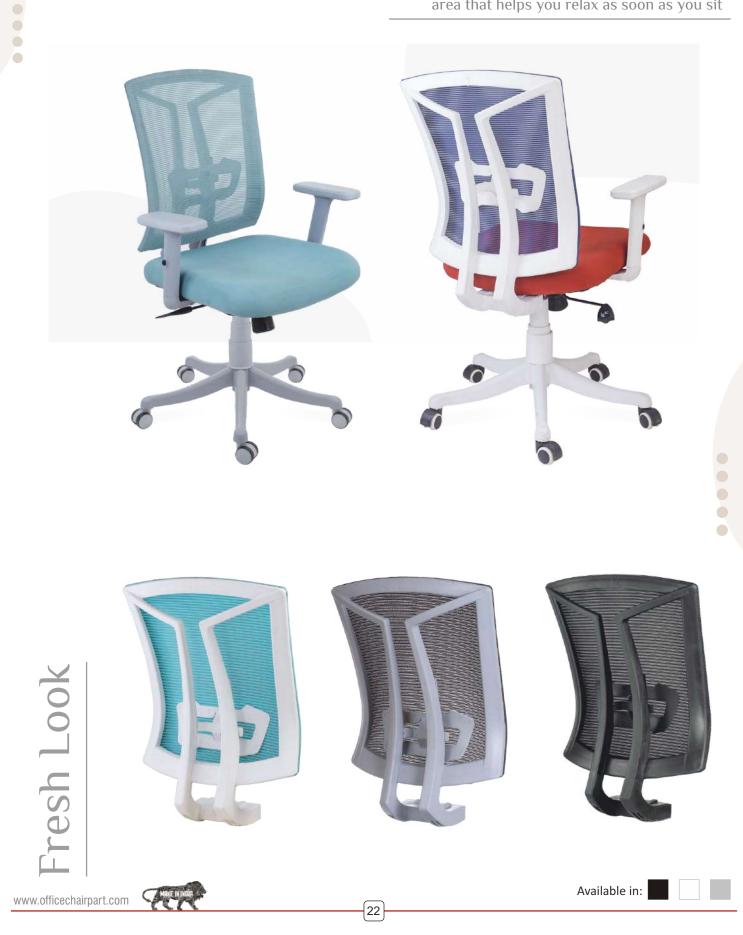

25

**BUTTERFLY HIGH BACK MESH** 

••••

Available in:

We offer a well-designed chair collection that comes with high functionality, quality and ergonomics standards for the best sitting comfort

26

Adaptable and Versatile

Support physical heath relaxation, promoting a positive user experience