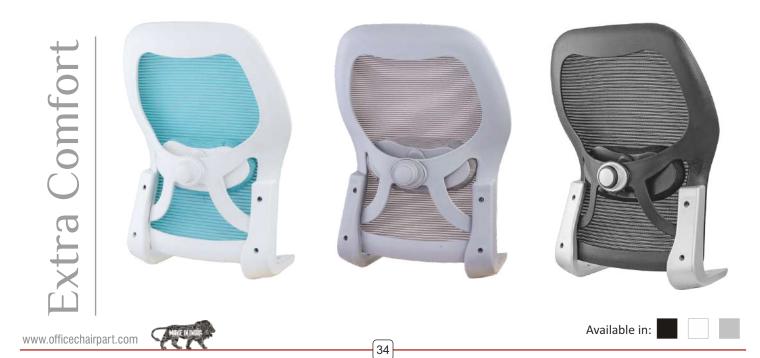

### MATRIX HIGH BACK MESH

#### Extra comfort at every position

### The chair design enables health movement, this in turn prevents fatigue