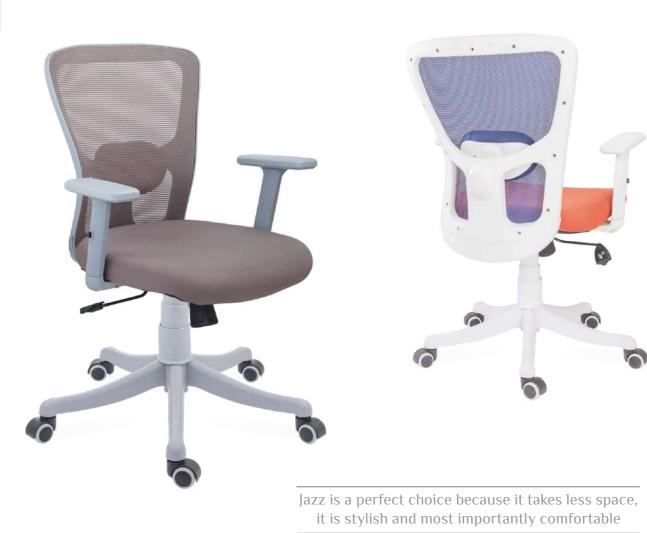

duce strain on muscles and joints during extended sitting







**BOOM LOW BACK MESH** 



Available in:

36





Experience ultimate comfort with our perfectly fitting chair designed for relaxation and elegance







38



# 804 MESH BACK

Promotes proper posture by supporting the natural curvature of the spine













Well designed chair collection that comes with high functionality quality and ergonomics standard for the best sitting comfort





# 805 MESH BACK

> Provides a cozy seating experience for prolonged periods without discomfort







# 805 MESH BACK

- I





# MONO MESH BACK



# Your Seat, Your Style





19 (A)













# **OSCAR HIGH BACK**





Available in:







47

www.officechairpart.com

Mille

**Design and Performance** 



# JAZZ HIGH BACK MESH









Modern Style





49



www.officechairpart.com



# **BRIO HIGH BACK**









51

Adorn your Workplace

MAKETKIND





www.officechairpart.com

- .

52







802 Mesh chair that provides air circulation through special mesh & gives good body support







These unique mesh chairs offer lasting comfort by sustaining air-flow



54





••••



Make a statement with these elegant upholstered chairs



55

www.officechairpart.com









....

The weaves reveal unique and beautiful patterns that smartly add to the decor of any interior





 Comfortable seating enhances focus and concentration, leading to increased productivity

Available in:

58

P.P. STAND

www.officechairpart.com

- ,





Join the ergonomic evolution: experience the difference today

# **V-NET SILVER BACK**

V-N