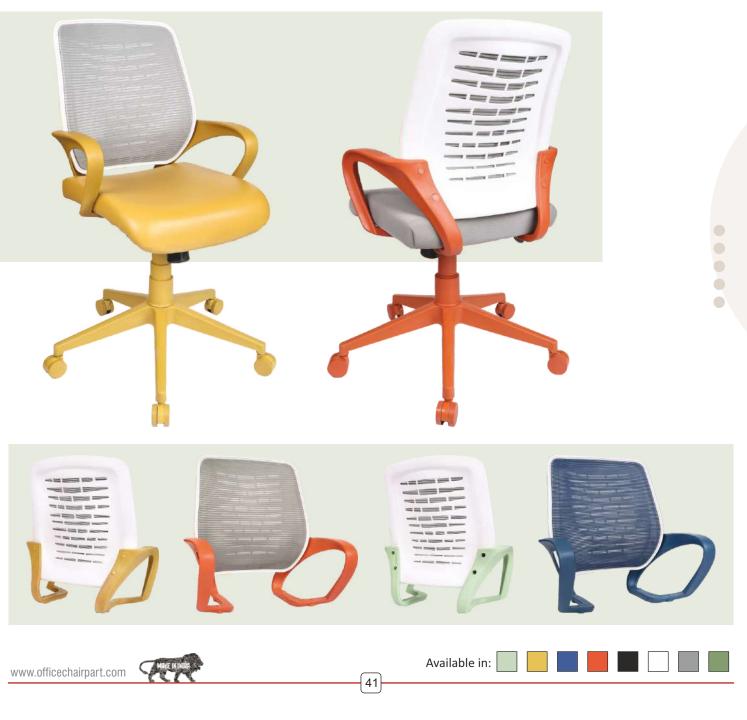

 Comfortable seating enhances focus and concentration, leading to increased productivity

Available in:

58

P.P. STAND

www.officechairpart.com

- ,

Join the ergonomic evolution: experience the difference today

# **V-NET SILVER BACK**

V-NET BACK

**MATRIX-2 MEDIUM BACK** 

60