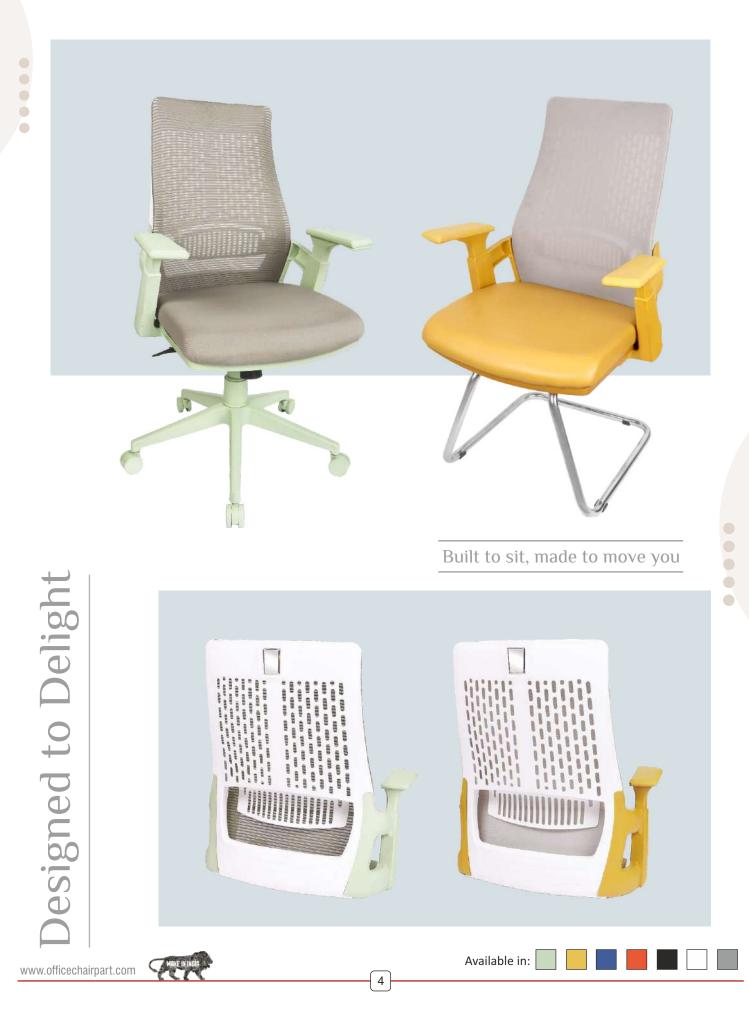

#### **DELUXE MESH MEDIUM BACK**

Versatile functionality makes it suitable for work and leisure times

**DELUXE MESH MEDIUM BACK** 