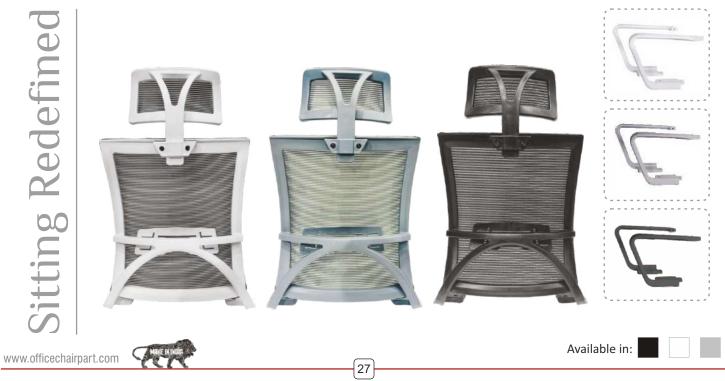

#### **DELUXE MESH MEDIUM BACK**

Versatile functionality makes it suitable for work and leisure times

**DELUXE MESH MEDIUM BACK** 