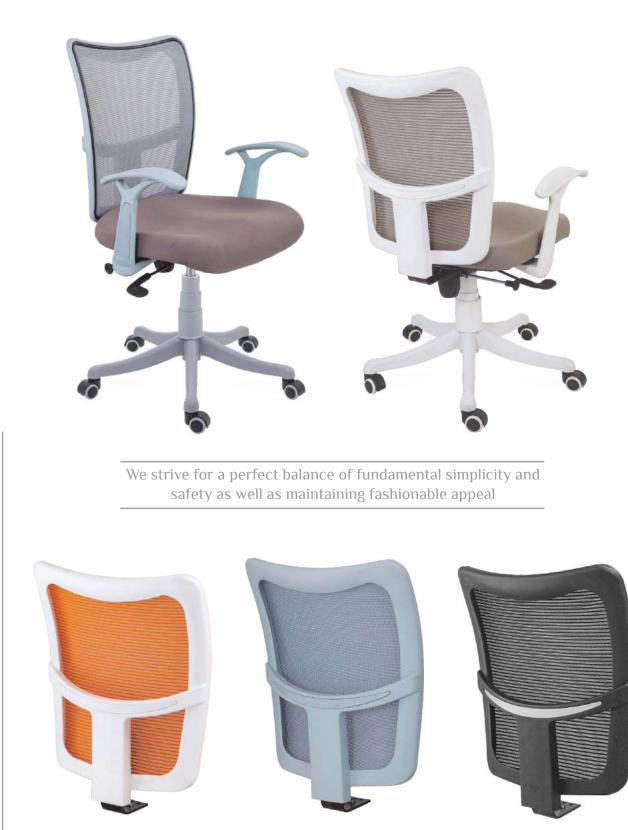

# **BRIO HIGH BACK**

51

Adorn your Workplace

MAKETKIND

www.officechairpart.com

- .

52

802 Mesh chair that provides air circulation through special mesh & gives good body support