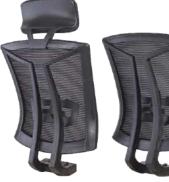

# BONAI HIGH BACK (WITHOUT HANGER)

Different support material for different requirements

A fresh look that will suit any progressive design area that helps you relax as soon as you sit

**MATRIX-1 HIGH BACK MESH** 

23

Perfect Choice

Make IN INDE

Aesthetics are designed with a simple

philosophy in mind which matches every

individual personality at work or at play

24

www.officechairpart.com