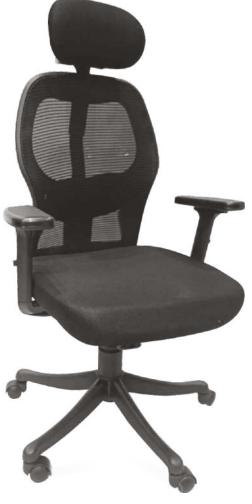

#### **RJ MESH MEDIUM BACK**

Comfortable seating enhances focus and concentration, leading to increased productivity

### RJ MESH MEDIUM BACK

The back of the chair is designed to assist your posture