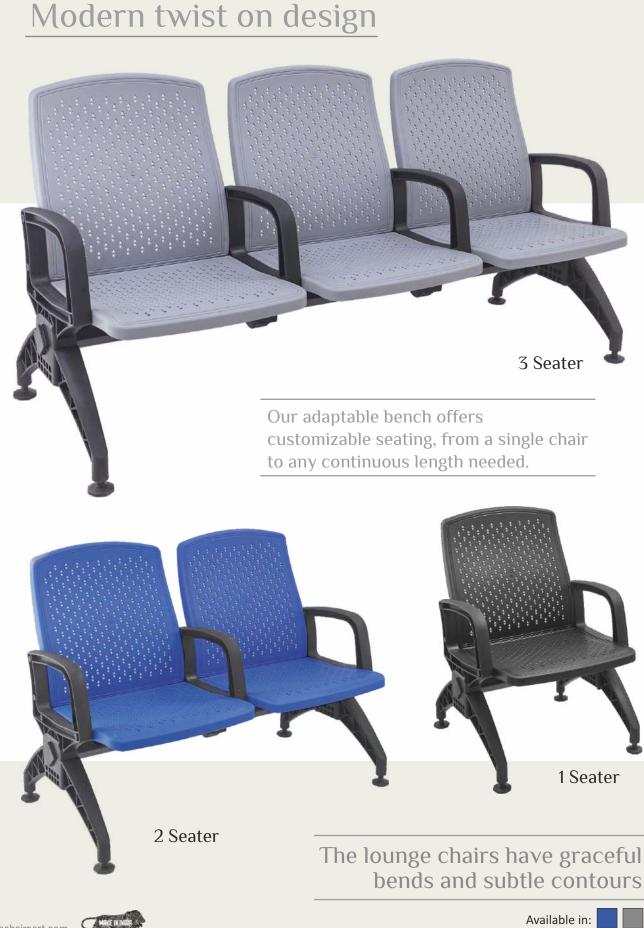

airpart.com



# **BRIO HIGH BACK**









51

Adorn your Workplace

MAKETKIND





www.officechairpart.com

- .

52







802 Mesh chair that provides air circulation through special mesh & gives good body support







These unique mesh chairs offer lasting comfort by sustaining air-flow



54





••••



Make a statement with these elegant upholstered chairs



55

www.officechairpart.com









....

The weaves reveal unique and beautiful patterns that smartly add to the decor of any interior





 Comfortable seating enhances focus and concentration, leading to increased productivity

Available in:

58

P.P. STAND

www.officechairpart.com

- ,





Join the ergonomic evolution: experience the difference today

# **V-NET SILVER BACK**

V-NET BACK

**MATRIX-2 MEDIUM BACK** 







60





# **CAFETERIA SERIES**

# Megna



www.officechairpart.com

Megna-Lounge

CARGENER



# **MINI VISITOR MESH BACK**



www.officechairpart.com





63



Mini Black



# **EMERALD SHELL**



www.officechairpart.com

RJ-380



SLEEK CHAIR ACCESSORIES

# Perfect accessory for every office



www.officechairpart.com



# SMART HIGH/LOW BACK





- .

# P.P. ARMREST/BASE

I







- I





### ARMREST





- ,

### P.P ARMREST





1

www.officechairpart.com

- ,



- ,

### **IRON BASE**





### **MESH SERIES**

۱ \_



\_ '











RJ-004





RJ-013

....







RJ-015



www.officechairpart.com

- .

RJ-012



# MESH SERIES

۱ \_

\_ '



RJ-021

RJ-022



RJ-023

RJ-024



RJ-025



3 0 RJ-027 RJ-028 RJ-029 RJ-030 RJ-031 RJ-032 RJ-034 RJ-035 RJ-036 RJ-033



- ,

75



\_ '