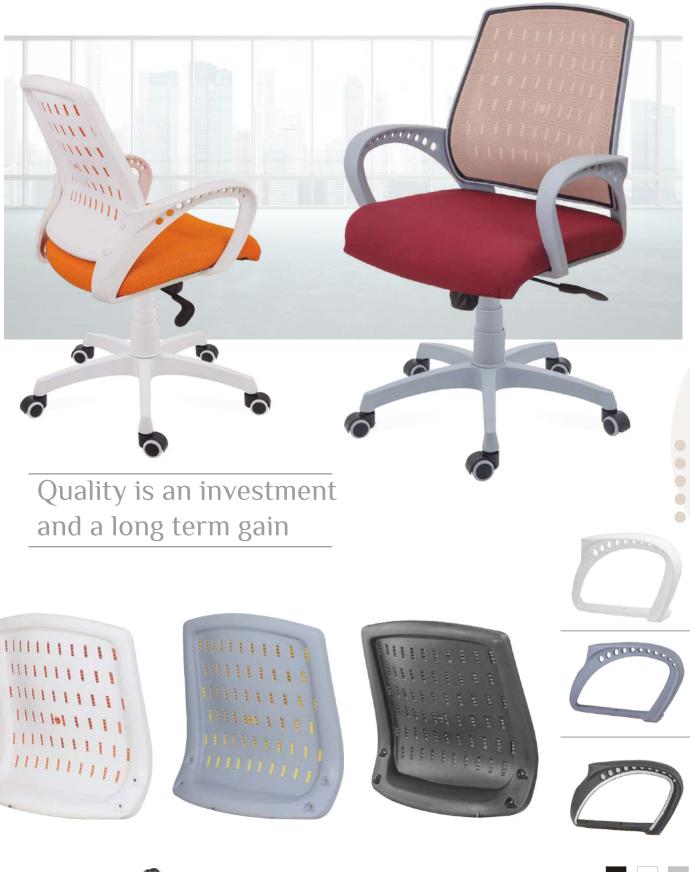

These unique mesh chairs offer lasting comfort by sustaining air-flow

54

••••

Make a statement with these elegant upholstered chairs

55

www.officechairpart.com

....

The weaves reveal unique and beautiful patterns that smartly add to the decor of any interior