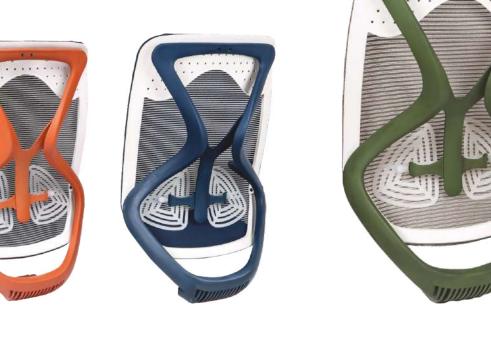

#### X-MESH MEDIUM BACK

#### Enhances overall well-being and productivity

epresenting it's name, our X-mesh chair projects a fresh vibe that will suit any progressively designed office