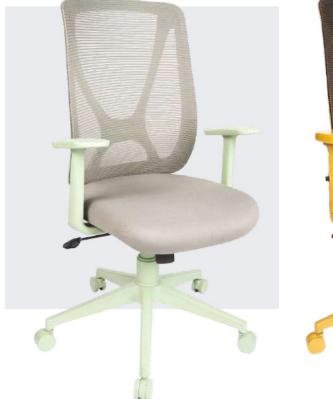

#### X-MESH MEDIUM BACK

#### Enhances overall well-being and productivity

epresenting it's name, our X-mesh chair projects a fresh vibe that will suit any progressively designed office