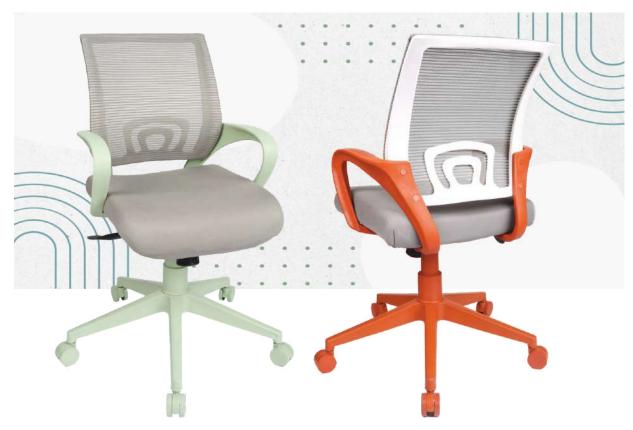

#### **DELUXE MESH MEDIUM BACK**

Versatile functionality makes it suitable for work and leisure times

**DELUXE MESH MEDIUM BACK** 

#### **ROBO MEDIUM BACK MESH**

Supports physical health and mental relaxation, promoting a positive user experience

Flexibility to accommodate different user needs and preferences

Available in:

www.officechairpart.com