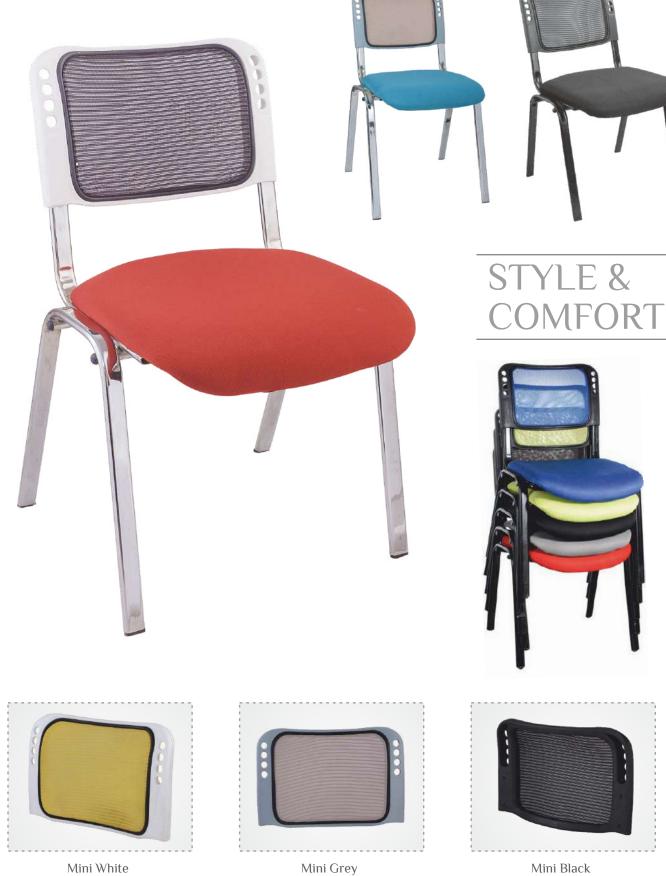

802 Mesh chair that provides air circulation through special mesh & gives good body support







These unique mesh chairs offer lasting comfort by sustaining air-flow



54





••••



Make a statement with these elegant upholstered chairs



55

www.officechairpart.com









....

The weaves reveal unique and beautiful patterns that smartly add to the decor of any interior





 Comfortable seating enhances focus and concentration, leading to increased productivity

Available in:

58

P.P. STAND

www.officechairpart.com

- ,





Join the ergonomic evolution: experience the difference today

# **V-NET SILVER BACK**

V-NET BACK

**MATRIX-2 MEDIUM BACK** 







60





# **CAFETERIA SERIES**

# Megna



www.officechairpart.com

Megna-Lounge

CARGENER



# **MINI VISITOR MESH BACK**



www.officechairpart.com





63



Mini Black



# **EMERALD SHELL**



www.officechairpart.com

RJ-380



SLEEK CHAIR ACCESSORIES

# Perfect accessory for every office



www.officechairpart.com



# SMART HIGH/LOW BACK





- .

# P.P. ARMREST/BASE

I







- I





### ARMREST





- ,

### P.P ARMREST





1

www.officechairpart.com

- ,



- ,

### **IRON BASE**





### **MESH SERIES**

۱ \_



\_ '











RJ-004





RJ-013

....







RJ-015



www.officechairpart.com

- .

RJ-012



# MESH SERIES

۱ \_

\_ '



RJ-021

RJ-022



RJ-023

RJ-024



RJ-025



3 0 RJ-027 RJ-028 RJ-029 RJ-030 RJ-031 RJ-032 RJ-034 RJ-035 RJ-036 RJ-033



- ,

75



\_ '

### P.P. ARMREST

, -



76

www.officechairpart.com

- ,



\_ '

### P.U. ARMREST

I \_\_\_\_

1



www.officechairpart.com