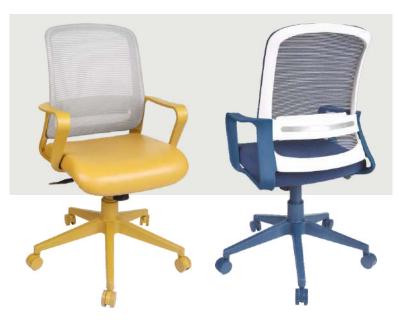

#### **ROBO MEDIUM BACK MESH**

Supports physical health and mental relaxation, promoting a positive user experience

Flexibility to accommodate different user needs and preferences

Available in:

www.officechairpart.com