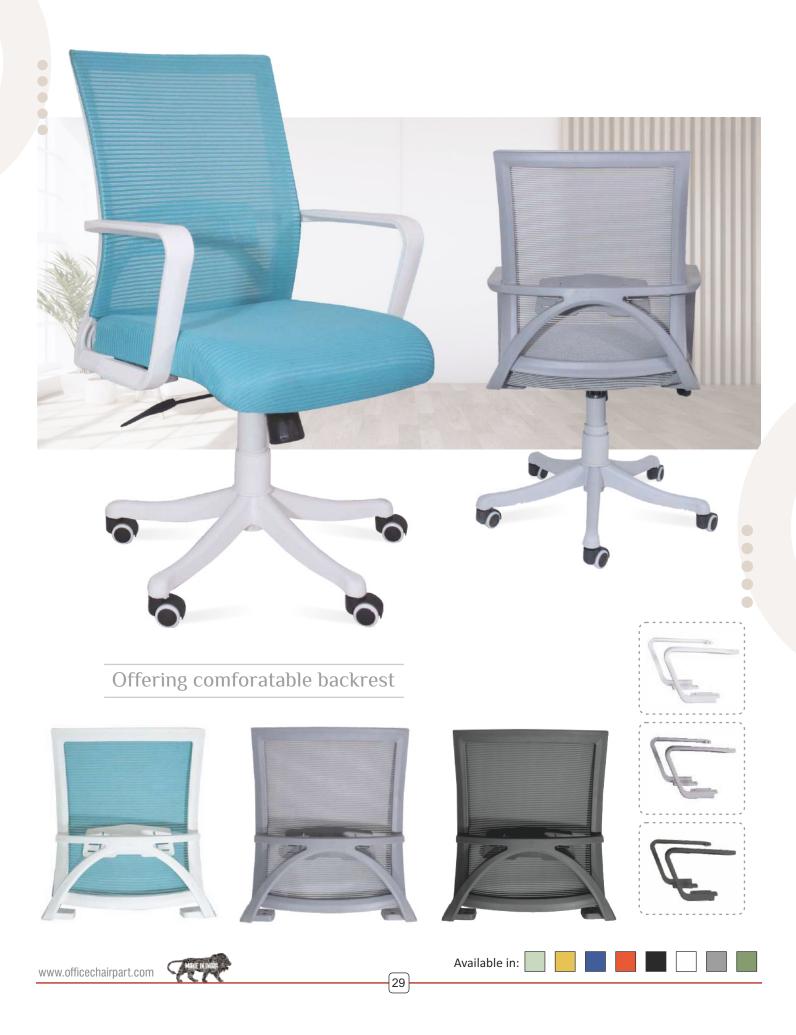

#### **DELUXE MESH MEDIUM BACK**

Versatile functionality makes it suitable for work and leisure times

**DELUXE MESH MEDIUM BACK** 

#### **ROBO MEDIUM BACK MESH**

Supports physical health and mental relaxation, promoting a positive user experience

Flexibility to accommodate different user needs and preferences

Available in:

www.officechairpart.com