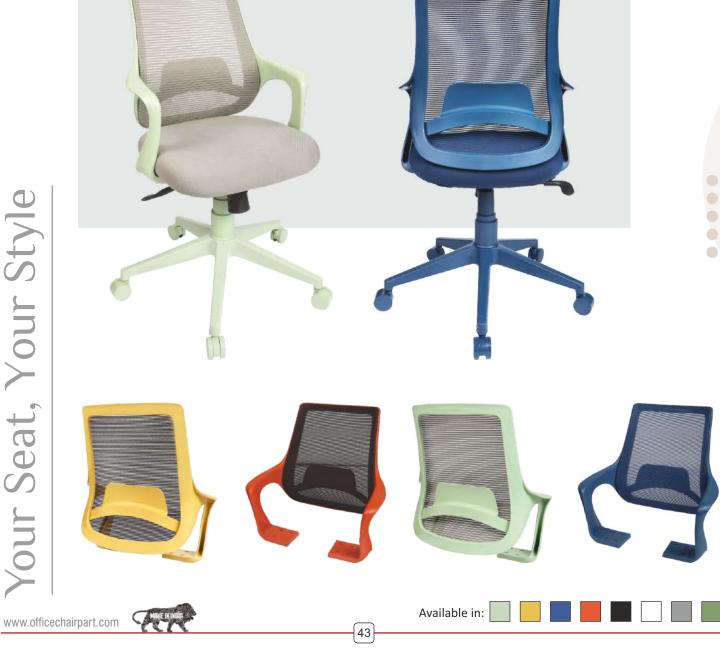

### Extra comfort at every position









### The chair design enables health movement, this in turn prevents fatigue





# **BOOM LOW BACK MESH**

Designed to reduce strain on muscles and joints during extended sitting







**BOOM LOW BACK MESH** 



Available in:

36





Experience ultimate comfort with our perfectly fitting chair designed for relaxation and elegance







38



# 804 MESH BACK

Promotes proper posture by supporting the natural curvature of the spine













Well designed chair collection that comes with high functionality quality and ergonomics standard for the best sitting comfort





# 805 MESH BACK

> Provides a cozy seating experience for prolonged periods without discomfort







# 805 MESH BACK

- I





# MONO MESH BACK



# Your Seat, Your Style





19 (A)













# **OSCAR HIGH BACK**





Available in:







47

www.officechairpart.com

Mille

**Design and Performance** 



# JAZZ HIGH BACK MESH









Modern Style





49



www.officechairpart.com



# **BRIO HIGH BACK**









51

Adorn your Workplace

MAKETKIND





www.officechairpart.com

- .

52







802 Mesh chair that provides air circulation through special mesh & gives good body support







These unique mesh chairs offer lasting comfort by sustaining air-flow



54





••••



Make a statement with these elegant upholstered chairs



55

www.officechairpart.com









....

The weaves reveal unique and beautiful patterns that smartly add to the decor of any interior





 Comfortable seating enhances focus and concentration, leading to increased prod