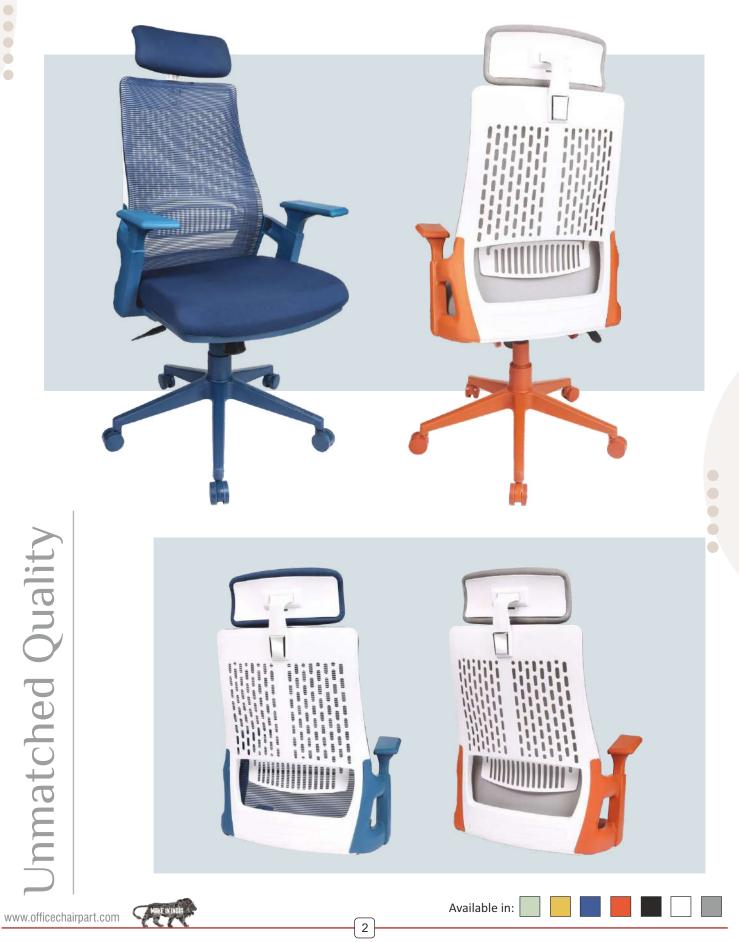

#### X-MESH MEDIUM BACK

#### Enhances overall well-being and productivity

epresenting it's name, our X-mesh chair projects a fresh vibe that will suit any progressively designed office