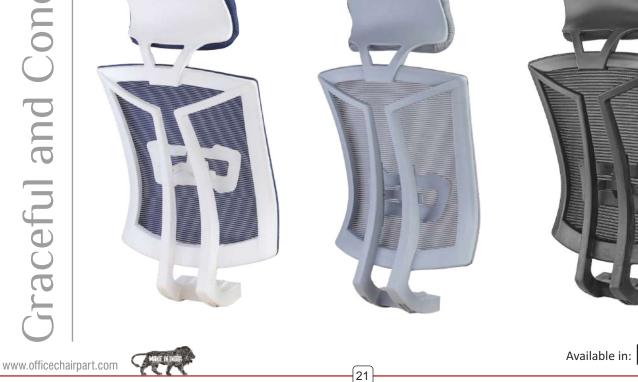

# BONAI HIGH BACK (WITHOUT HANGER)

Different support material for different requirements

A fresh look that will suit any progressive design area that helps you relax as soon as you sit

**MATRIX-1 HIGH BACK MESH** 