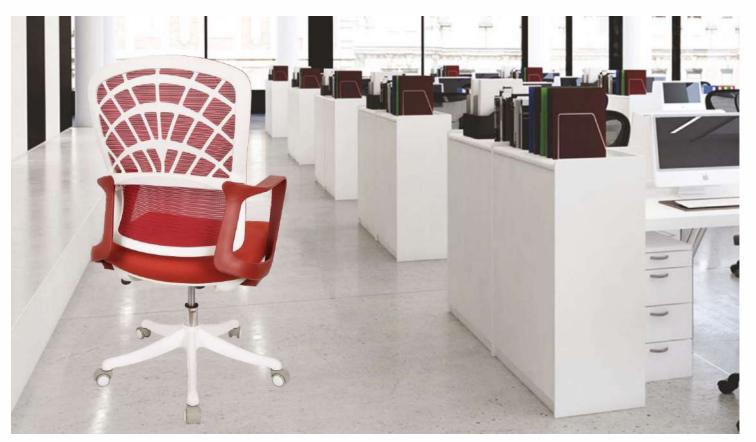

#### **RJ MESH MEDIUM BACK**

Comfortable seating enhances focus and concentration, leading to increased productivity

### RJ MESH MEDIUM BACK

The back of the chair is designed to assist your posture