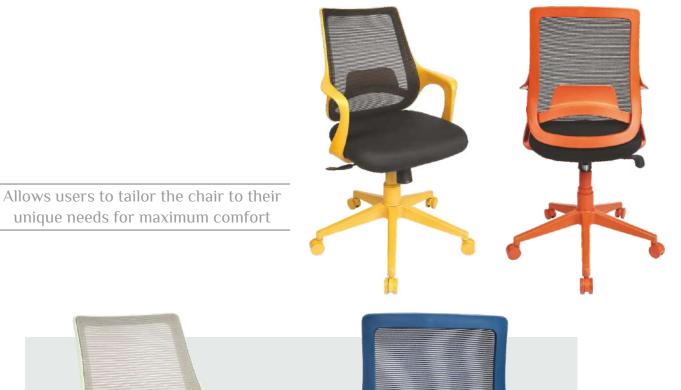

www.officechairpart.com

Available in:

We help solve the problem and set your employees to the most premium sitting experience today, tomorrow and for years to come 

**POSTURE HIGH BACK MESH** 

#### **RJ MESH MEDIUM BACK**

Comfortable seating enhances focus and concentration, leading to increased productivity

### RJ MESH MEDIUM BACK

The back of the chair is designed to assist your posture