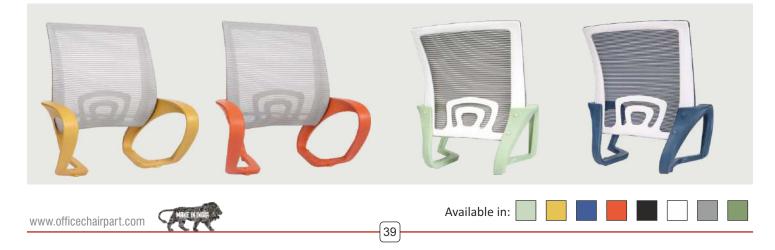

**DELUXE MESH MEDIUM BACK** 





#### **ROBO MEDIUM BACK MESH**



Supports physical health and mental relaxation, promoting a positive user experience













Flexibility to accommodate different user needs and preferences







Available in:

www.officechairpart.com



### MATRIX HIGH BACK MESH



#### Extra comfort at every position









### The chair design enables health movement, this in turn prevents fatigue





# **BOOM LOW BACK MESH**

Designed to reduce strain on muscles and joints during extended sitting







**BOOM LOW BACK MESH** 



Available in:

36





Experience ultimate comfort with our perfectly fitting chair designed for relaxation and elegance







38



# 804 MESH BACK

Promotes proper posture by supporting the natural curvature of the spine













Well designed chair collection that comes with high functionality quality and ergonomics standard for the best sitting comfort





# 805 MESH BACK

> Provides a cozy seating experience for prolonged periods without discomfort







# 805 MESH BACK

- I





# MONO MESH BACK



# Your Seat, Your Style





19 (A)













# **OSCAR HIGH BACK**





Available in:







47

www.officechairpart.com

Mille

**Design and Performance** 



# JAZZ HIGH BACK MESH









Modern Style





49



www.officechairpart.com



# **BRIO HIGH BACK**









51

Adorn your Workplace

MAKETKIND





www.officechairpart.com

- .

52







802 Mesh chair that provides air circulation through special mesh & gives good body support







These unique mesh chairs offer lasting comfort by sustai