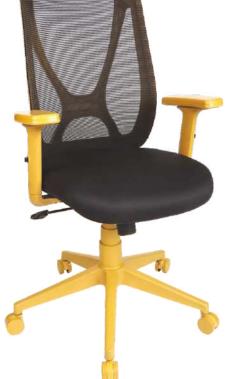

#### X-MESH MEDIUM BACK

#### Enhances overall well-being and productivity

epresenting it's name, our X-mesh chair projects a fresh vibe that will suit any progressively designed office