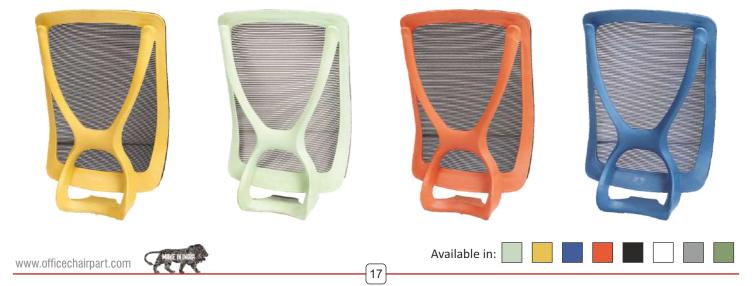

#### X-MESH MEDIUM BACK

#### Enhances overall well-being and productivity

epresenting it's name, our X-mesh chair projects a fresh vibe that will suit any progressively designed office