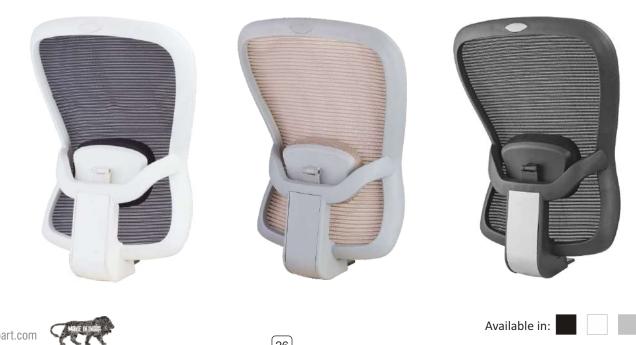

25

**BUTTERFLY HIGH BACK MESH** 

••••

Available in:

We offer a well-designed chair collection that comes with high functionality, quality and ergonomics standards for the best sitting comfort

26

Adaptable and Versatile

Support physical heath relaxation, promoting a positive user experience