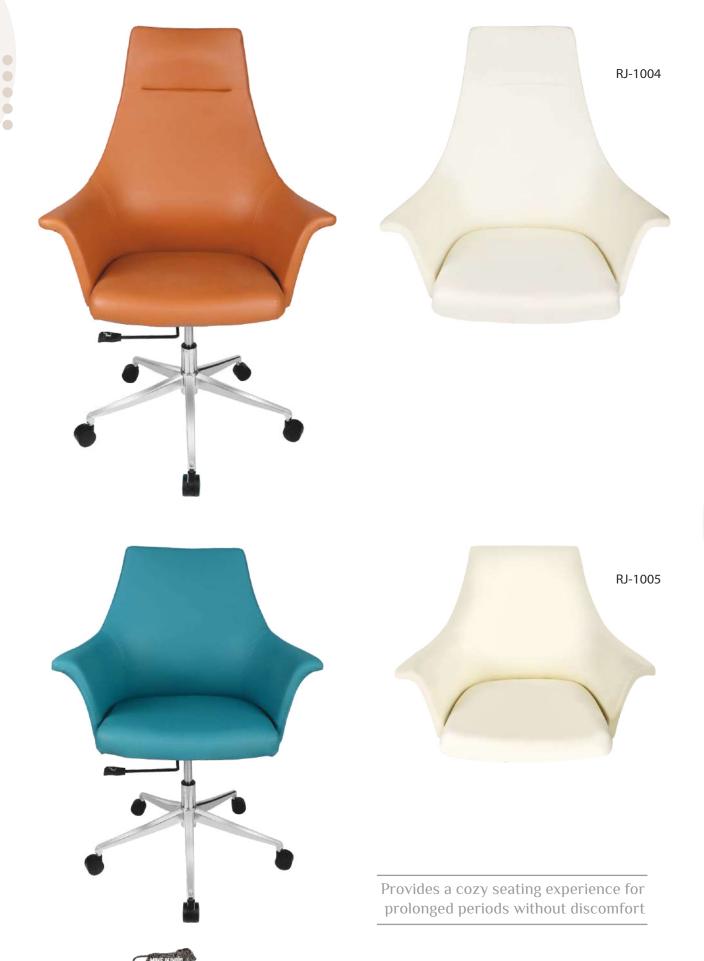

# 805 MESH BACK

> Provides a cozy seating experience for prolonged periods without discomfort