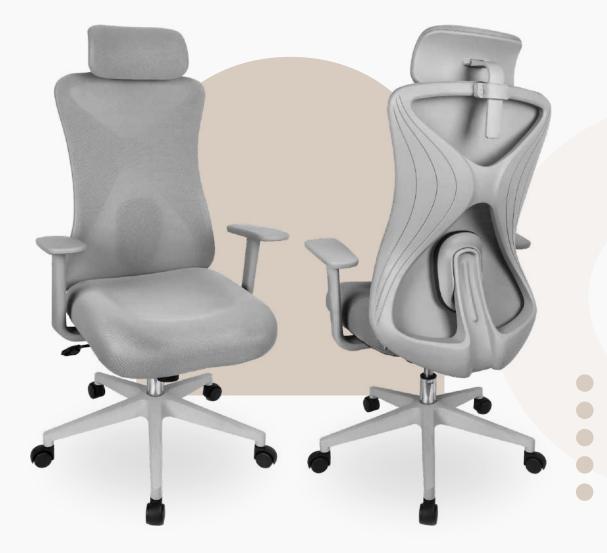

20-20 MEDIUM BACK MESH

20-20 MEDIUM BACK MESH

20-20 MEDIUM BACK MESH

6

Available in:

www.officechairpart.com

Makelikinde