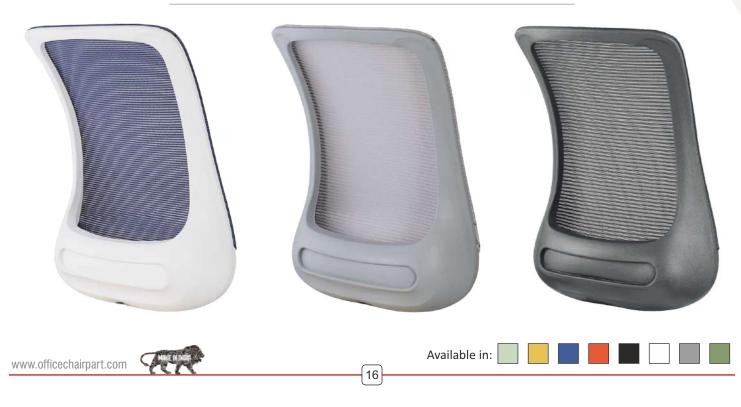

MESH





20-20 MEDIUM BACK MESH





20-20 MEDIUM BACK MESH



6

Available in:

www.officechairpart.com

Makelikinde



#### **HECTER HIGH BACK**





#### **HECTER HIGH BACK MESH**





#### **HECTER HIGH BACK MESH**





Manual I

Available in:

10



Annunun .

www.officechairpart.com





Offers flexibility to accommodate different user needs and preferences



11

www.officechairpart.com

Available in:







We help solve the problem and set your employees to the most premium sitting experience today, tomorrow and for years to come 



**POSTURE HIGH BACK MESH** 











#### **RJ MESH MEDIUM BACK**



Comfortable seating enhances focus and concentration, leading to increased productivity





### RJ MESH MEDIUM BACK



The back of the chair is designed to assist your posture





#### X-MESH MEDIUM BACK

#### Enhances overall well-being and productivity















epresenting it's name, our X-mesh chair projects a fresh vibe that will suit any progressively designed office





#### BONAI HIGH BACK (WITH HANGER)



19

MAKE IN INDIA

Available in:





0

Simplicity is the unique point of this series of chairs. The unique material combination shows elegance and grace perfectly made to meet the excellent taste of successful people

0



20

0

Available in:



www.officechairpart.com

Makelikiwak



# BONAI HIGH BACK (WITHOUT HANGER)



Different support material for different requirements







A fresh look that will suit any progressive design area that helps you relax as soon as you sit





**MATRIX-1 HIGH BACK MESH** 



23

Perfect Choice



Make IN I