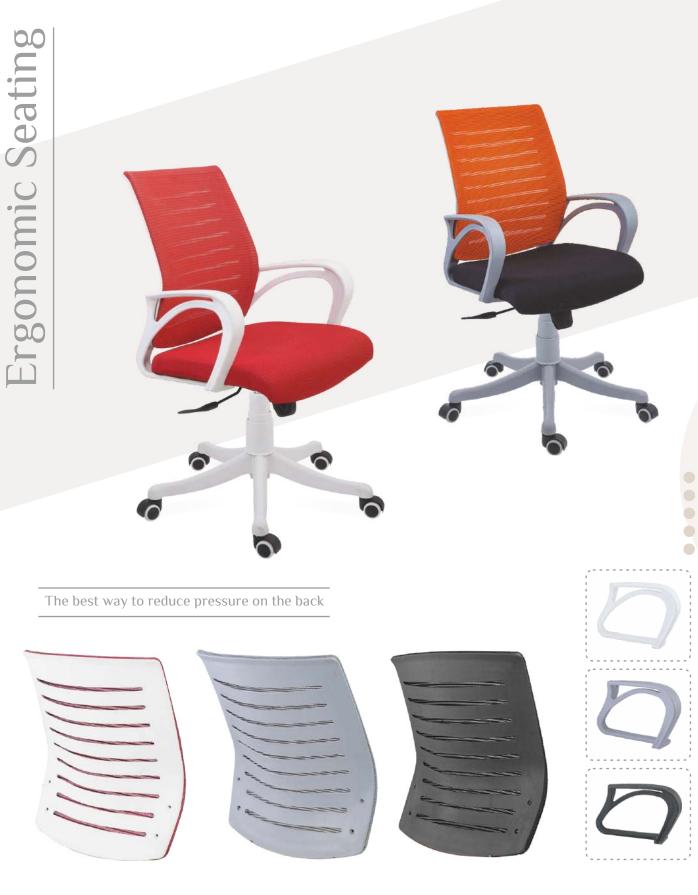

20-20 MEDIUM BACK MESH

20-20 MEDIUM BACK MESH

20-20 MEDIUM BACK MESH

6

Available in:

www.officechairpart.com

Makelikinde